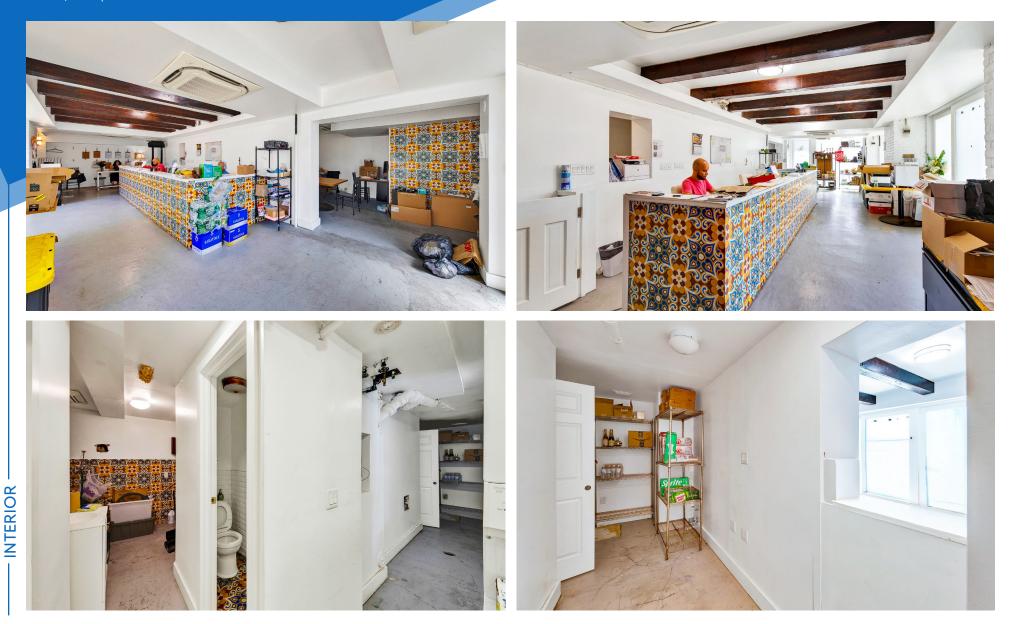

### COMMENTS

- · Built-out office
- 2 existing bathrooms
- Near Columbia University
- At the base of a 40-unit residential condo
- · Floor-to-ceiling sliding doors, allowing for full sunlight