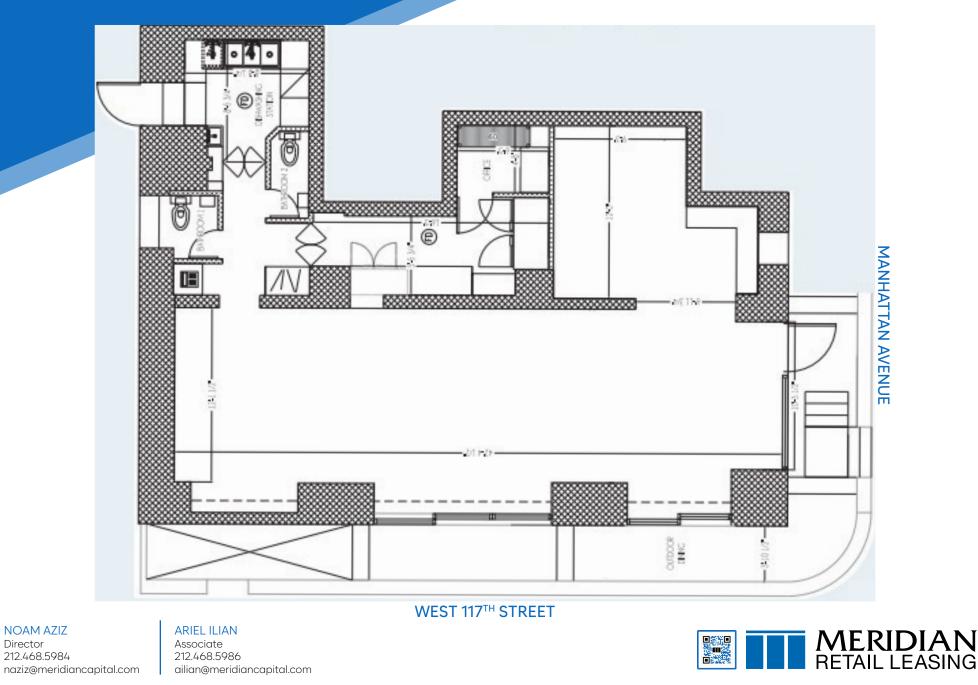

### **411 MANHATTAN AVENUE**

FLOORPLAN

HARLEM, NYC | Corner of Manhattan Avenue and West 117th Street

#### **APPROXIMATE SIZE** Ground Floor: 1,200 SF

**ASKING RENT** \$4,500/Month

#### POSSESSION Immediate

TERM 5-10 Years

**NFORMATION** 

Δ.

FRONTAGE 60 FT Wraparound