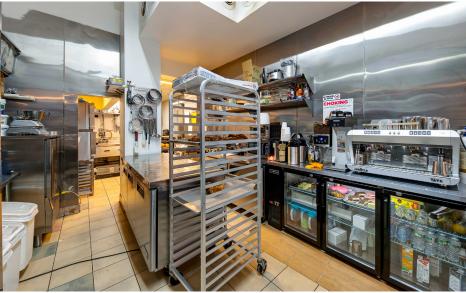

### COMMENTS

- · Turn-key former bakery
- Built-out kitchen and multiple walk-ins
- · Recently underwent renovation
- · Landlord to provide a new 10-year lease