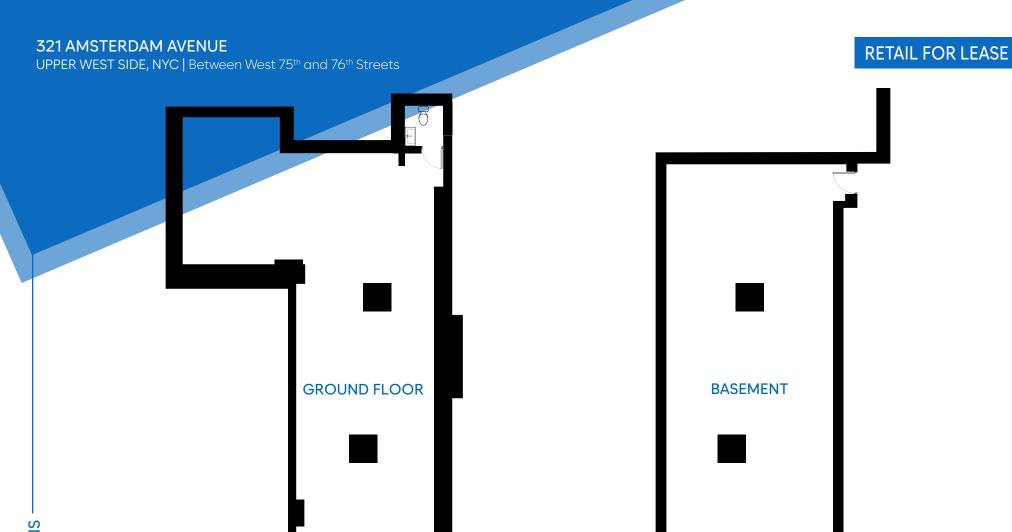

# **APPROXIMATE SIZE**

650 SF + Basement

**ASKING RENT** 

\$12,000/Month \$195K Key-Money

**TERM** 

Negotiable

**FRONTAGE** 

**Immediate** 

**POSSESSION** 

12 FT

### COMMENTS

- · Turn-key former bakery
- Built-out kitchen and multiple walk-ins
- · Recently underwent renovation
- · Landlord to provide a new 10-year lease