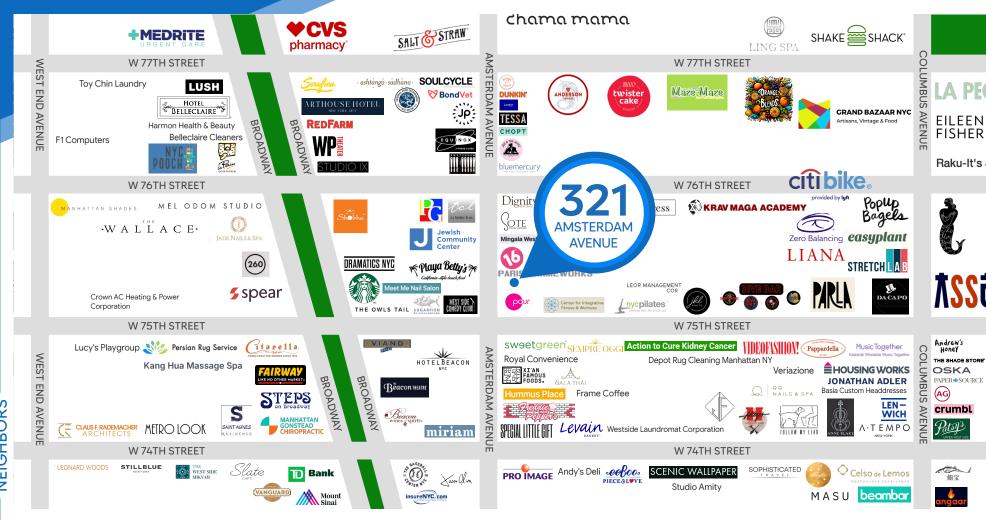

#### **NEIGHBORS**

Pour • Paris Frameworks • 16 Handles • West Side Comedy Club • Mingala West • Sote Coffee Roasters • Center for Integrative Fitness & Wellness • NYC Pilates • Starbucks • Sugarfish