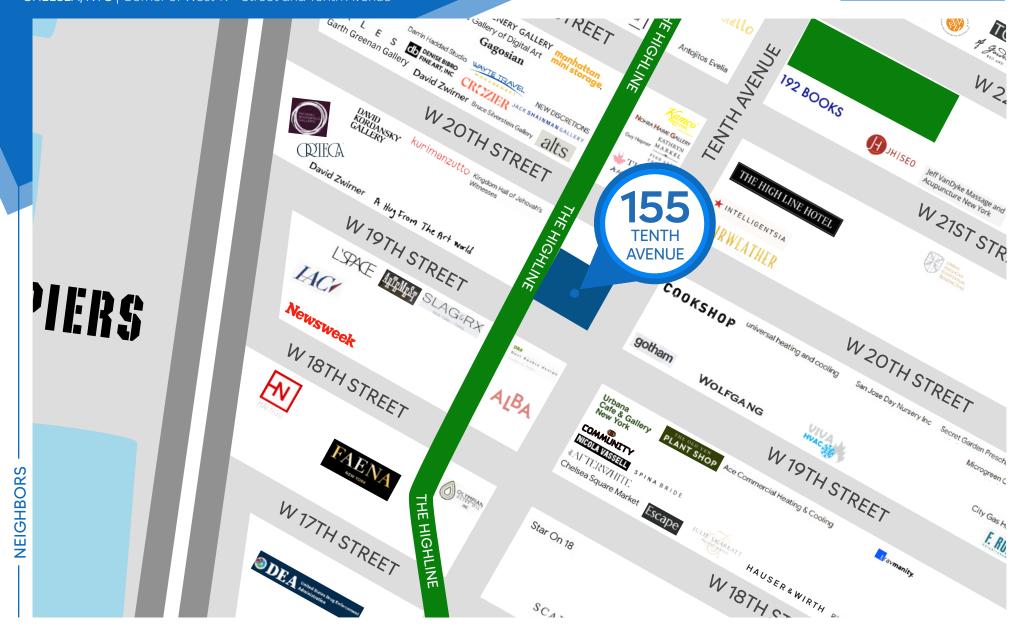

#### **NEIGHBORS**

Cookshop • Alba • Wolfgang • Fairweather • Faena · Chelsea Market · Gooale HQ · Equinox · Soul Cycle · L'Space · Artemest · Sugared + Bronzed · Bathtub Gin · Muléh · Aesop · Fonda