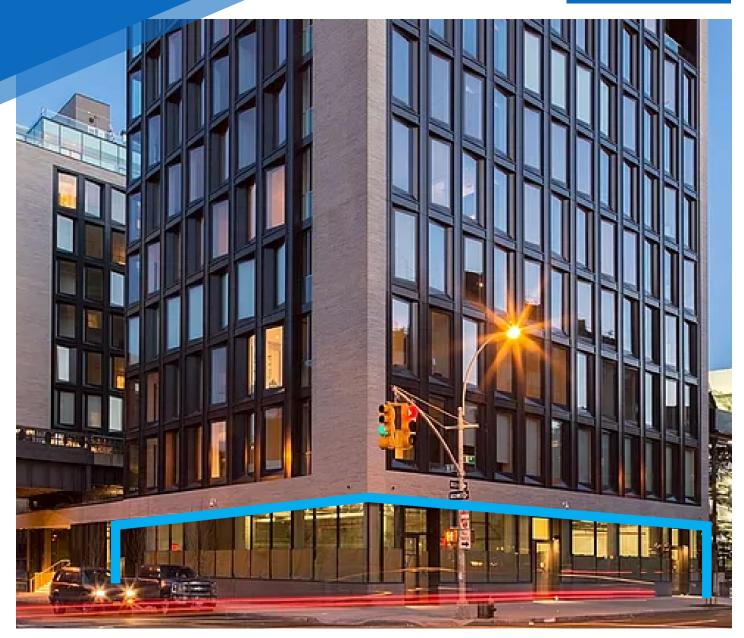

# **TENTH AVENUE** AKA 505 WEST 19TH STREET CHELSEA, NYC

Corner of West 19th Street & Tenth Avenue

APPROXIMATE SIZE

**POSSESSION** 

Ground Floor: 6,900 SF Lower Level: 1,862 SF

Immediate

**ASKING RENT** 

TERM

#### **FRONTAGE**

73 FT on West 19th Street 90 FT on Tenth Avenue

#### **NEIGHBORS**

Cookshop • Alba • Wolfgang • Fairweather • Faena · Chelsea Market · Gooale HQ · Equinox · Soul Cycle · L'Space · Artemest · Sugared + Bronzed · Bathtub Gin · Muléh · Aesop · Fonda