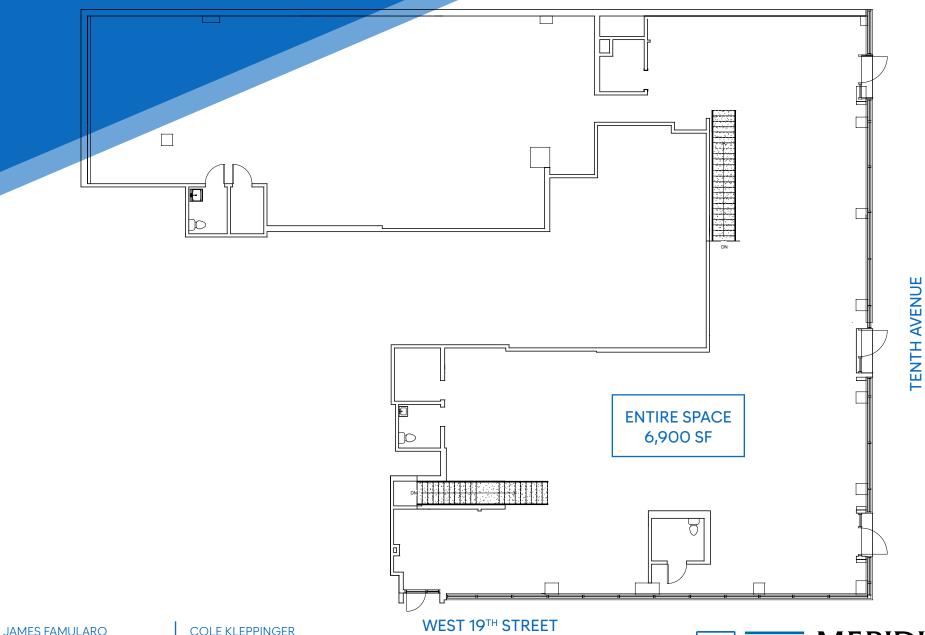

# **TENTH AVENUE** AKA 505 WEST 19TH STREET CHELSEA, NYC

Corner of West 19th Street & Tenth Avenue

APPROXIMATE SIZE

**POSSESSION** 

Ground Floor: 6,900 SF Lower Level: 1,862 SF

Immediate

**ASKING RENT** 

TERM

#### **FRONTAGE**

73 FT on West 19th Street 90 FT on Tenth Avenue