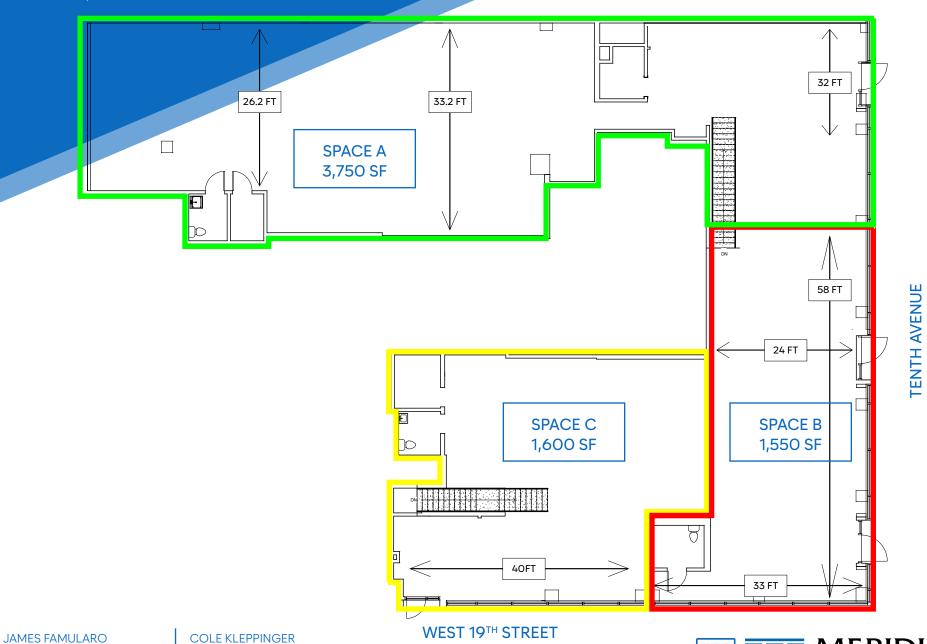

#### **POSSIBLE DIVISIONS**

Space A: 3,750 SF | \$31,250/Month Space B: 1,550 SF | \$19,375/Month Space C: 1,600 SF | \$16,667/Month Lower Level: 2,862 SF | \$11,925/Month