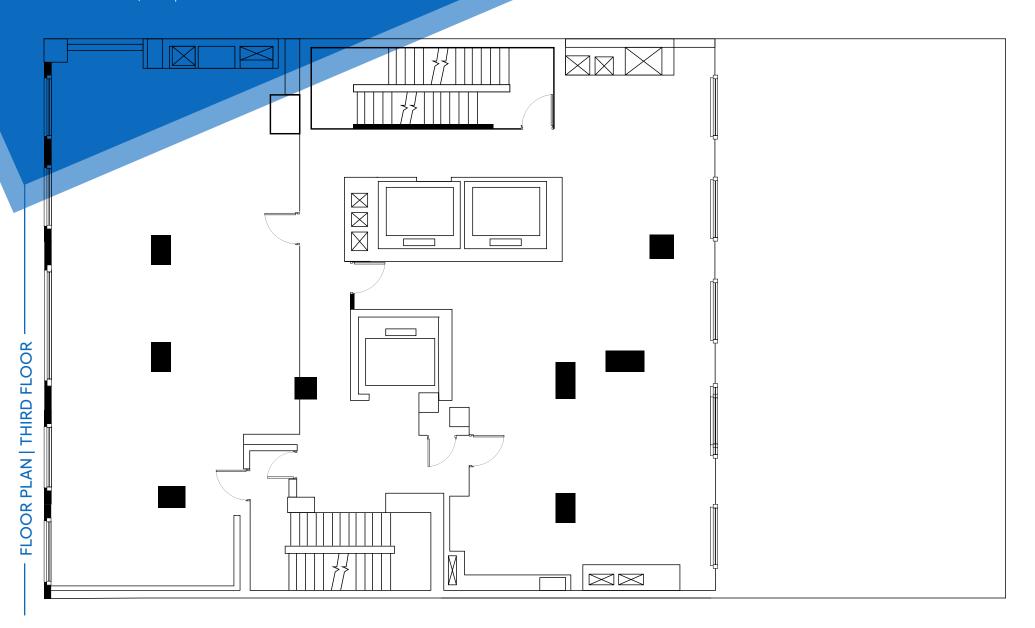

Ground Floor + Patio: 4,611 SF Second Floor + Terrace: 4,471 SF Third Floor: 4.025 SF

### **COMMENTS**

- · White-box community facility spaces for lease
- At the base of a luxury 22-story condo building
- Potential to build-to-suit for qualified tenants
- · Steps from Central Park
- · Ground floor comes with an additional 1,311 SF basement