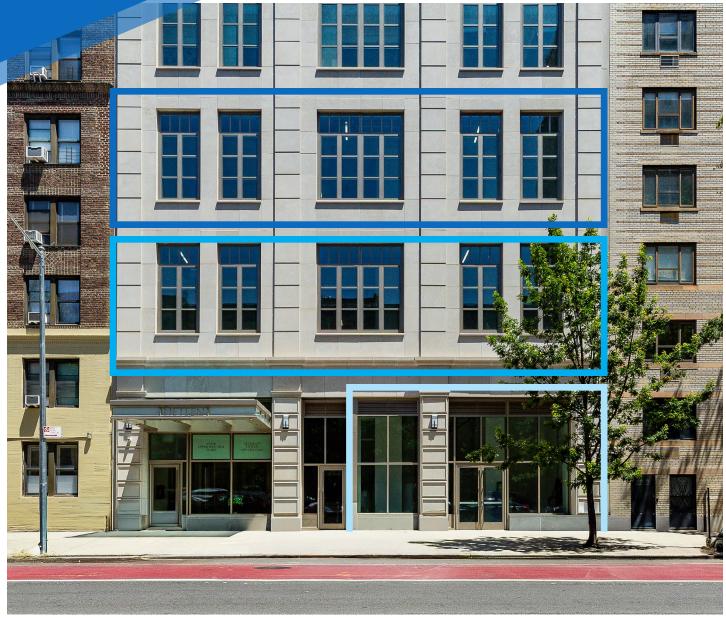

### **COMMENTS**

- · White-box community facility spaces for lease
- At the base of a luxury 22-story condo building
- Potential to build-to-suit for qualified tenants
- · Steps from Central Park
- · Ground floor comes with an additional 1,311 SF basement

### **NEIGHBORS**

Central Park • Wonder • Mattress Firm • NYC Dog Walkers • Whole Foods • Birch Coffee • Effy's Café • Plantshed • Target • Sephora • TJ Maxx • Burlinaton • Chick-Fil-A • Home Goods • Glowbar