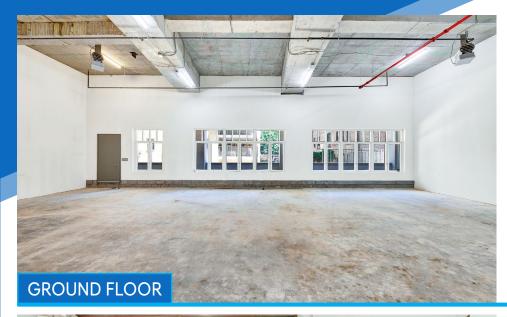

Ground Floor + Patio: 4,611 SF Second Floor + Terrace: 4,471 SF Third Floor: 4.025 SF

### **COMMENTS**

- · White-box community facility spaces for lease
- At the base of a luxury 22-story condo building
- Potential to build-to-suit for qualified tenants
- · Steps from Central Park
- · Ground floor comes with an additional 1,311 SF basement