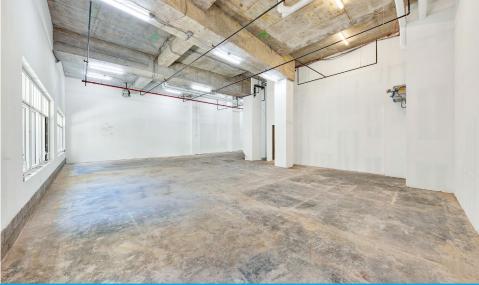

Ground Floor + Patio: 4,611 SF Second Floor + Terrace: 4,471 SF Third Floor: 4.025 SF

### **COMMENTS**

- · White-box community facility spaces for lease
- At the base of a luxury 22-story condo building
- Potential to build-to-suit for qualified tenants
- · Steps from Central Park
- · Ground floor comes with an additional 1,311 SF basement