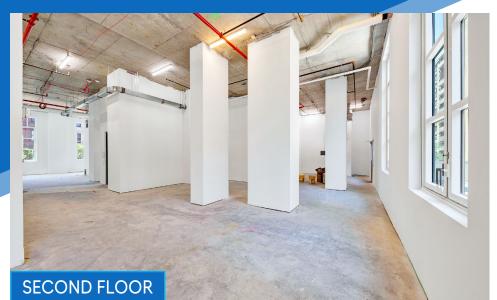

Ground Floor + Patio: 4,611 SF Second Floor + Terrace: 4,471 SF Third Floor: 4.025 SF

### **COMMENTS**

- · White-box community facility spaces for lease
- At the base of a luxury 22-story condo building
- Potential to build-to-suit for qualified tenants
- · Steps from Central Park
- · Ground floor comes with an additional 1,311 SF basement