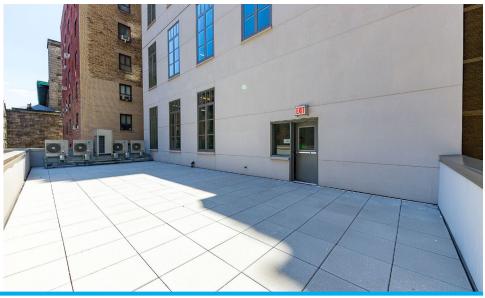

Ground Floor + Patio: 4,611 SF Second Floor + Terrace: 4,471 SF Third Floor: 4.025 SF

### **COMMENTS**

- · White-box community facility spaces for lease
- At the base of a luxury 22-story condo building
- Potential to build-to-suit for qualified tenants
- · Steps from Central Park
- · Ground floor comes with an additional 1,311 SF basement