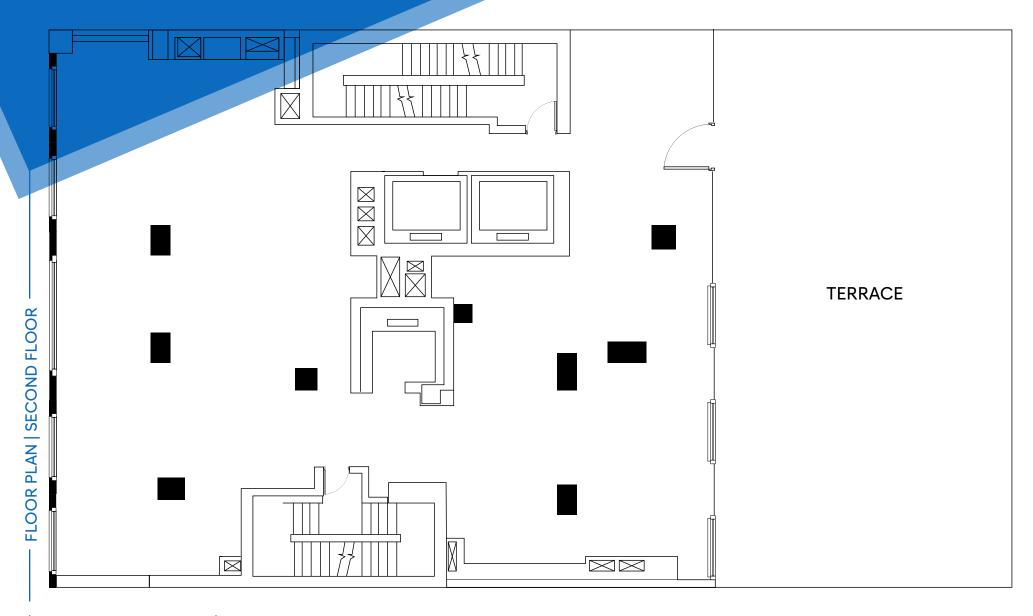

Ground Floor + Patio: 4,611 SF Second Floor + Terrace: 4,471 SF Third Floor: 4.025 SF

### **COMMENTS**

- · White-box community facility spaces for lease
- At the base of a luxury 22-story condo building
- Potential to build-to-suit for qualified tenants
- · Steps from Central Park
- · Ground floor comes with an additional 1,311 SF basement