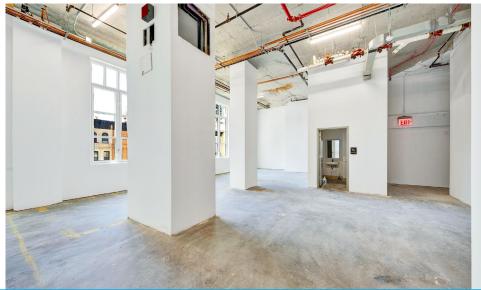

### **COMMENTS**

- · White-box community facility spaces for lease
- At the base of a luxury 22-story condo building
- Potential to build-to-suit for qualified tenants
- · Steps from Central Park
- · Ground floor comes with an additional 1,311 SF basement