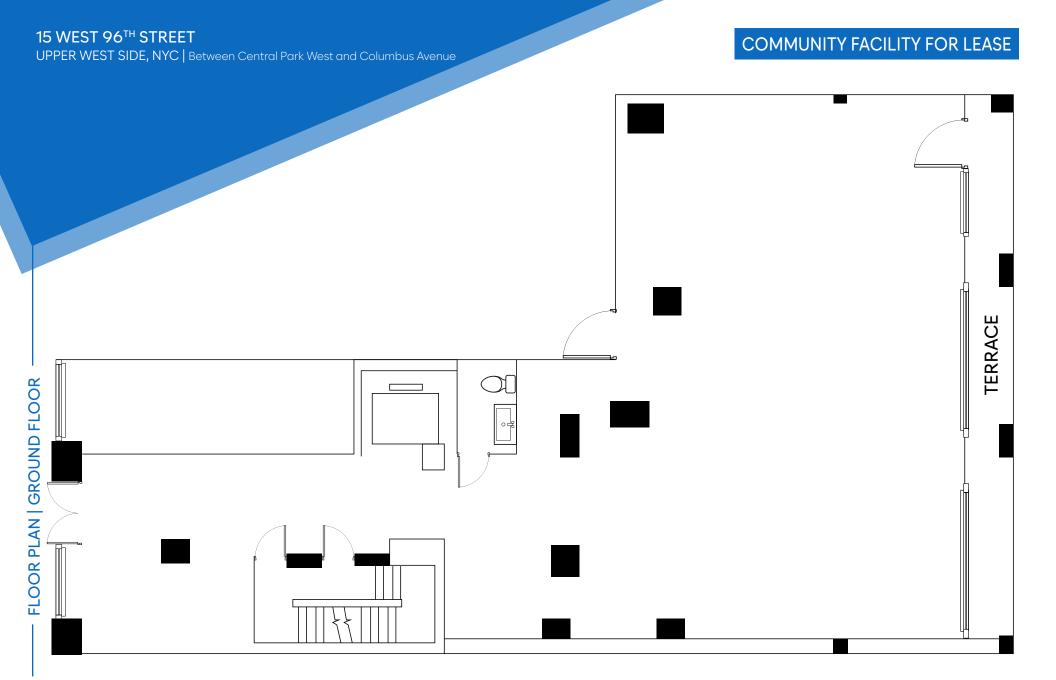

Ground Floor + Patio: 4,611 SF Second Floor + Terrace: 4,471 SF Third Floor: 4.025 SF

### **COMMENTS**

- · White-box community facility spaces for lease
- At the base of a luxury 22-story condo building
- Potential to build-to-suit for qualified tenants
- · Steps from Central Park
- · Ground floor comes with an additional 1,311 SF basement