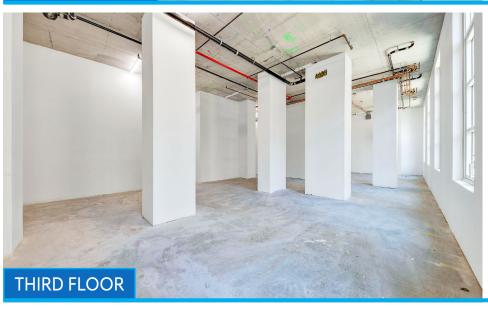

Ground Floor + Patio: 4,611 SF Second Floor + Terrace: 4,471 SF Third Floor: 4.025 SF

### **COMMENTS**

- · White-box community facility spaces for lease
- At the base of a luxury 22-story condo building
- Potential to build-to-suit for qualified tenants
- · Steps from Central Park
- · Ground floor comes with an additional 1,311 SF basement