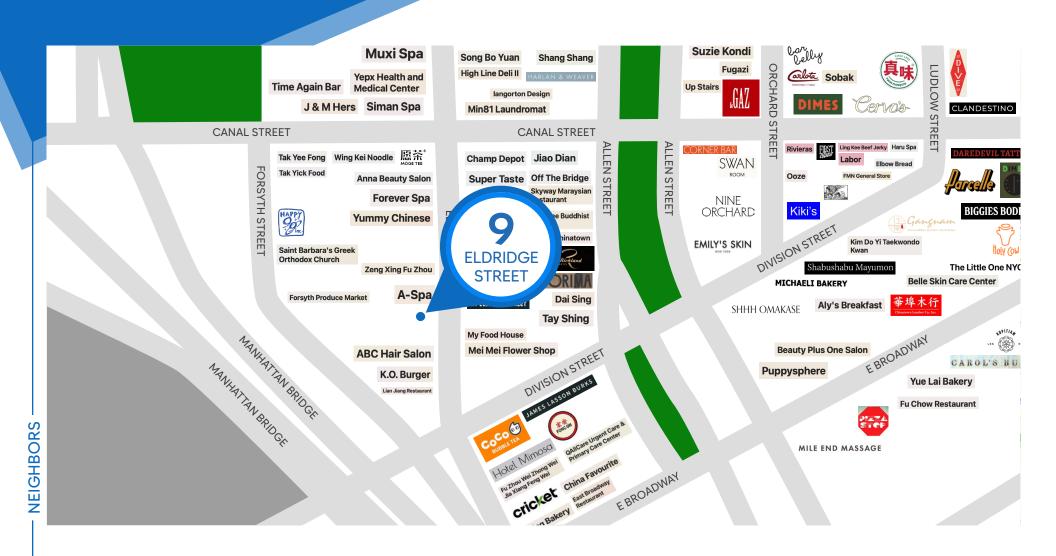

#### **NEIGHBORS**

Yummy Chinese • A-Spa • Zeng Xing Fu Zhou • Super Taste • Champ Depot • Bao Ying Hair Salon • Kiki's • Swan Room • Nine Orchard • Corner Bar • Le Dive • Cervo's • Bar Belly