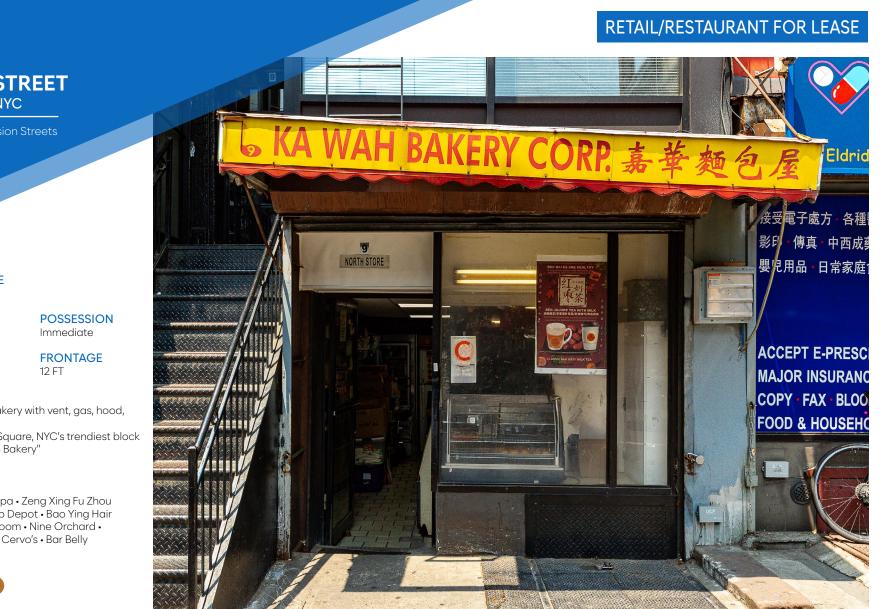

### COMMENTS

• Turn-key former bakery with vent, gas, hood, and full kitchen

- Steps from Dimes Square, NYC's trendiest block
- Previously "Ka Wah Bakery"
- No key-money

### **9 ELDRIDGE STREET**

DIMES SQUARE, NYC | Between Canal and Division Streets

# RETAIL/RESTAURANT FOR LEASE

NOAM AZIZ Director 212.468.5984 naziz@meridiancapital.com CARSON SHAHRABANI Associate 212.468.5927 cshahrabani@meridiancapital.com

**MERIDIAN** RETAIL LEASING

All information supplied is from sources deemed reliable and is furnished subject to errors, omissions, modifications, removal of the listing from sale or lease, and to any listing conditions, including the rates and manner of payment of commissions for particular offerings imposed by Meridian Capital Group. This information may include estimates and projections prepared by Meridian Capital Group with respect to future events, and these future events may or may not actually occur. Such estimates and projections reflect various assumptions concerning anticipated results. While Meridian Capital Group believes these estimates and projections will be correct. Therefore, actual results may vary materially from these estimates and projections. Any square footage dimensions set forth are approximate.