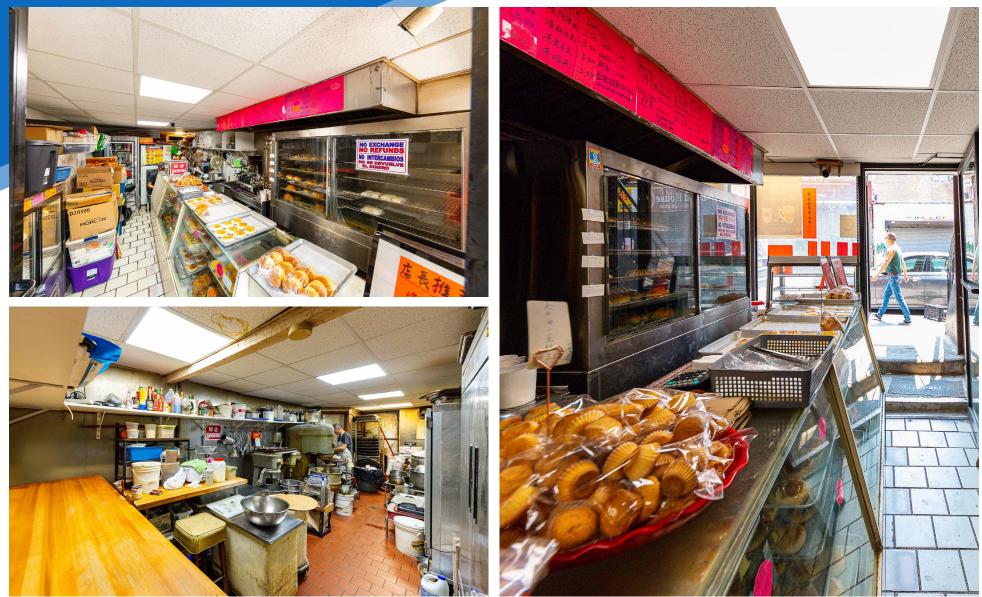

### COMMENTS

• Turn-key former bakery with vent, gas, hood, and full kitchen

- Steps from Dimes Square, NYC's trendiest block
- Previously "Ka Wah Bakery"
- No key-money