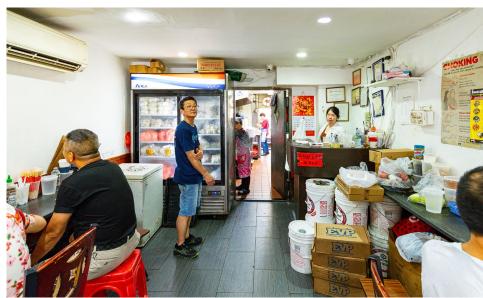

#### COMMENTS

- · Turn-key former restaurant with vent, gas, hood,
- Steps from Dimes Square, NYC's trendiest block
- · Previously "Yi Zhang Fishball"
- · No key-money