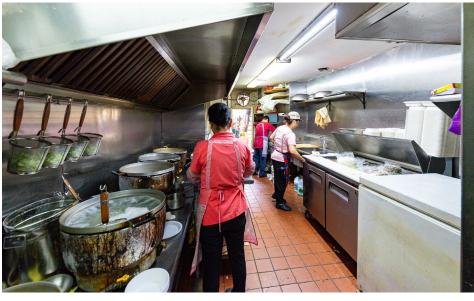

#### COMMENTS

- · Turn-key former restaurant with vent, gas, hood,
- Steps from Dimes Square, NYC's trendiest block
- · Previously "Yi Zhang Fishball"
- · No key-money