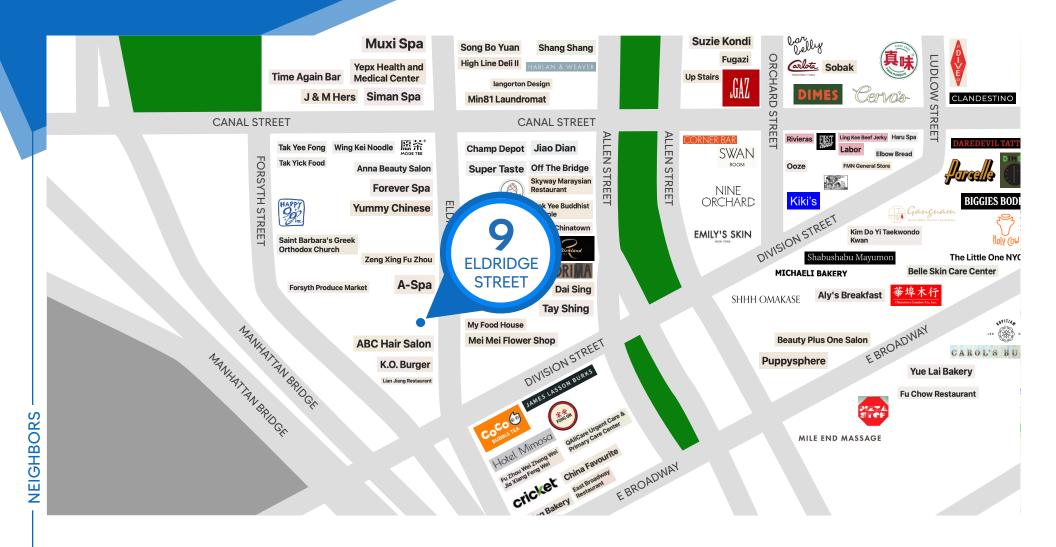

#### **NEIGHBORS**

Yummy Chinese • A-Spa • Zeng Xing Fu Zhou

• Super Taste • Champ Depot • Bao Ying Hair Salon • Kiki's • Swan Room • Nine Orchard • Corner Bar • Le Dive • Cervo's • Bar Belly