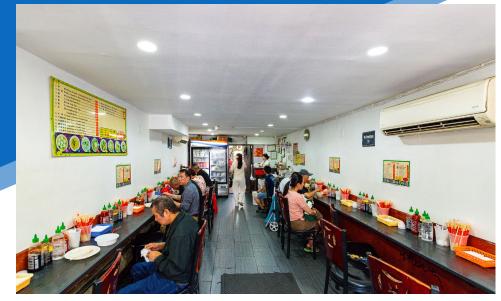

#### COMMENTS

- · Turn-key former restaurant with vent, gas, hood,
- Steps from Dimes Square, NYC's trendiest block
- · Previously "Yi Zhang Fishball"
- · No key-money

### **APPROXIMATE SIZE**

1,100 SF + Basement

**ASKING RENT** 

**POSSESSION** 

\$8,500/Month

Immediate

Negotiable

**TERM** 