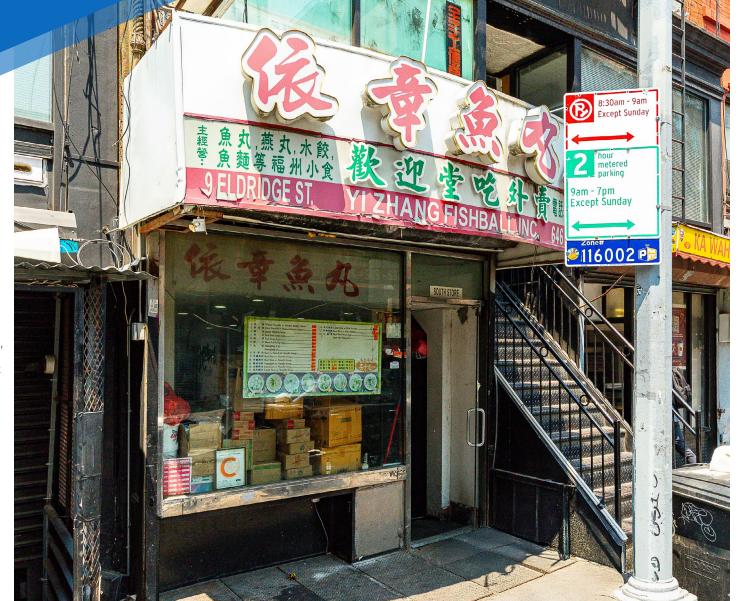

#### COMMENTS

- · Turn-key former restaurant with vent, gas, hood,
- Steps from Dimes Square, NYC's trendiest block
- · Previously "Yi Zhang Fishball"
- · No key-money

#### **NEIGHBORS**

Yummy Chinese • A-Spa • Zeng Xing Fu Zhou

• Super Taste • Champ Depot • Bao Ying Hair Salon • Kiki's • Swan Room • Nine Orchard • Corner Bar • Le Dive • Cervo's • Bar Belly

INFORMATION

**PROPERTY** 

**FRONTAGE** 

13 FT