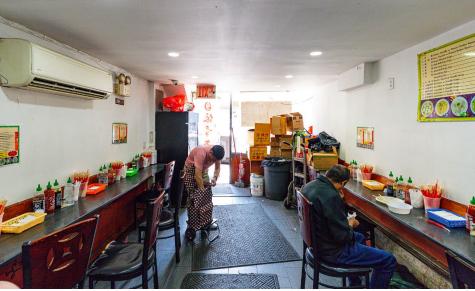

#### COMMENTS

- · Turn-key former restaurant with vent, gas, hood,
- Steps from Dimes Square, NYC's trendiest block
- · Previously "Yi Zhang Fishball"
- · No key-money

### **APPROXIMATE SIZE**

1,100 SF + Basement

**ASKING RENT** 

**POSSESSION** 

\$8,500/Month

Immediate

Negotiable

**TERM** 