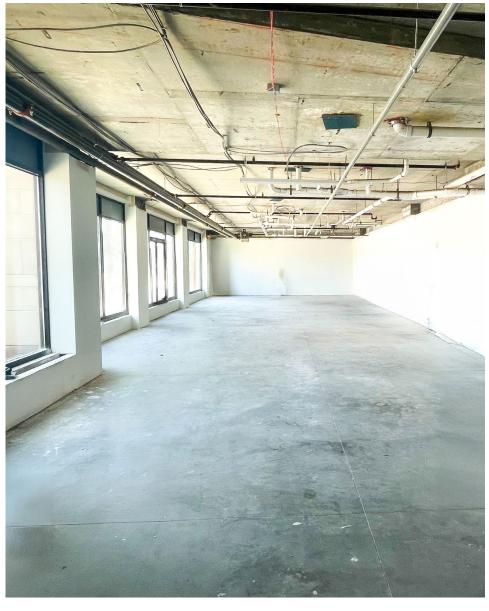

# **APPROXIMATE SIZE**

3,985 SF

**TERM** 

**ASKING RENT** 

Upon Request

Negotiable

**FRONTAGE** 

Immediate

#### **COMMENTS**

- Retail at the base of a brand-new 11-unit residential building
- Easy access to-and-from NYC and Hoboken
- Prime Jersey City location one-block from Garfield Light Rail Station and mintues from the Holland Tunnel & Liberty State Plaza
- · Heavy foot traffic