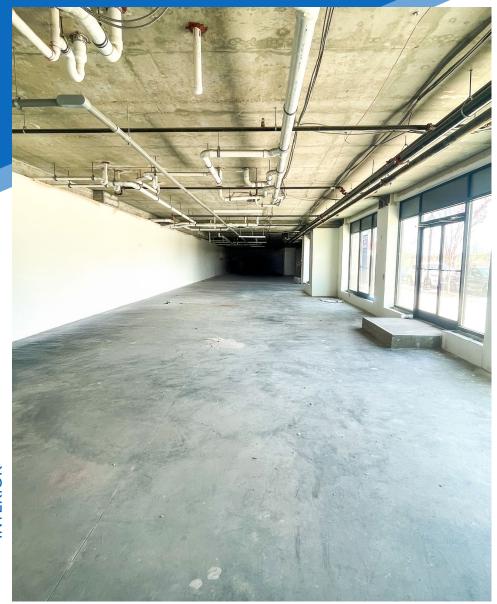

# **APPROXIMATE SIZE**

3,985 SF

**TERM** 

**ASKING RENT** 

Upon Request

Negotiable

**FRONTAGE** 

Immediate

#### **COMMENTS**

- Retail at the base of a brand-new 11-unit residential building
- Easy access to-and-from NYC and Hoboken
- Prime Jersey City location one-block from Garfield Light Rail Station and mintues from the Holland Tunnel & Liberty State Plaza
- · Heavy foot traffic