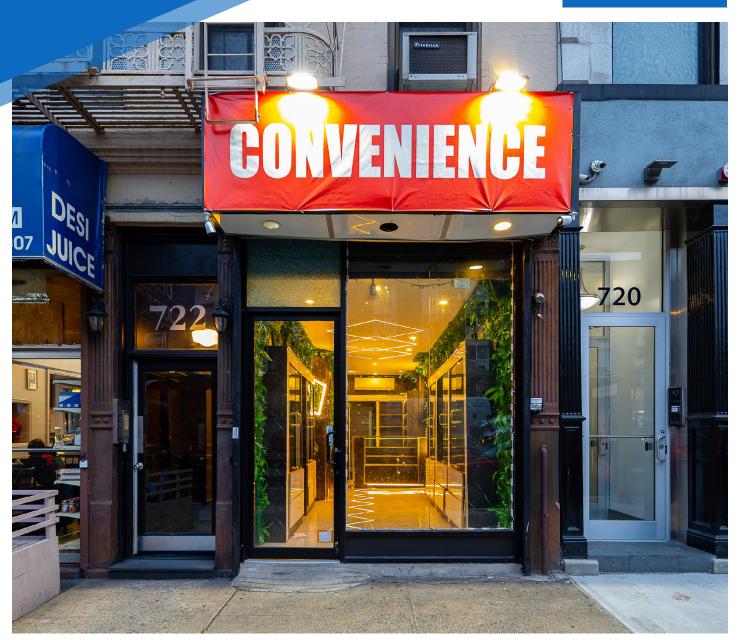

# RETAIL FOR LEASE

**722 TENTH AVENUE** HELL'S KITCHEN, NYC

Between West 49th & 50th Streets

### COMMENTS

- Busy Hell's Kitchen corridor
- Newly renovated
- All uses considered