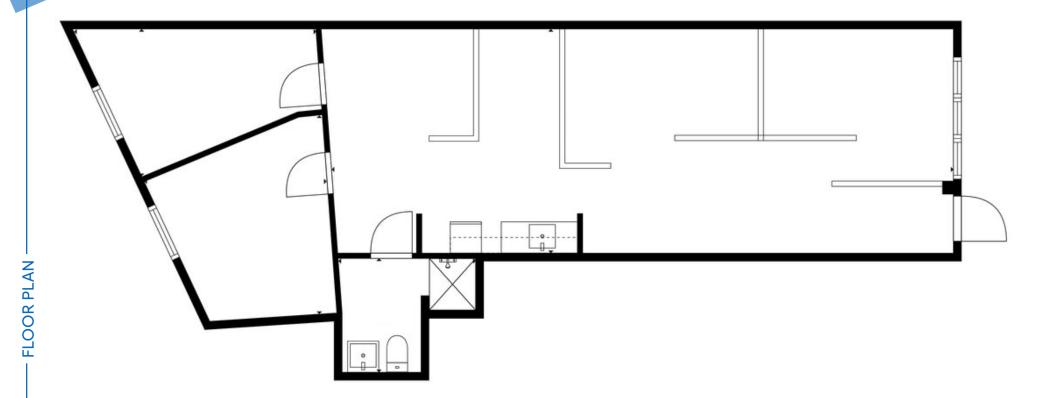

### **APPROXIMATE SIZE**

847 SF

**ASKING RENT** 

\$3,750/Month

**TERM** 

10-15 Years

COMMENTS

- Open layout with double-high ceilings
- · At the base of a fully occupied residential buildina
- · Private bathroom in place
- · Located in a vibrant and growing neighborhood across the street from McDonald's, Staples, and Dollar Tree

**POSSESSION** 

**Immediate** 

**FRONTAGE** 

15 FT

All uses considered