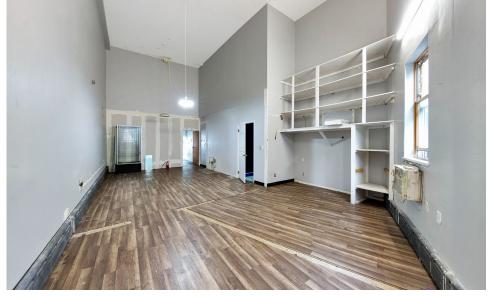

### **APPROXIMATE SIZE**

847 SF

**ASKING RENT** 

\$3,750/Month

**TERM** 

10-15 Years

COMMENTS

- Open layout with double-high ceilings
- · At the base of a fully occupied residential buildina
- · Private bathroom in place
- · Located in a vibrant and growing neighborhood across the street from McDonald's, Staples, and Dollar Tree