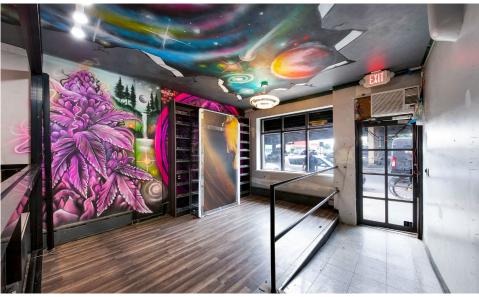

### **APPROXIMATE SIZE**

847 SF

**ASKING RENT** 

\$3,750/Month

**TERM** 

10-15 Years

COMMENTS

- Open layout with double-high ceilings
- · At the base of a fully occupied residential buildina
- · Private bathroom in place
- · Located in a vibrant and growing neighborhood across the street from McDonald's, Staples, and Dollar Tree