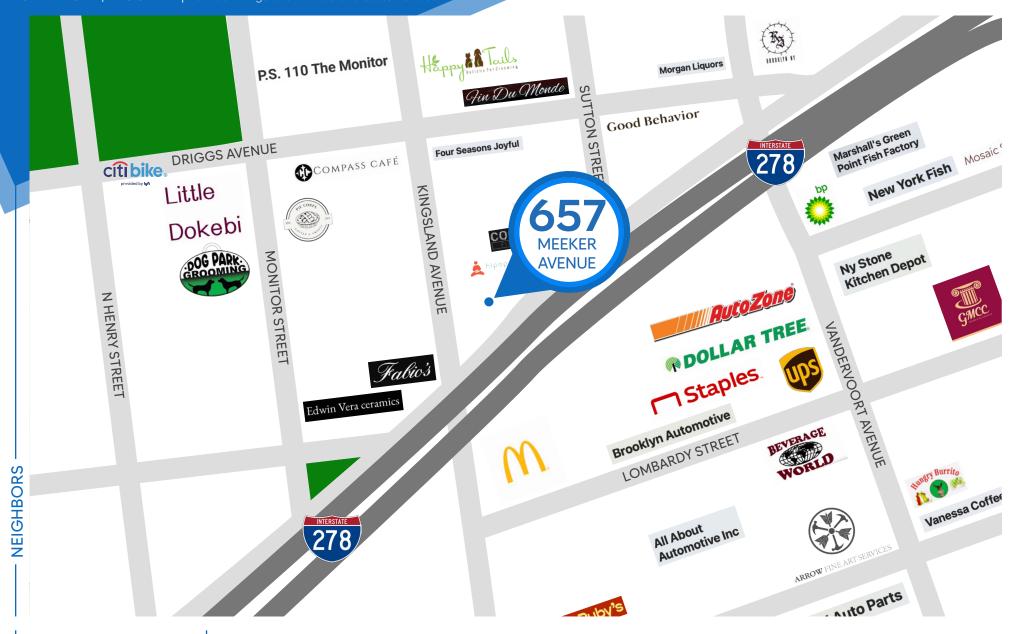

### **NEIGHBORS**

McDonald's · Dollar Tree · Staples · Hipopener Yoaa • Cosmic Fit Club • Fabio's • Real Fine Arts • Edwin Vera Ceramics • Beverage World • Grace & Ruby's • Pie Corps. • Dog Park Grooming