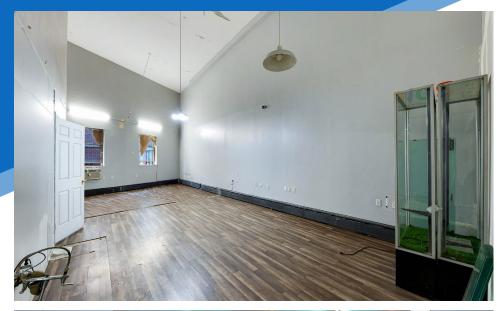

### **APPROXIMATE SIZE**

847 SF

**ASKING RENT** 

\$3,750/Month

**TERM** 

10-15 Years

COMMENTS

- Open layout with double-high ceilings
- · At the base of a fully occupied residential buildina
- · Private bathroom in place
- · Located in a vibrant and growing neighborhood across the street from McDonald's, Staples, and Dollar Tree