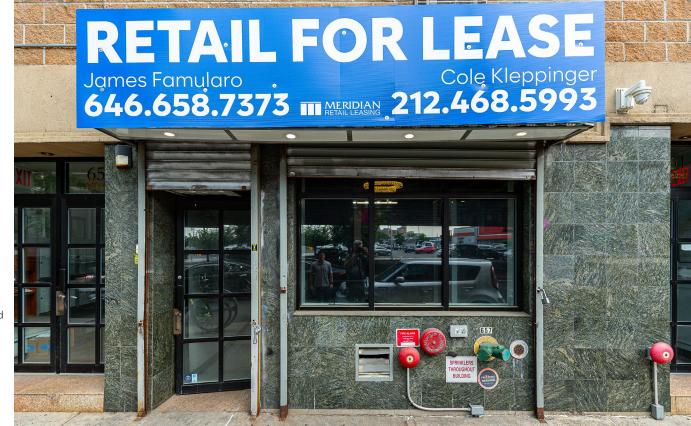

# 657 **MEEKER AVENUE GREENPOINT, BROOKLYN**

Between Kingsland Avenue & Sutton Street

### **APPROXIMATE SIZE**

847 SF

**ASKING RENT** 

\$3,750/Month

**TERM** 

10-15 Years

COMMENTS

- Open layout with double-high ceilings
- · At the base of a fully occupied residential buildina
- · Private bathroom in place
- · Located in a vibrant and growing neighborhood across the street from McDonald's, Staples, and Dollar Tree

**POSSESSION** 

**Immediate** 

**FRONTAGE** 

15 FT

All uses considered

### **TRANSPORTATION**

President 646.658.7373 ifamularo@meridiancapital.com

212.468.5993

ckleppinger@meridiancapital.com