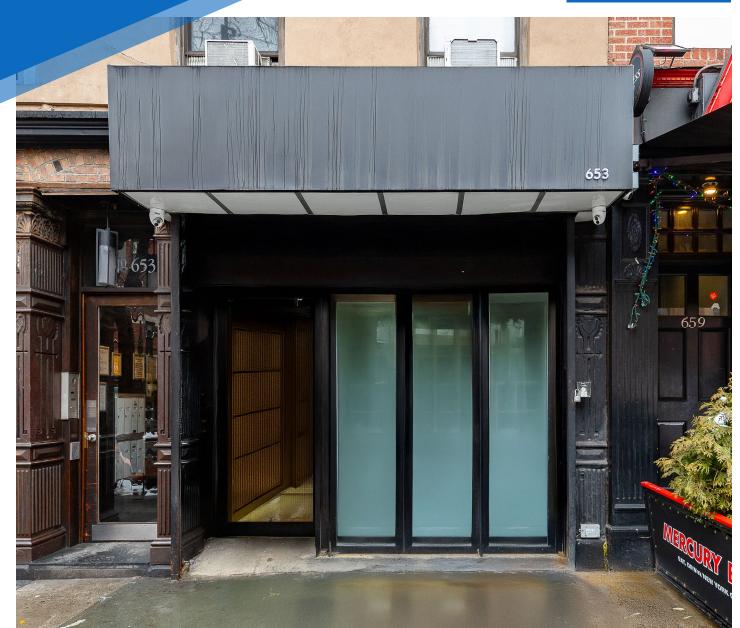

FRONTAGE 12 FT

#### COMMENTS

Glass storefront

- Recently renovated interior
- · All uses considered