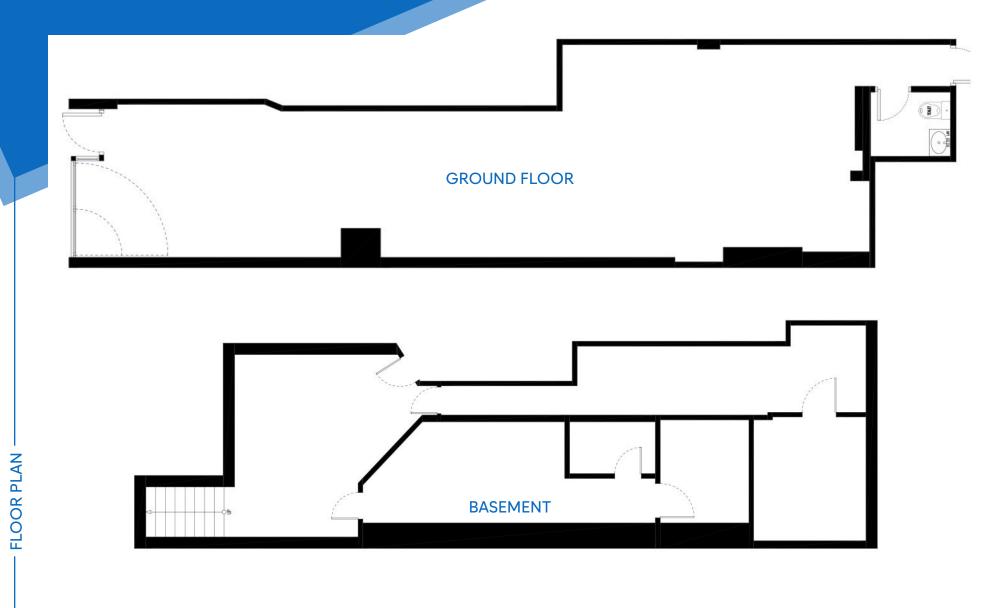

Between West 45<sup>th</sup> & 46<sup>th</sup> Streets

**APPROXIMATE SIZE** Ground Floor: 1,000 SF

Basement: 800 SF

**ASKING RENT** \$16,995/Month

POSSESSION Immediate

TERM Negotiable

**NFORMATION** 

Δ