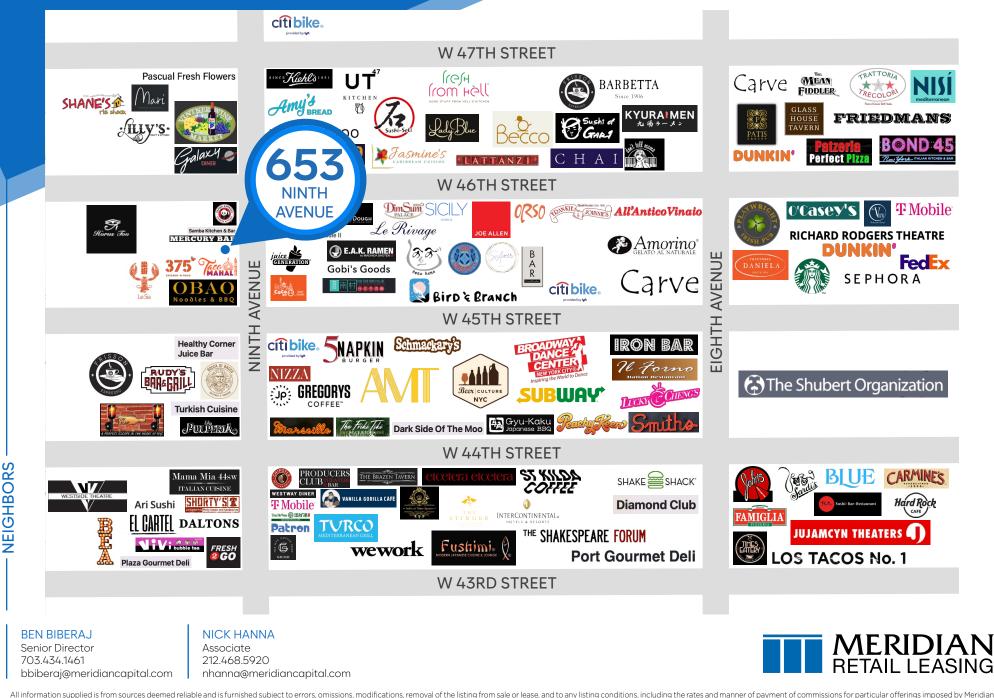

### **NEIGHBORS**

Dim Sum Palace • Jasmine's • Ladv Blue • Lattanzi • All'Antico Vianaio • Fushimi • Yuri Sushi • Amorino Gelato • Sushi Seki • Friedman's Westside Theatre 
Obao Noodles