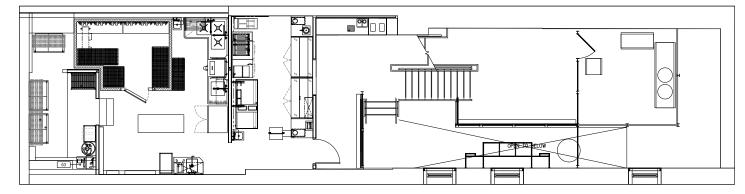

#### APPROXIMATE SIZE

Ground Floor: 2,000 SF Mezzanine: 300 SF Lower Level: 1,500 SF

### **GROUND FLOOR**