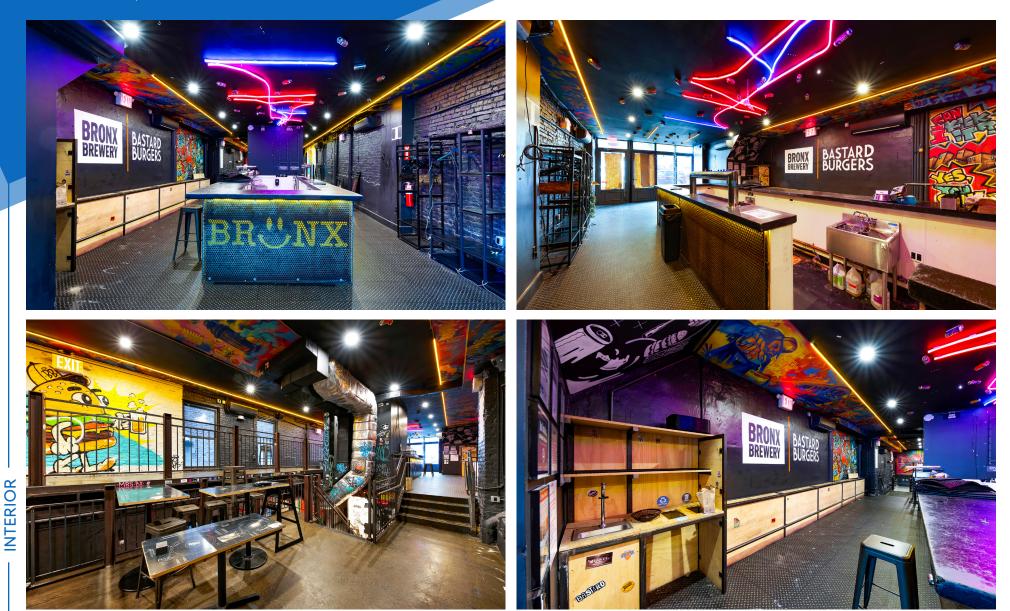

### COMMENTS

- Turn-key restaurant/bar space
- · Excellent street visibility with retractable front
- doors and legal outdoor seating
- Fully vented with brand-new kitchen and hood • ADA bathroom on the ground floor and 4
- additional restrooms downstairs
- 2 AM liquor license in place
- Prime Second Avenue location surrounded by
- iconic East Village bars & restaurants
- No key-money

### **RESTAURANT/BAR FOR LEASE**