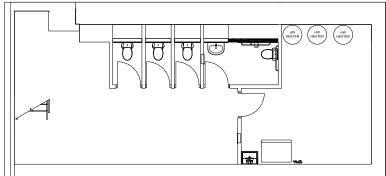

#### APPROXIMATE SIZE

Ground Floor: 2,000 SF Mezzanine: 300 SF Lower Level: 1,500 SF

### COMMENTS

- Turn-key restaurant/bar space
- · Excellent street visibility with retractable front
- doors and legal outdoor seating
- Fully vented with brand-new kitchen and hood • ADA bathroom on the ground floor and 4
- additional restrooms downstairs
- 2 AM liquor license in place
- Prime Second Avenue location surrounded by
- iconic East Village bars & restaurants
- No key-money

### LOWER LEVEL

**BOBBY ORTENSE** 

bortense@meridiancapital.com

Director 212.468.5953 NOAM AZIZ

Director 212.468.5984 naziz@meridiancapital.com CARSON SHAHRABANI

Associate 212.468.5927 cshahrabani@meridiancapital.com