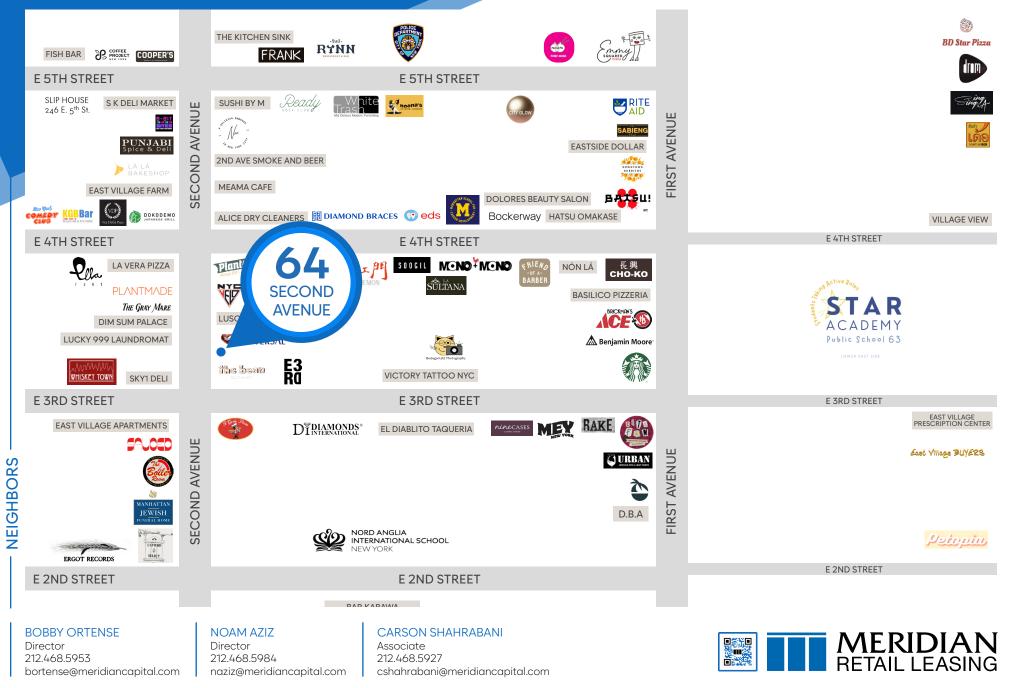

# ROPERTY NEIGHBORS

Bar Kabawa • Monsiuer • Sauced • Frank • Paradise Lost • Bar Snack • The Bean • Cooper's Craft + Cocktails • Whiskey Town • The Gray Mare • Ella Funt • La Vera Pizza • Plantega • Benemon • Sauced New York Comedy Club 
Emmy Squared