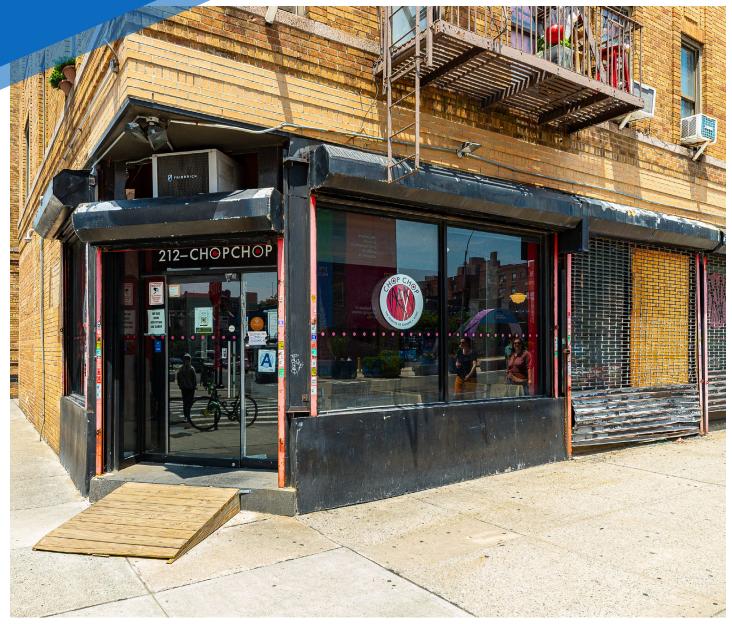

## **501**WEST 184<sup>TH</sup> STREET WASHINGTON HEIGHTS, NYC

Corner of West 184<sup>th</sup> Street & Amsterdam Avenue

### APPROXIMATE SIZE

1,700 SF

ASKING RENT \$7,000/Month POSSESSION July 1st, 2025

**TERM** 

**FRONTAGE** 

47 FT

### **COMMENTS**

Negotiable

- · Ideal for QSR operator
- · Fully built-out, including fixtures and furniture
- 47 ft of wraparound frontage on the corner
- Yeshiva University directly across on Amsterdam