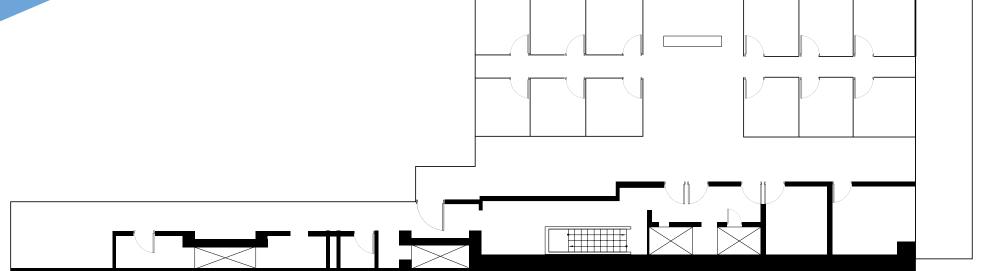

# **RETAIL/OFFICE FOR LEASE**

FLOOR PLAN

### **APPROXIMATE SIZE** Lower Level: 4,000 SF

**ASKING RENT** \$13,000/Month