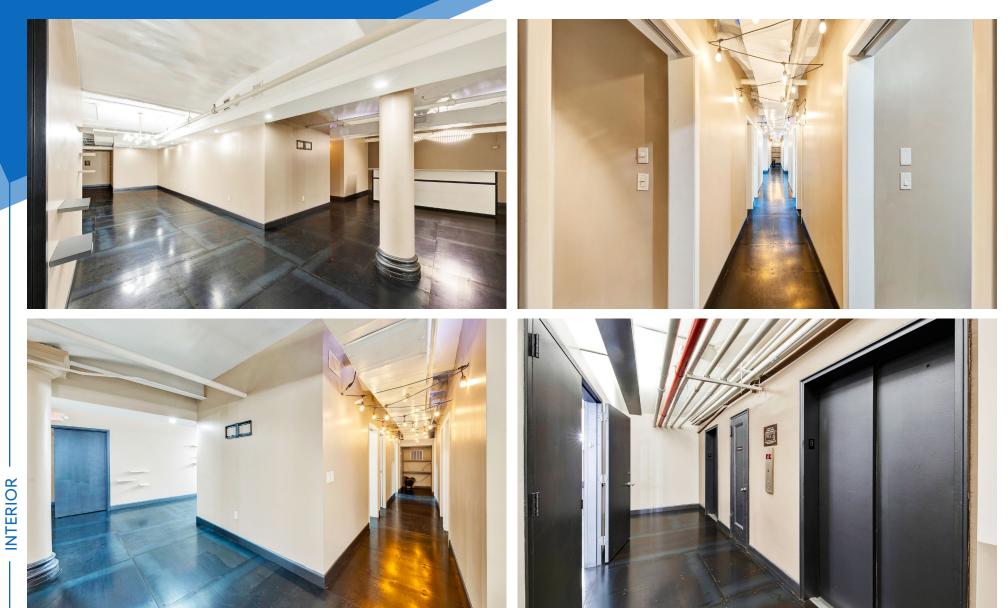

## COMMENTS

- Second generation lower level space
- Fully built-out with 13 rooms, bathrooms, locker
- room for employees, and reception area
- 9 ft vaulted ceilings
- In the heart of SoHo's prime fashion district
- Accessible from the main lobby with 2 elevators and a stairwell
- · Prominent lobby branding opportunity for increased visibility