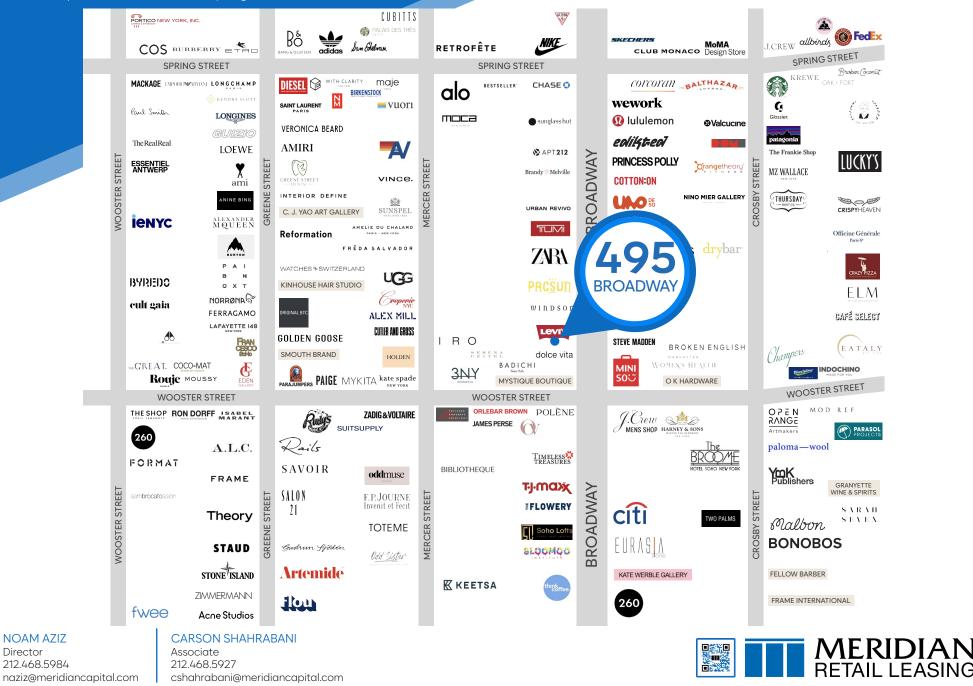

### **NEIGHBORS**

Dolce Vita • Levi's • Mini So • Steve Madden • MAC • Pacsun • ZARA • Bloomingdale's • Dry Bar Polène • Zadig & Voltaire • Rails • James Perse

## **495 BROADWAY**

NEIGHBORS

SOHO, NYC | Between Broome and Spring Streets