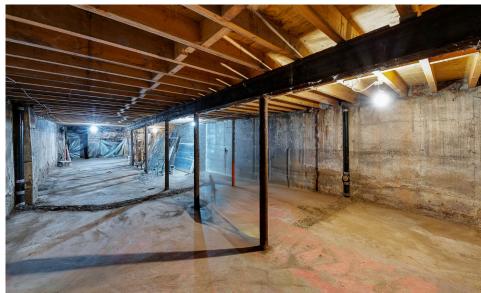

## COMMENTS

- · Newly white-boxed with a backyard in the rear
- Full clean basement
- Venting possible
- · Close proximity to public schools and transportation
- Steps from the busy Utica Avenue
- · Heavy foot traffic in highly residential area