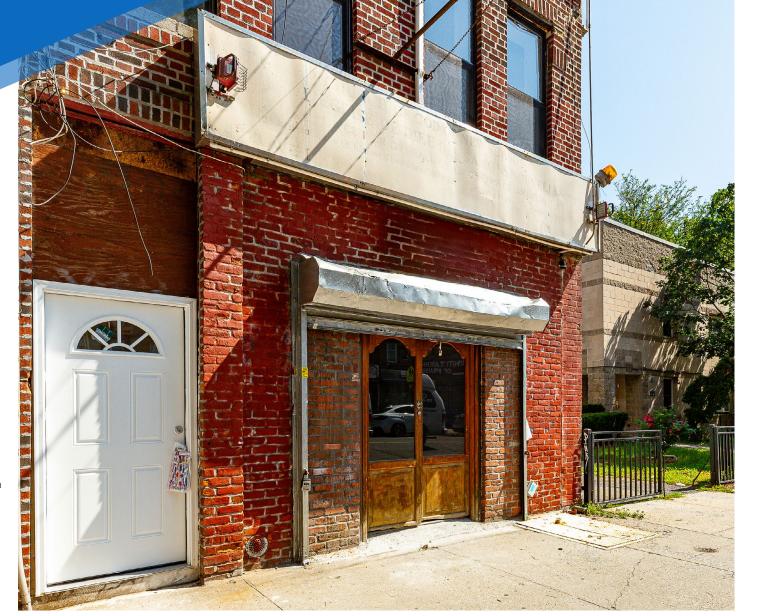

# 4713 **AVENUE D** EAST FLATBUSH, BROOKLYN

Between Schenectady & East 48th Streets

#### **APPROXIMATE SIZE**

1,200 SF + Full Basement

**ASKING RENT** 

**POSSESSION** 

\$5,000/Month

Immediate

**TERM** Negotiable **FRONTAGE** 

10 FT

## COMMENTS

- · Newly white-boxed with a backyard in the rear
- Full clean basement
- Venting possible
- · Close proximity to public schools and transportation
- Steps from the busy Utica Avenue
- · Heavy foot traffic in highly residential area