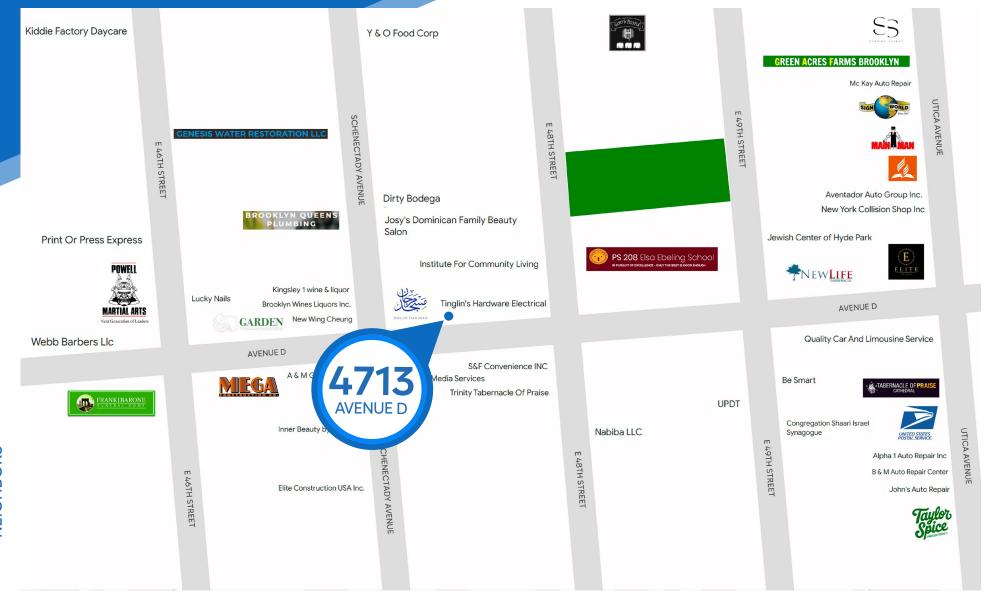

# 4713 **AVENUE D** EAST FLATBUSH, BROOKLYN

Between Schenectady & East 48th Streets

#### **NEIGHBORS**

Tinglin's Hardware Electrical • Masjid Marjaan • Institute for Community Living • Josy's Dominican Family Beauty Salon • PS 208 Elsa Ebeling School

• Inbound Media Services • S&F Convenience