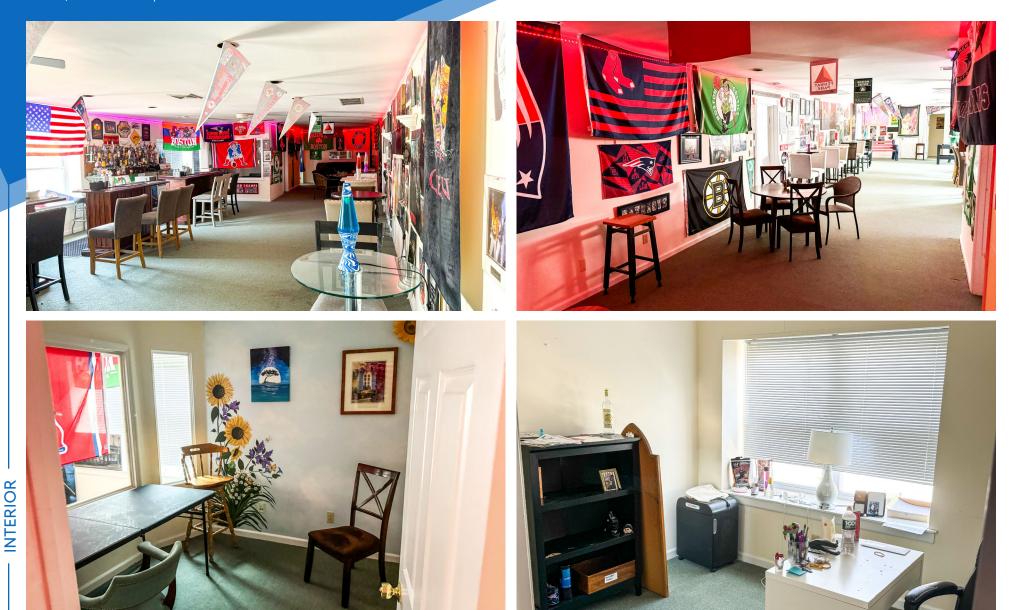

# **450 BLOOMFIELD AVENUE** VERONA, NEW JERSEY

Corner of Bloomfield & Claremont Avenues

APPROXIMATE SIZE 2<sup>nd</sup> Floor: 1,200 SF

ASKING RENT Upon Request POSSESSION Immediate

TERM

NFORMATION

7 Years Left

COMMENTS

Stand-alone building with high exposure

Excellent high foot and vehicle traffic

Ample parking on-site and Claremont Avenue