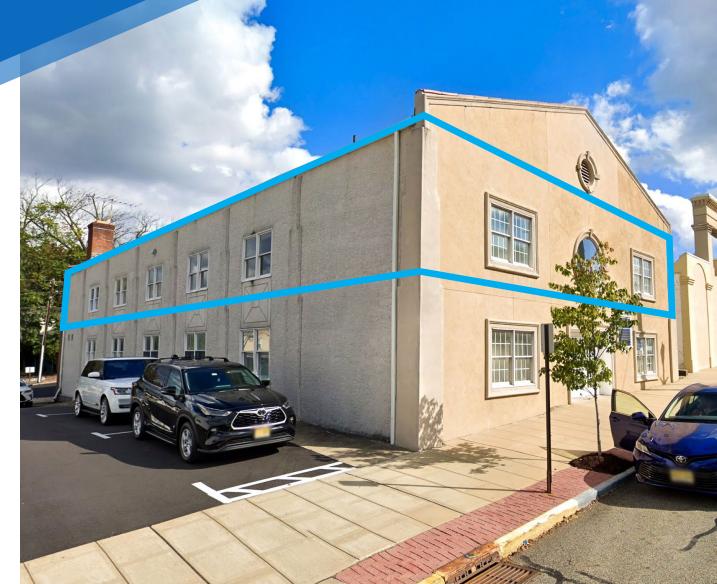

# **450 BLOOMFIELD AVENUE** VERONA, NEW JERSEY

Corner of Bloomfield & Claremont Avenues

APPROXIMATE SIZE 2<sup>nd</sup> Floor: 1,200 SF

ASKING RENT Upon Request POSSESSION Immediate

TERM

NFORMATION

7 Years Left

COMMENTS

Stand-alone building with high exposure

Excellent high foot and vehicle traffic

Ample parking on-site and Claremont Avenue

### 450 BLOOMFIELD AVENUE

VERONA, NEW JERSEY | Corner of Bloomfield and Claremont Avenues