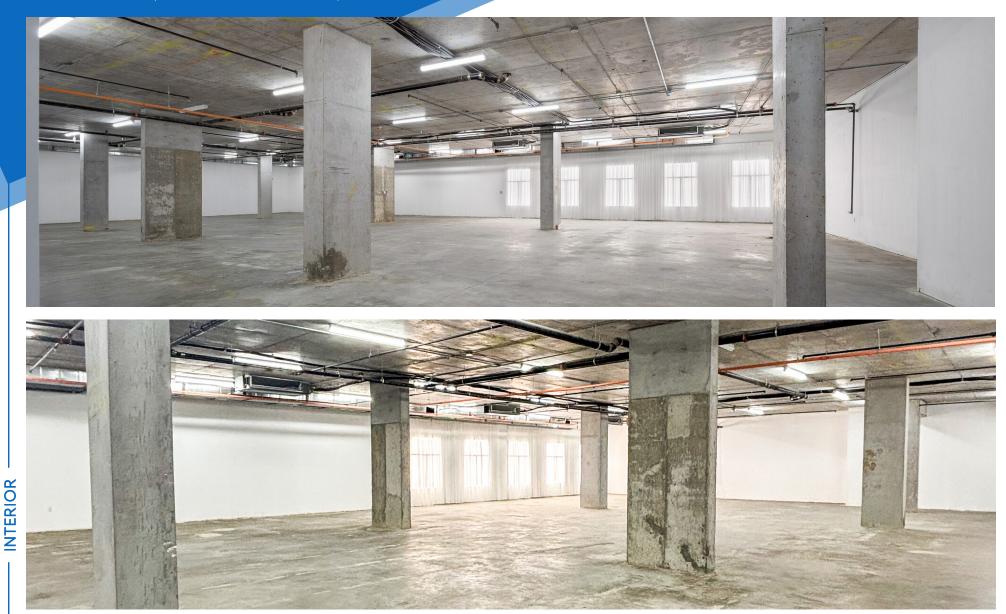

### COMMENTS

· Premier Community Facility for lease in the heart of Brooklyn

- · Soaring high ceilings and open layout
- · Designated private parking garage provided
- Completely built-out ADA bathrooms, elevator, and sprinklers in place
- · Located in a dense residential neighborhood
- High foot traffic; steps from the G train at Bedford-Nostrand Avenue
- · Ideal for radiologists, physical therapists, medical practices, etc.