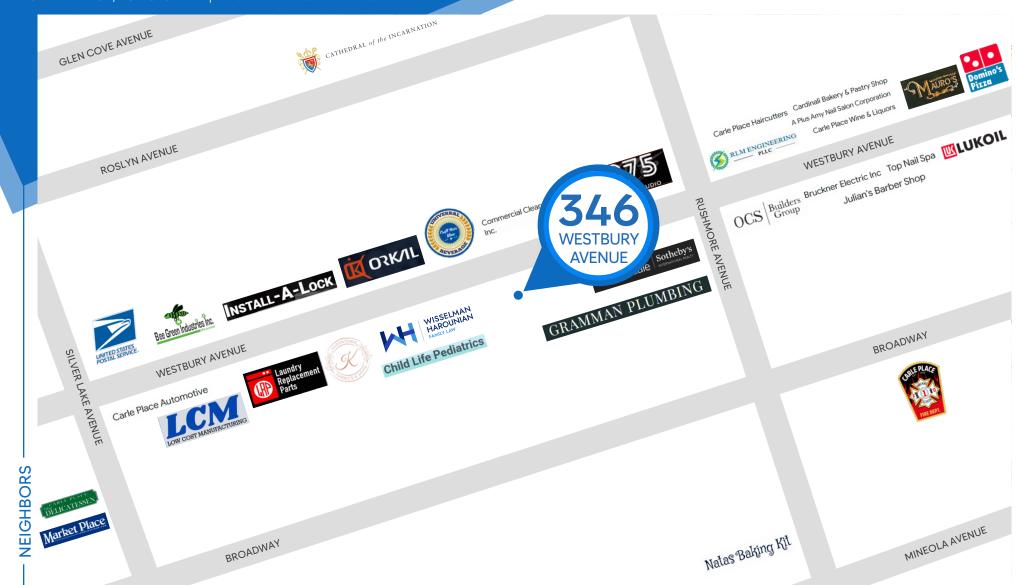

# 346 **WESTBURY AVENUE** CARLE PLACE, LONG ISLAND

Between Silverlake Boulevard & Rushmore Avenue

#### **NEIGHBORS**

375 Dance Studio • Daniel Gale Sotheby's • Gramman Plumbing • Carle Place Haircutters

• Mauro's • Domino's Pizza • Top Nail Spa • Julian's Barber Shop • Child Life Pediatrics