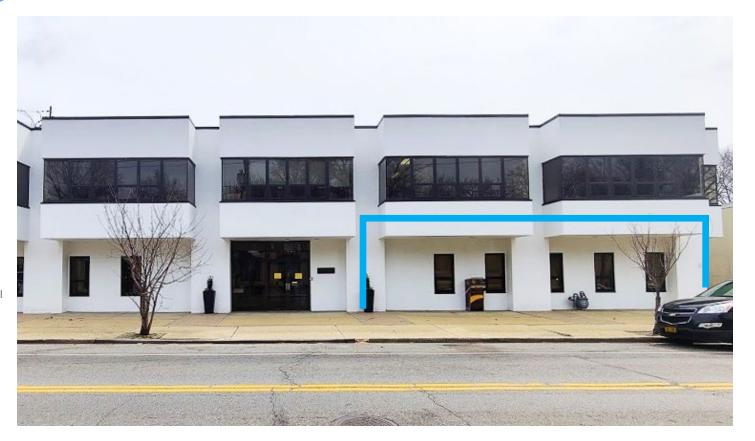

# 346 **WESTBURY AVENUE** CARLE PLACE, LONG ISLAND

Between Silverlake Boulevard & Rushmore Avenue

# APPROXIMATE SIZE

Ground Floor: 1,200 SF

**ASKING RENT** \$3,950/Month

**POSSESSION** 

July 1<sup>st</sup>, 2025

**TERM** 

NFORMATION

**FRONTAGE** 30 FT

# **COMMENTS**

- · Ground floor office space
- · Shared on-site parking with 100-spots in rear
- Ideal for medical practice or other professional
- In close proximity to national retailers, Hofstra University, and neighboring medical practices
- No stairs or ramp