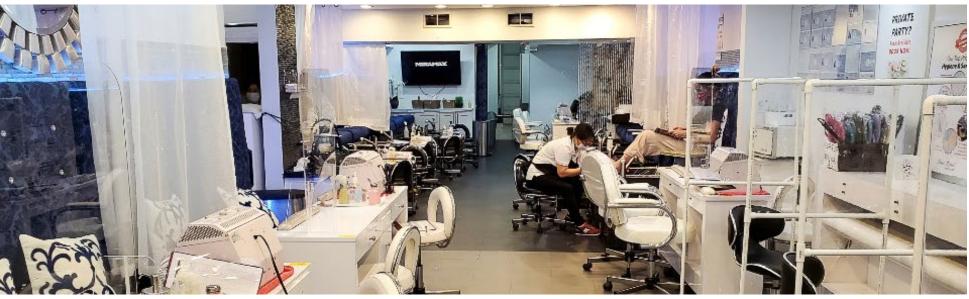

### COMMENTS

- · Turn-key nail salon with high ceilings and natural light
- Multiple stations in place
- · High ceilings
- Suitable for all salon types and beauty/wellness
- · All uses considered