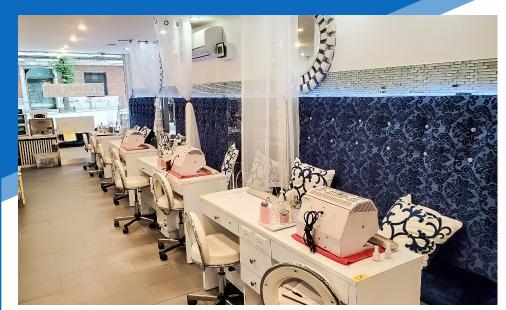

### COMMENTS

- · Turn-key nail salon with high ceilings and natural light
- Multiple stations in place
- · High ceilings
- Suitable for all salon types and beauty/wellness
- · All uses considered