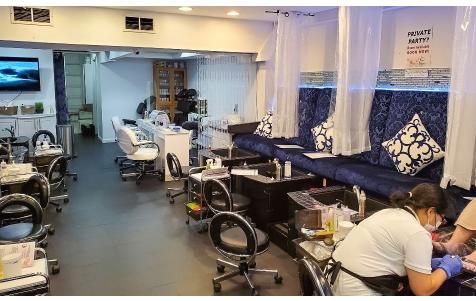

### COMMENTS

- · Turn-key nail salon with high ceilings and natural light
- Multiple stations in place
- · High ceilings
- Suitable for all salon types and beauty/wellness
- · All uses considered