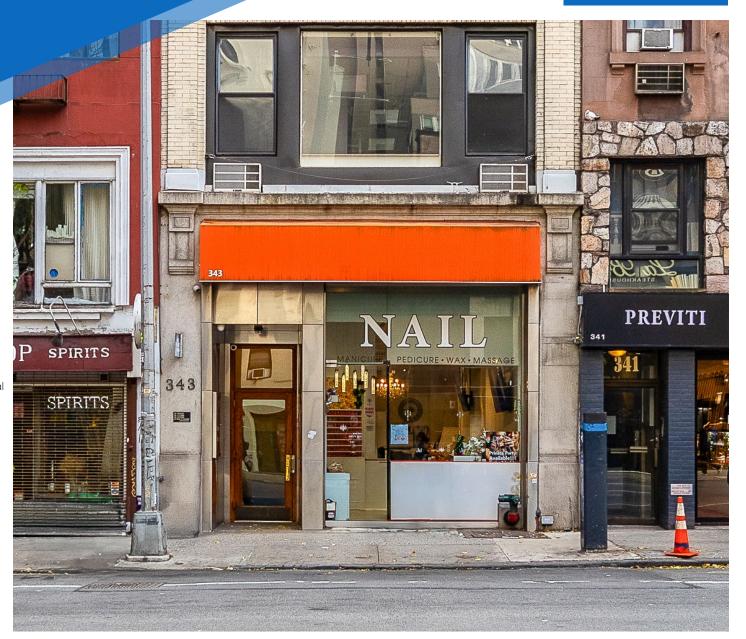

343 **LEXINGTON AVENUE** MURRAY HILL, NYC Between East 39th & 40th Streets

### COMMENTS

- · Turn-key nail salon with high ceilings and natural light
- Multiple stations in place
- · High ceilings
- Suitable for all salon types and beauty/wellness
- · All uses considered

#### **NEIGHBORS**

Starbucks • Previti • Hunan Village • Alchimista • Peter Dillon's • Shake Shack • The Raines Law Room • Fields Good Kitchen