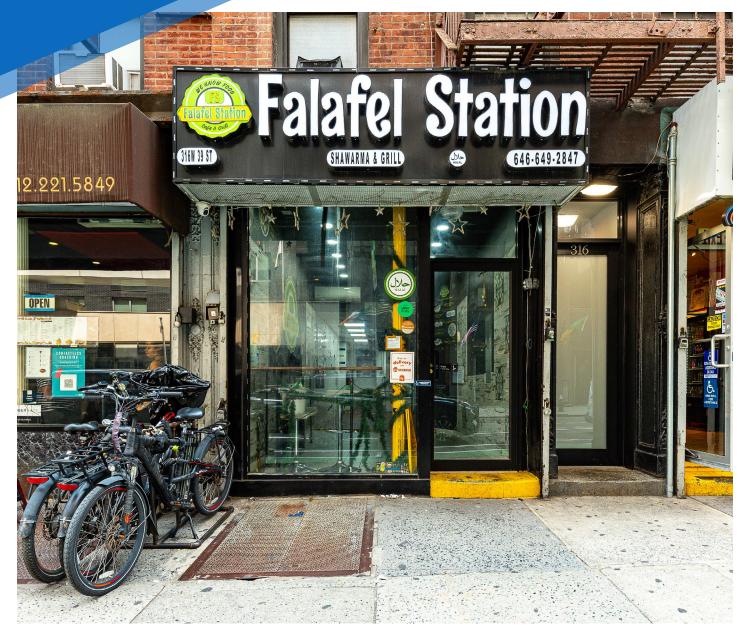

# INFORMATIO ROPERTY

316 WEST 39TH STREET **GARMENT DISTRICT, NYC** 

Off the Corner of West 39th Street & Eighth Avenue

# **APPROXIMATE SIZE**

800 SF + Basement

**ASKING RENT** \$10,000/Month **POSSESSION Immediate** 

**TERM** Negotiable **FRONTAGE** 12 FT

## **COMMENTS**

- Turn-key QSR 2-blocks from Port Authority
- · Fully vented with gas and 20' hood
- · Bathroom, plumbing, and sink in place
- · No key-money
- · Prime Garment District location