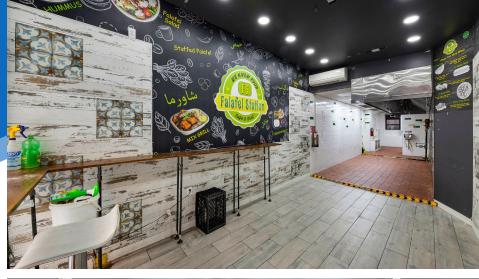

# **APPROXIMATE SIZE**

800 SF + Basement

**ASKING RENT** \$10,000/Month **POSSESSION Immediate** 

**TERM** Negotiable **FRONTAGE** 12 FT

## **COMMENTS**

- Turn-key QSR 2-blocks from Port Authority
- · Fully vented with gas and 20' hood
- · Bathroom, plumbing, and sink in place
- · No key-money
- · Prime Garment District location