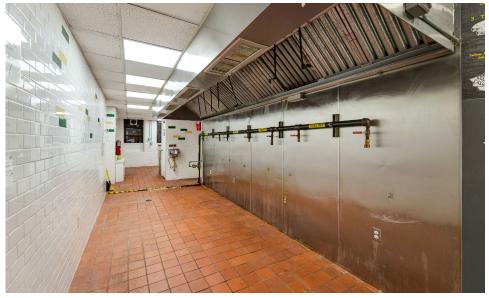

## **COMMENTS**

- Turn-key QSR 2-blocks from Port Authority
- · Fully vented with gas and 20' hood
- · Bathroom, plumbing, and sink in place
- · No key-money
- · Prime Garment District location