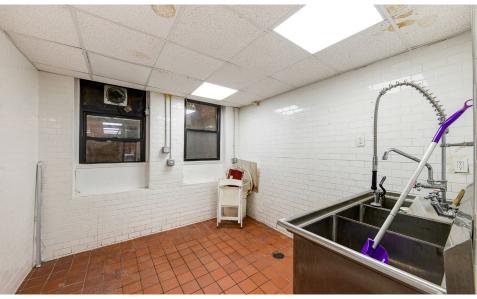

## **COMMENTS**

- Turn-key QSR 2-blocks from Port Authority
- · Fully vented with gas and 20' hood
- · Bathroom, plumbing, and sink in place
- · No key-money
- · Prime Garment District location