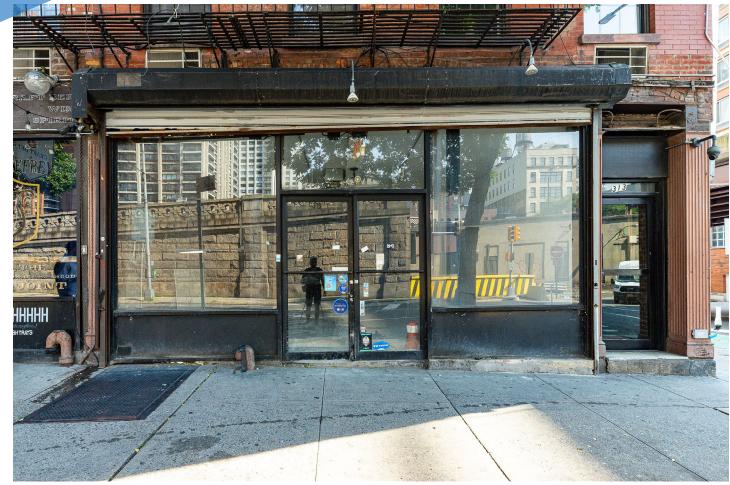

### COMMENTS

· Corner space with strong co-tenancy and high residential area

• Wide glass storefront

- Next door to the Jeffrey Bar
- All uses considered

313 EAST 60<sup>TH</sup> STREET LENOX HILL, NYC | Corner of East 60<sup>th</sup> Street and Ed Koch Queensboro Bridge