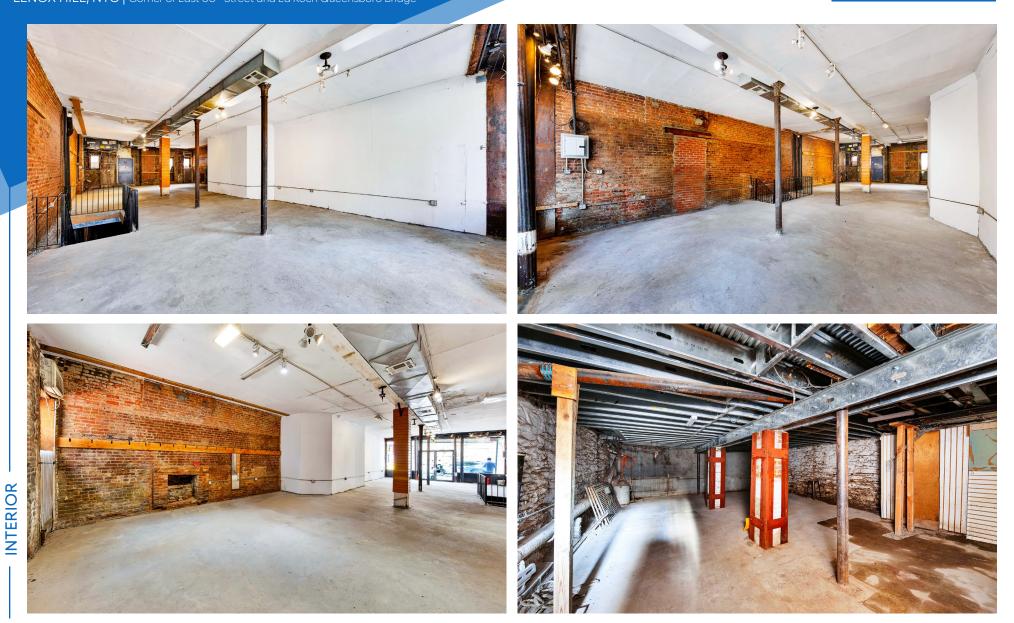

# 313 EAST 60<sup>TH</sup> STREET LENOX HILL, NYC

Corner of East 60<sup>th</sup> Street & Ed Koch Queensboro Bridge

**APPROXIMATE SIZE** 1,400 SF + Full Basement

**ASKING RENT** \$10,000/Month POSSESSION Immediate

## 313 EAST 60<sup>TH</sup> STREET

LENOX HILL, NYC | Corner of East 60th Street and Ed Koch Queensboro Bridge