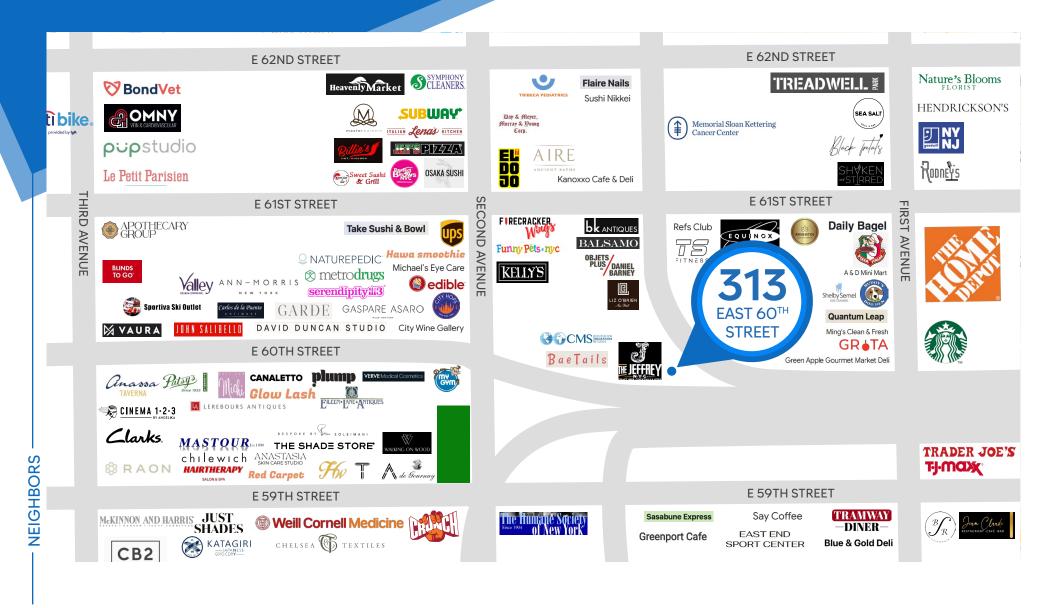

### **NEIGHBORS**

The Jeffrey • Bae Tails • Primal Cut • City Wine Gallery • Edible Arrangements • Kelly's • Hawa Smoothie • Crunch Fitness • Trader Joe's • TJ Maxx • Jean Claude • The Home Depot

PROPERTY TRANSPORTATION NQR456