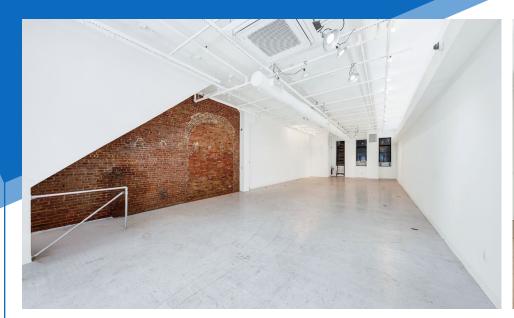

#### COMMENTS

- · Fully white-boxed with high ceilings and exposed brick
- 200-AMP electric, 2" gas line, central HVAC, and sprinkler system
- · Expansive lower level offers flexible use and potential for retail
- · High foot traffic and prime visibility surrounded by both tourists and local residents