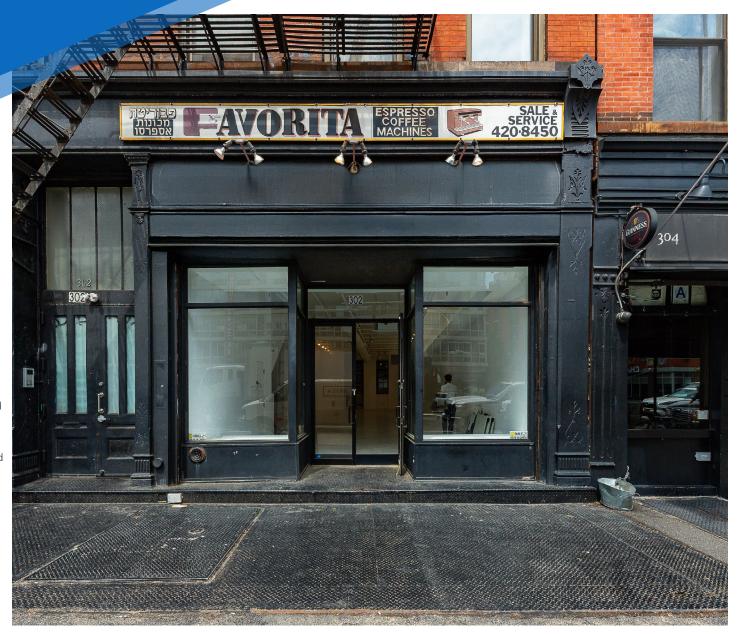

**302 BOWERY** NOHO, NYC Between Bleecker & East Houston Streets

ROPERTY

**FRONTAGE** 

26 FT

#### COMMENTS

- · Fully white-boxed with high ceilings and exposed brick
- 200-AMP electric, 2" gas line, central HVAC, and sprinkler system
- · Expansive lower level offers flexible use and potential for retail
- · High foot traffic and prime visibility surrounded by both tourists and local residents