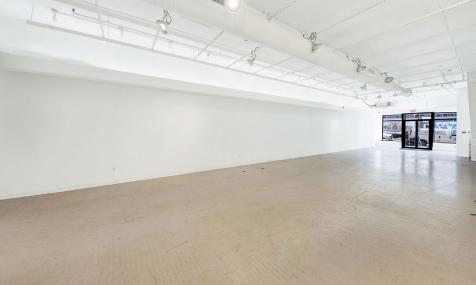

#### COMMENTS

- · Fully white-boxed with high ceilings and exposed brick
- 200-AMP electric, 2" gas line, central HVAC, and sprinkler system
- · Expansive lower level offers flexible use and potential for retail
- · High foot traffic and prime visibility surrounded by both tourists and local residents