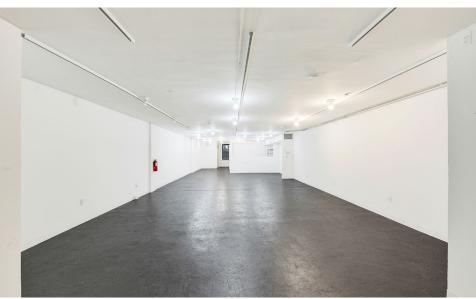

#### COMMENTS

- · Fully white-boxed with high ceilings and exposed brick
- 200-AMP electric, 2" gas line, central HVAC, and sprinkler system
- · Expansive lower level offers flexible use and potential for retail
- · High foot traffic and prime visibility surrounded by both tourists and local residents