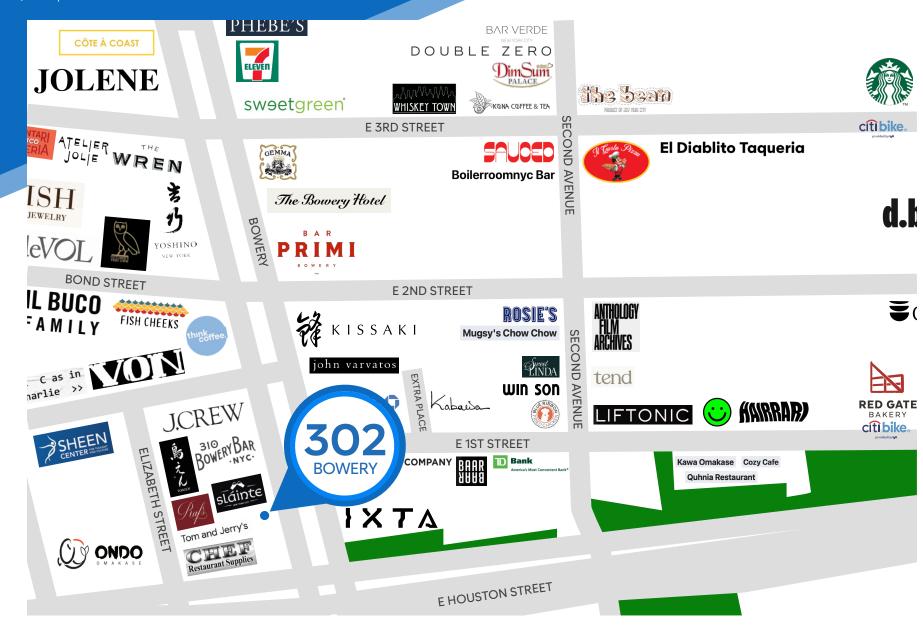

## **NEIGHBORS**

Sláinte • 310 Bowery Bar • J. Crew • Raf's • Tom and Jerry's • Bowery Meat Company • Kissaki • Think Coffee • Win Son • Blue Ribbon Fried Chicken