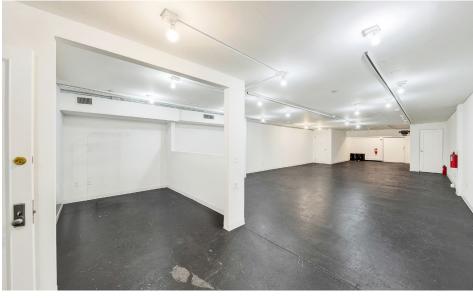

## **APPROXIMATE SIZE**

Ground Floor: 2,200 SF Full Lower Level: 2,200 SF

**ASKING RENT** 

**POSSESSION** 

\$22,000/Month

Immediate

**TERM** Flexible

**NFORMATION** 

#### COMMENTS

- · Fully white-boxed with high ceilings and exposed brick
- 200-AMP electric, 2" gas line, central HVAC, and sprinkler system
- · Expansive lower level offers flexible use and potential for retail
- · High foot traffic and prime visibility surrounded by both tourists and local residents