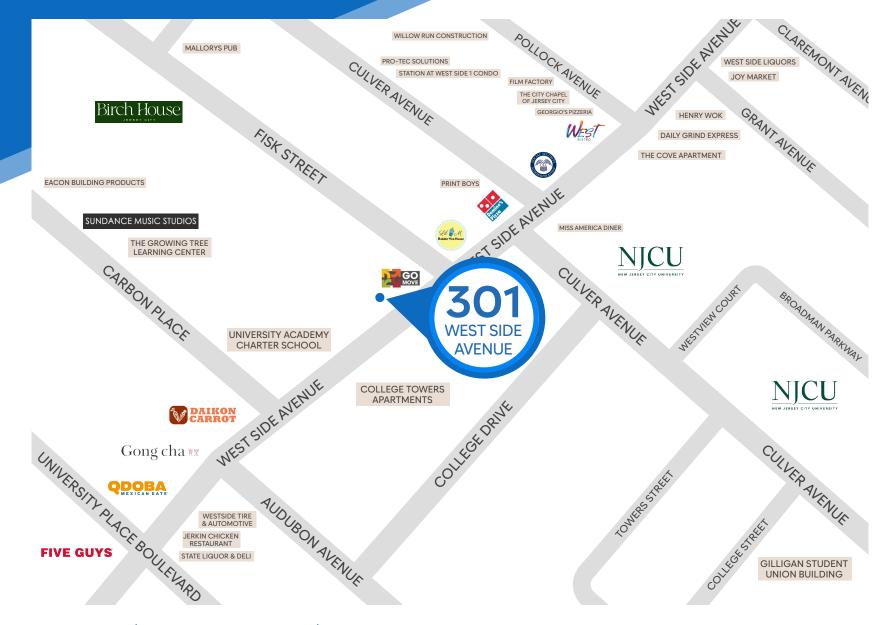

## **NEIGHBORS**

University Academy Charter School • College Towers Apartments • Go Move • Daikon Carrot

• Gong Cha • Qdoba • Five Guys • NJCU •

Domino's Pizza • Lil M Bubble Tea House