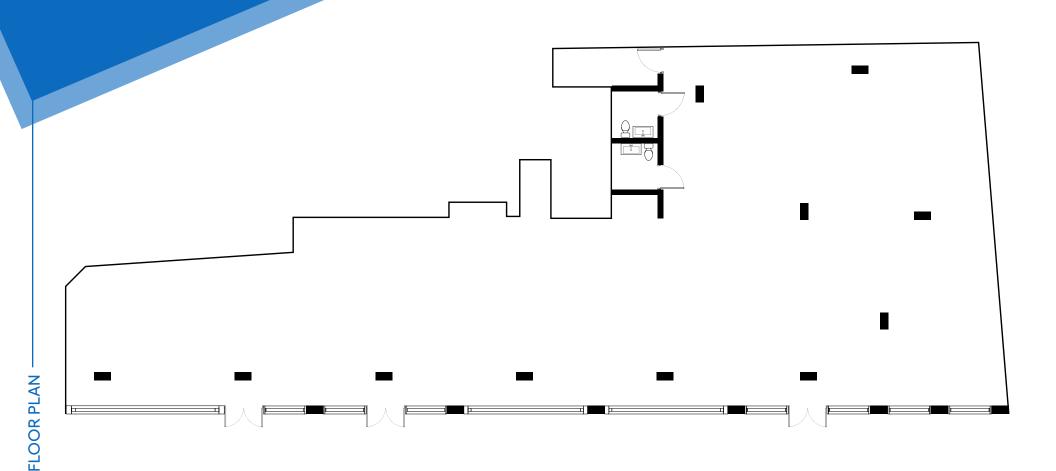

# APPROXIMATE SIZE 5,450 SF

ASKING RENT Upon Request POSSESSION April 2026

TERM Negotiable

**NFORMATION** 

FRONTAGE

### COMMENTS

• At the base of one of Cypress Hills's hottest new luxury developments; a full block tower with 229-units above with top-notch amenities; gym, theater, swimming, golf simulator, sauna, karaoke, and parking

Flexible divisions considered/possible

• High foot and car traffic

• Perfect for upscale retail, café, bank, medical, daycare, or boutique organic markets