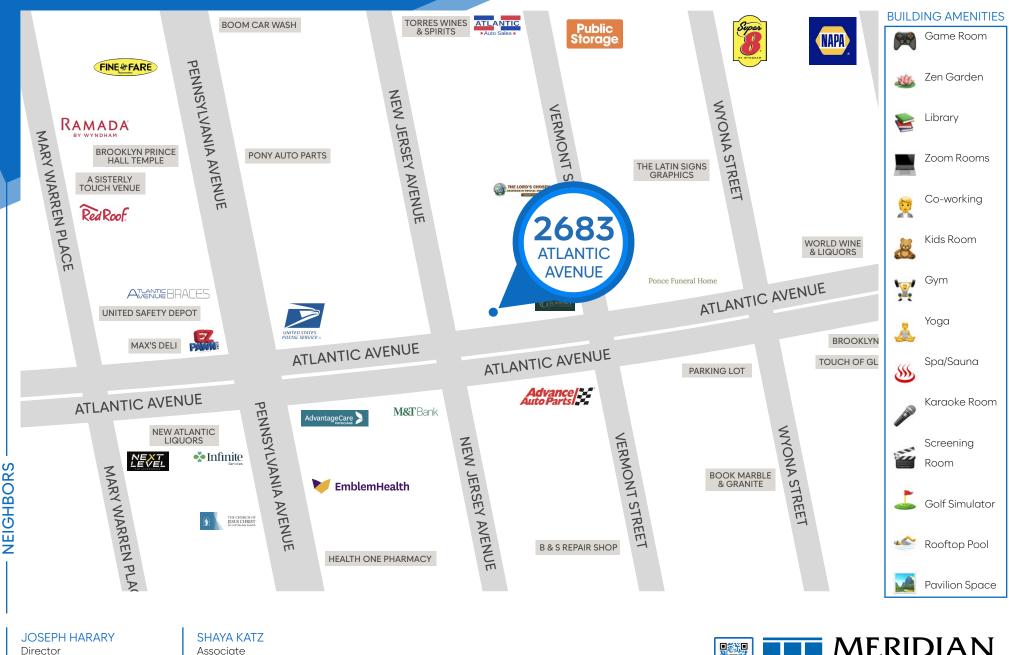

### COMMENTS

• At the base of one of Cypress Hills's hottest new luxury developments; a full block tower with 229-units above with top-notch amenities; gym, theater, swimming, golf simulator, sauna, karaoke, and parking

### Perfect for u daycare, or bo NEIGHBORS Advance Auto

Advance Auto Parts • M&T Bank • Gardenia Flower Shop • USPS • Ponce Funeral Home • World Wine & Liquors • Max's Deli • Advantage Care Physicians

JOSEPH HARARY Director 212.468.5978 jharary@meridiancapital.com SHAYA KATZ Associate 212.468.5991