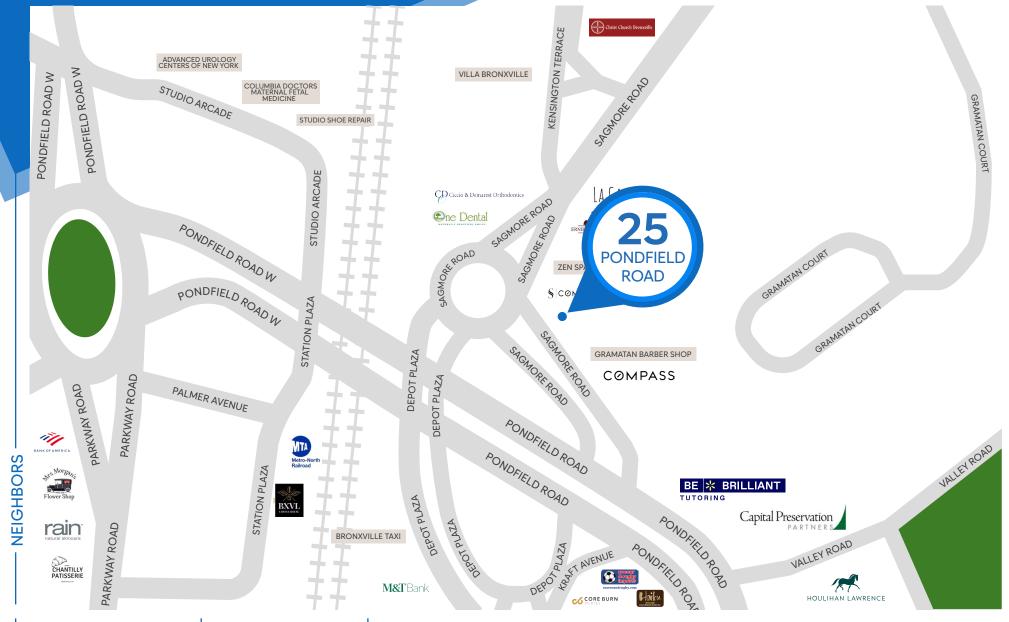

# 25 PONDFIELD ROAD BRONXVILLE, NEW YORK

Corner of Pondfield & Sagamore Roads

# **COMMENTS**

- Retail on Bronxville's main shopping corridor lined with boutique shops
- Tremendous foot traffic and consumer spending
- · Great natural light
- Directly across from the Metro North; 25 min. to Grand Central
- · All uses considered

# **NEIGHBORS**

Soul Cycle • Bronxville Dinner • Underhills Crossing

- Hot Phiit Bluemercury Citi Bank Verizon
- Starbucks Pure Barre Il Bacio Park Place Bagels • Slave to the Grind Coffee House