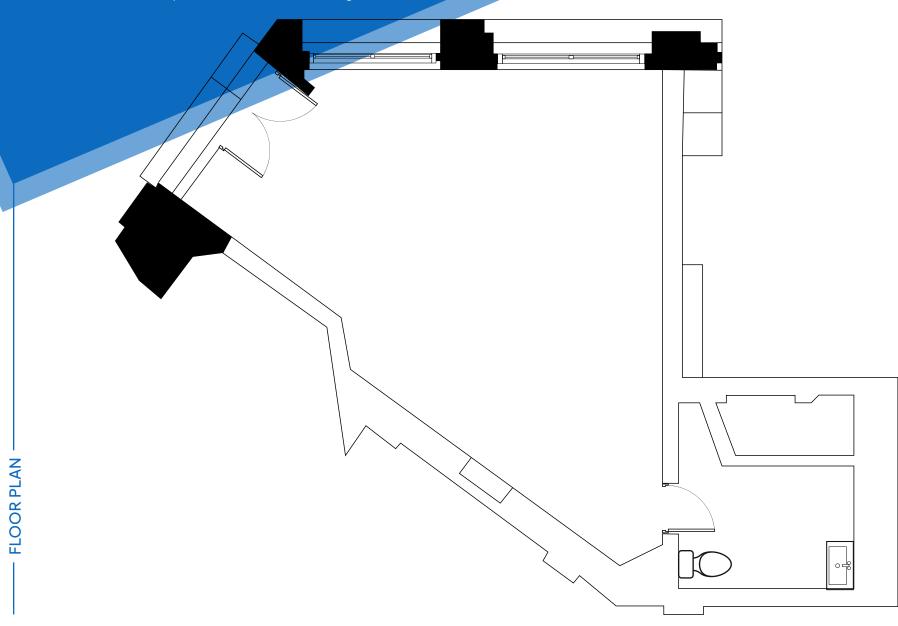

# **APPROXIMATE SIZE**

600 SF

ASKING RENT \$4,500/Month

Immediate

TERM

**FRONTAGE** 

**POSSESSION** 

Negotiable 20 FT Wraparound