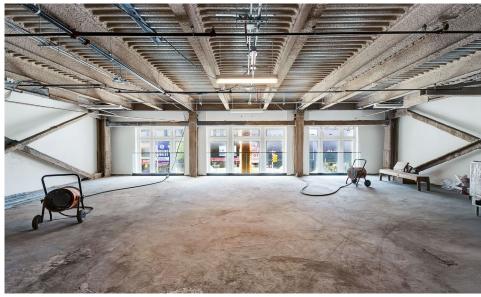

# 233 WEST 125<sup>™</sup> STREET HARLEM, NYC

Between Frederick Douglass & Adam Clayton Powell Jr. Boulevards

2<sup>nd</sup> Floor: 20,320 SF

\$55 PSF

**Immediate** 

#### **COMMENTS**

- historic atrium shared with the hotel and Apollo Theater
- finishes with modern design

- · Steps from Victoria Tower Residences turing 37-units