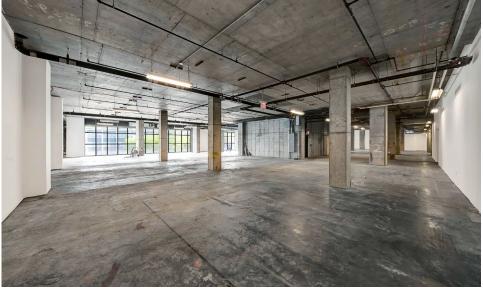

# 233 WEST 125<sup>™</sup> STREET HARLEM, NYC

Between Frederick Douglass & Adam Clayton Powell Jr. Boulevards

2<sup>nd</sup> Floor: 20,320 SF

\$55 PSF

**Immediate** 

#### **COMMENTS**

- historic atrium shared with the hotel and Apollo Theater
- finishes with modern design

- · Steps from Victoria Tower Residences turing 37-units