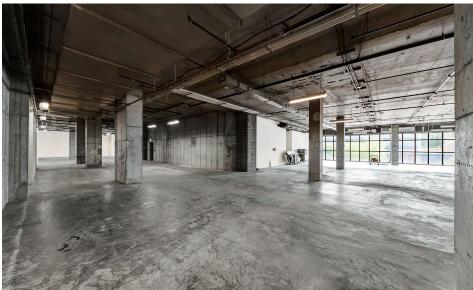

# 233 WEST 125<sup>™</sup> STREET HARLEM, NYC

Between Frederick Douglass & Adam Clayton Powell Jr. Boulevards

2<sup>nd</sup> Floor: 20,320 SF

\$55 PSF

**Immediate** 

#### **COMMENTS**

- historic atrium shared with the hotel and Apollo Theater
- finishes with modern design

- · Steps from Victoria Tower Residences turing 37-units