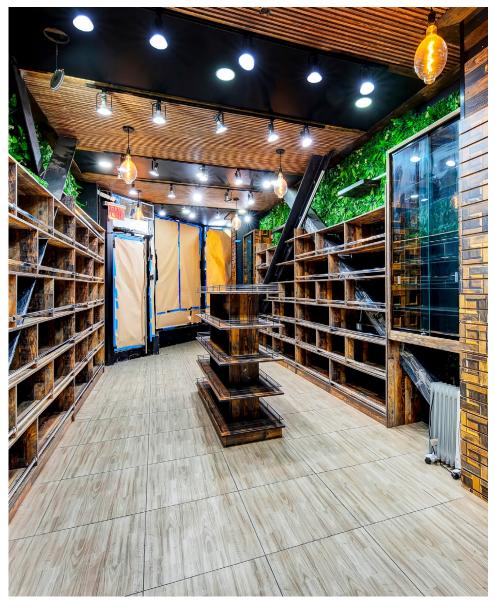

#### **COMMENTS**

- · Retail attached to the Renaissance New York Harlem Hotel with 211-rooms and the Apollo Theater
- Open layout with no columns
- · Perfect for retail, grab & go, café, gallery, or
- · Heavy foot traffic and strong national

## · No venting possible