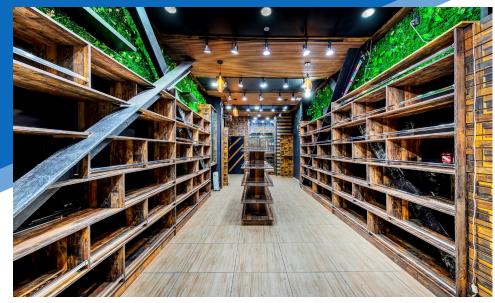

#### **COMMENTS**

- · Retail attached to the Renaissance New York Harlem Hotel with 211-rooms and the Apollo Theater
- Open layout with no columns
- · Perfect for retail, grab & go, café, gallery, or
- · Heavy foot traffic and strong national

#### **NEIGHBORS**

Chick Fil A • America's Kids • Planet Fitness • MAC • KFC • GAP • Foot Locker • Banana Republic • Old Navy • Chipotle • PC Richard & Son • AMC Theatres