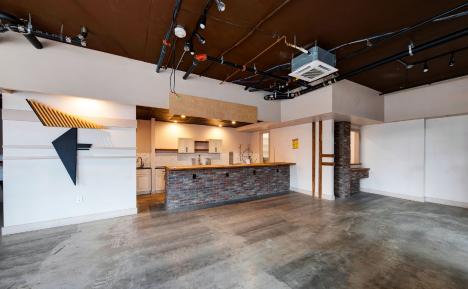

#### **COMMENTS**

- · Built-out café
- · Two ADA compliant bathrooms
- · Floor-to-ceiling windows all around
- In close proximity to the 4/5 subway trains
- · At the base of "The Arches" apartment building; comprises a total of 430 residential units spread across two 25-story towers