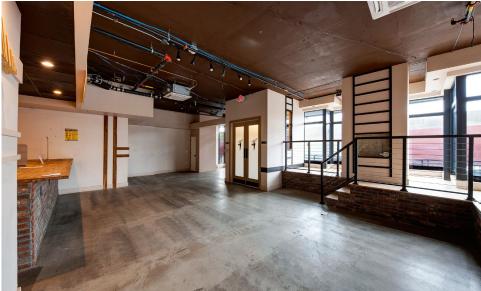

#### **COMMENTS**

- · Built-out café
- · Two ADA compliant bathrooms
- · Floor-to-ceiling windows all around
- In close proximity to the 4/5 subway trains
- · At the base of "The Arches" apartment building; comprises a total of 430 residential units spread across two 25-story towers