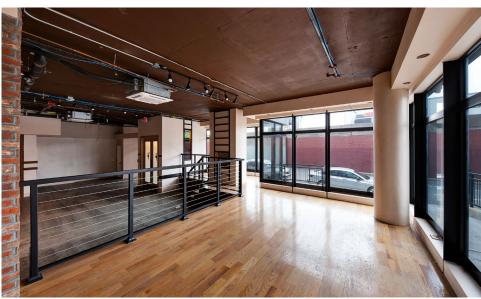

#### **COMMENTS**

- · Built-out café
- · Two ADA compliant bathrooms
- · Floor-to-ceiling windows all around
- In close proximity to the 4/5 subway trains
- · At the base of "The Arches" apartment building; comprises a total of 430 residential units spread across two 25-story towers