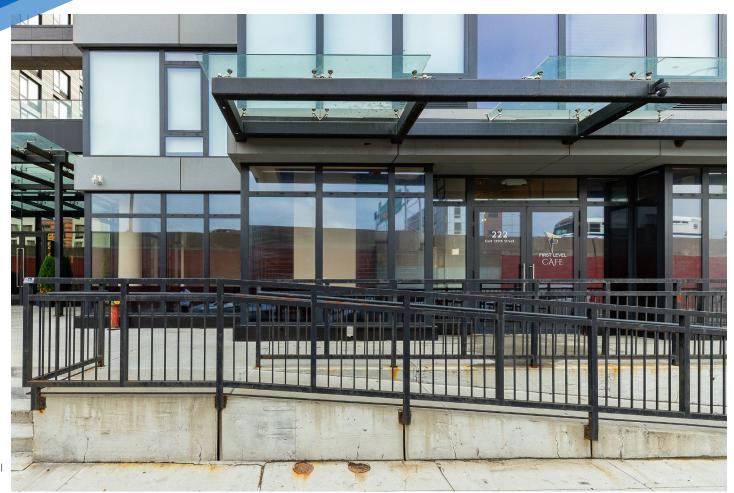

#### **COMMENTS**

- · Built-out café
- · Two ADA compliant bathrooms
- · Floor-to-ceiling windows all around
- In close proximity to the 4/5 subway trains
- · At the base of "The Arches" apartment building; comprises a total of 430 residential units spread across two 25-story towers

**POSSESSION** 

Immediate

**FRONTAGE** 

35 FT