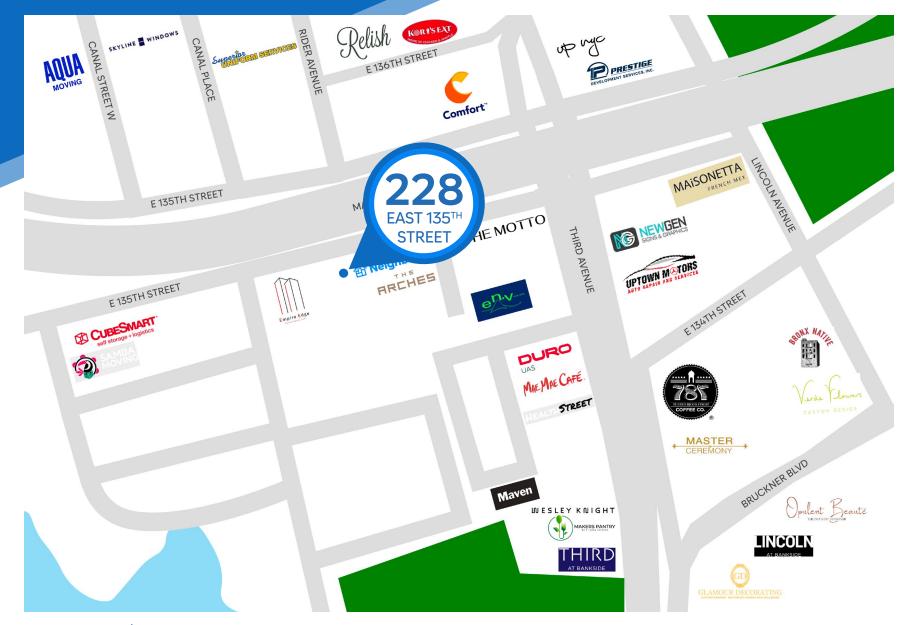

#### **NEIGHBORS**

Cube Smart • Samba Moving • Empire Edge

- The Arches Mae Mae Café New Gen
- Signs & Graphics Maisoneta French Mex
- Uptown Motors 787 Coffee Maven Tres Puentes Community Health Center • Essen Medical Associates • Care One Multispecialty • Advanced Oral Surgery Orthodontics and Pediatric Dentistry