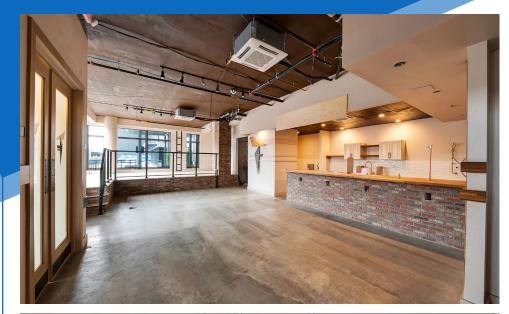

#### **COMMENTS**

- · Built-out café
- · Two ADA compliant bathrooms
- · Floor-to-ceiling windows all around
- In close proximity to the 4/5 subway trains
- · At the base of "The Arches" apartment building; comprises a total of 430 residential units spread across two 25-story towers