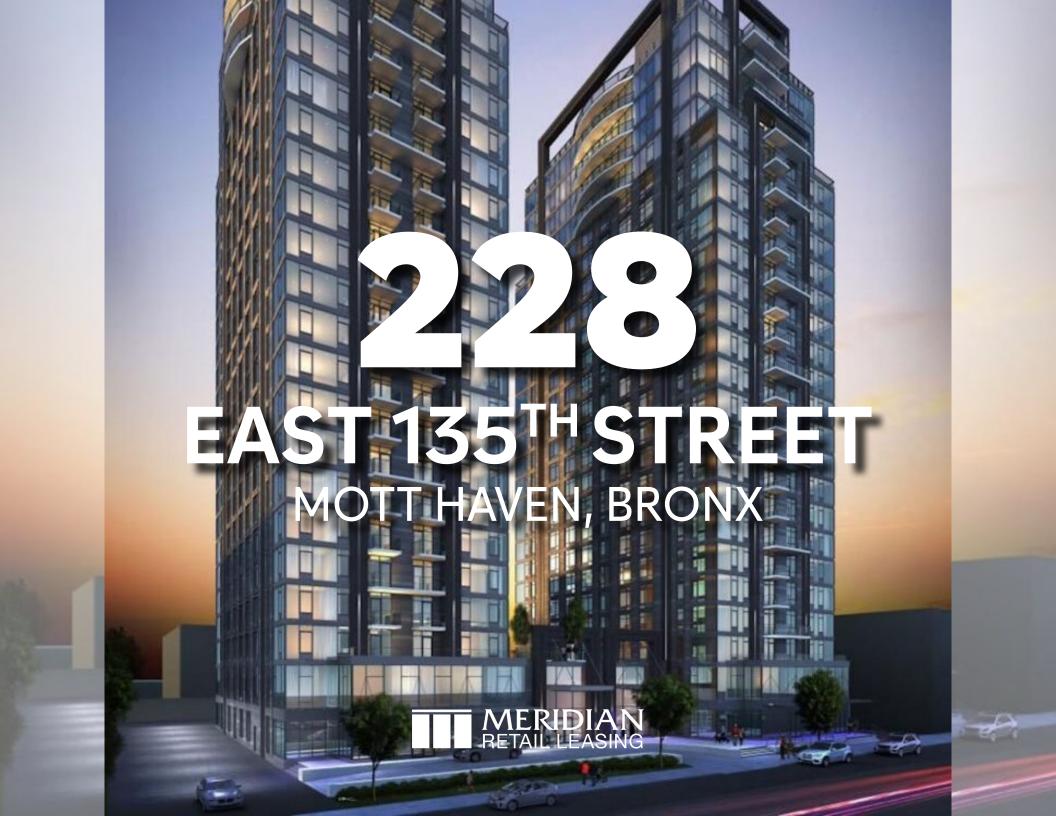

# **228** EAST 135TH STREET MOTT HAVEN, BRONX

Between Third & Park Avenues

#### **COMMENTS**

- · Built-out café
- · Two ADA compliant bathrooms
- · Floor-to-ceiling windows all around
- In close proximity to the 4/5 subway trains
- · At the base of "The Arches" apartment building; comprises a total of 430 residential units spread across two 25-story towers