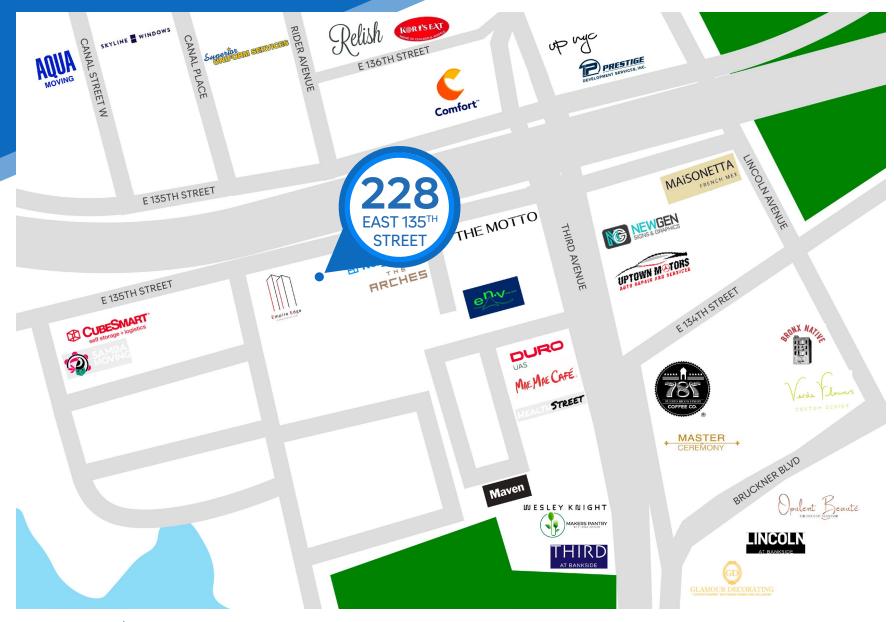

#### **NEIGHBORS**

Cube Smart • Samba Moving • Empire Edge

- The Arches Mae Mae Café New Gen Signs & Graphics • Maisoneta French Mex
- Uptown Motors 787 Coffee Maven Tres Puentes Community Health Center • Essen Medical Associates • Care One Multispecialty • Advanced Oral Surgery Orthodontics and Pediatric Dentistry