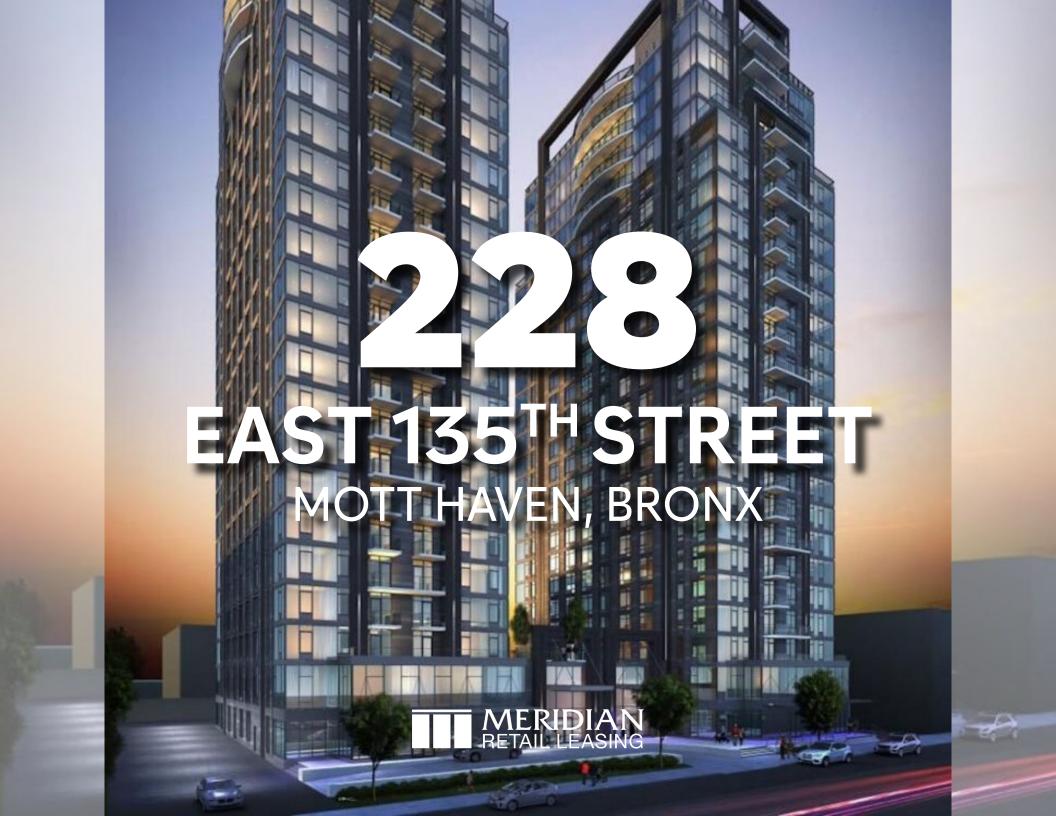

# **228** EAST 135<sup>™</sup> STREET MOTT HAVEN, BRONX

Between Third & Park Avenues

**APPROXIMATE SIZE** 

2,600 SF

**ASKING RENT** 

\$7,000/Month

**TERM** 

5-10 Years