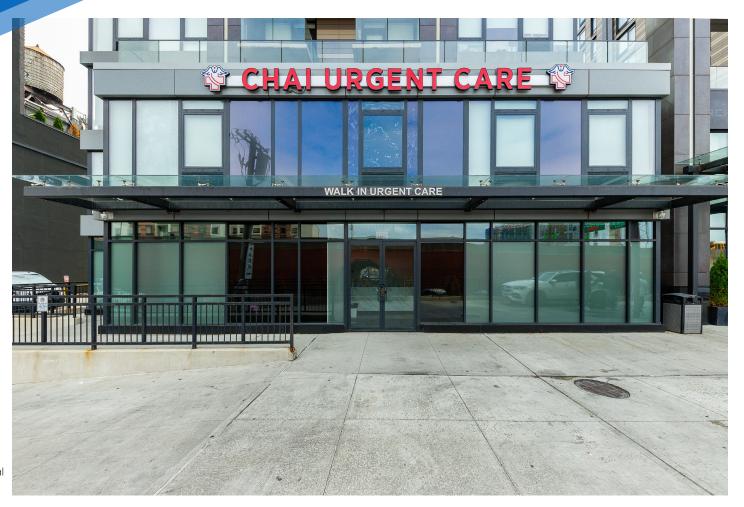

#### COMMENTS

- · Former urgent care space
- 11 built-out medical exam rooms
- · Close to the Bronx Hub
- In close proximity to the 4/5 subway trains
- · At the base of "The Arches" apartment building; comprises a total of 430 residential units spread across two 25-story towers