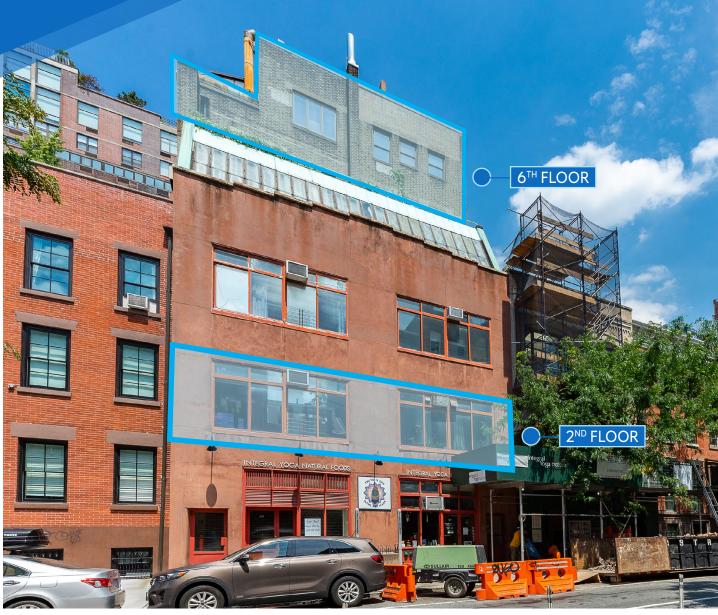

**227** WEST 13TH STREET WEST VILLAGE, NYC

Between Seventh & Greenwich Avenues

### **APPROXIMATE SIZE**

2<sup>nd</sup> Floor: 3,100 SF 6th Floor: 1,300 SF

**ASKING RENT** \$60 PSF

**POSSESSION** 

**Immediate** 

**TERM** Negotiable

### COMMENTS

- Prime West Village retail space
- · High ceilings
- · Turn-key studio for yoga/pilates
- Outdoor space on 5<sup>th</sup> floor
- Steps from Jackson Square

### **NEIGHBORS**

Whizz • Integral Yoga Institute • Enfleurage

- Center for Art, Research and Alliances
- Kosaka Enfleurage MCF Rare Wine Rhemedy By Rhed Theraputic Massage