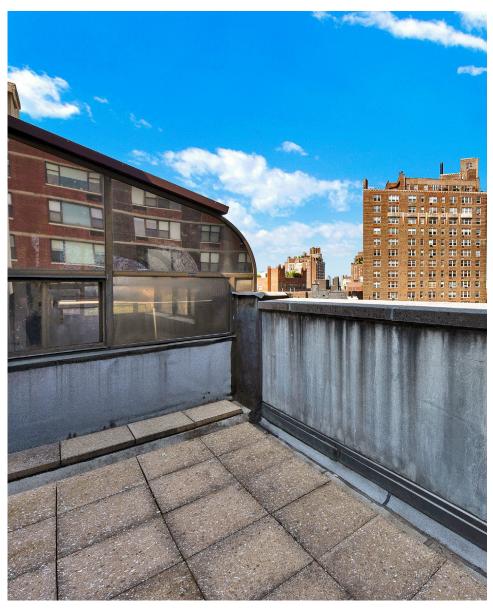

### COMMENTS

- Prime West Village retail space
- · High ceilings
- · Turn-key studio for yoga/pilates
- Outdoor space on 5<sup>th</sup> floor
- Steps from Jackson Square