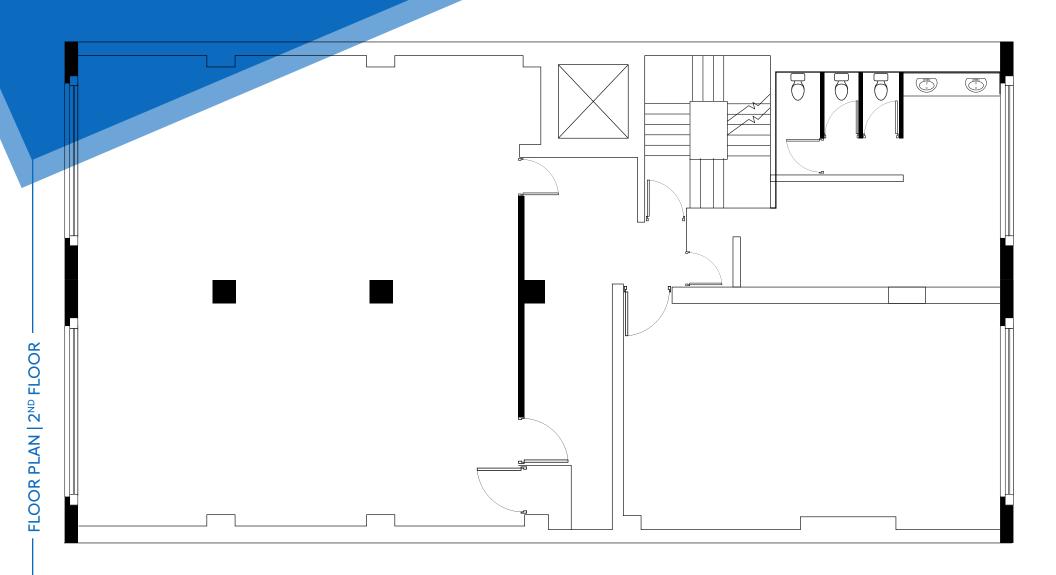

### **APPROXIMATE SIZE**

2<sup>nd</sup> Floor: 3,100 SF 6th Floor: 1,300 SF

**ASKING RENT** \$60 PSF

**POSSESSION** 

**Immediate** 

**TERM** Negotiable