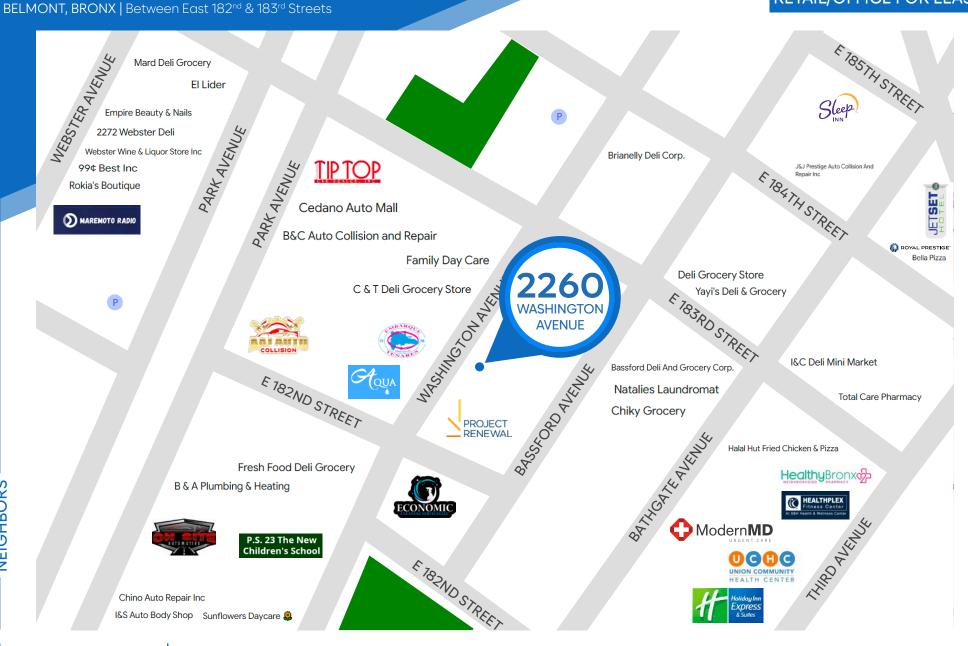

# **NEIGHBORS**

Bat Box • Project Renewal • Aqua • AAI Auto Collision • C&T Deli Grocery Store • Family Day Care • Tip Top • Chiky Grocery • Natalies Laundromat • Modern MD • Sleep Inn • Holiday Inn