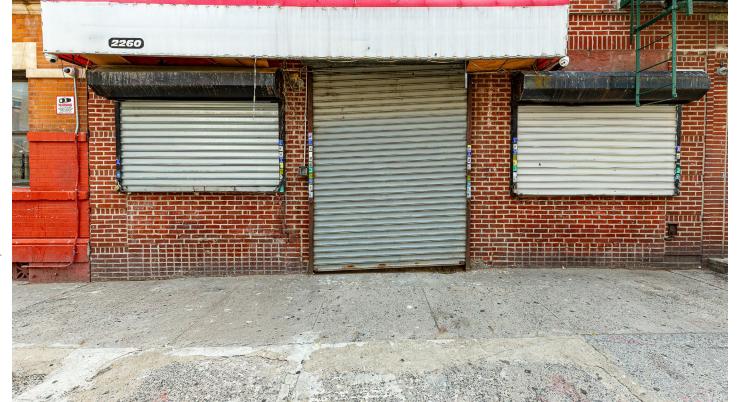

# 2260 **WASHINGTON AVENUE BELMONT, BRONX**

Between East 182nd & 183rd Streets

**APPROXIMATE SIZE** 1,000 SF

**ASKING RENT** 

\$2,250/Month

Immediate

**POSSESSION** 

**TERM** 5-10 Years **FRONTAGE** 

### COMMENTS

- · Former convenience store
- · White-box condition
- · High residential area close to the Bronx Zoo
- All uses considered; perfect for salons, spas, etc.