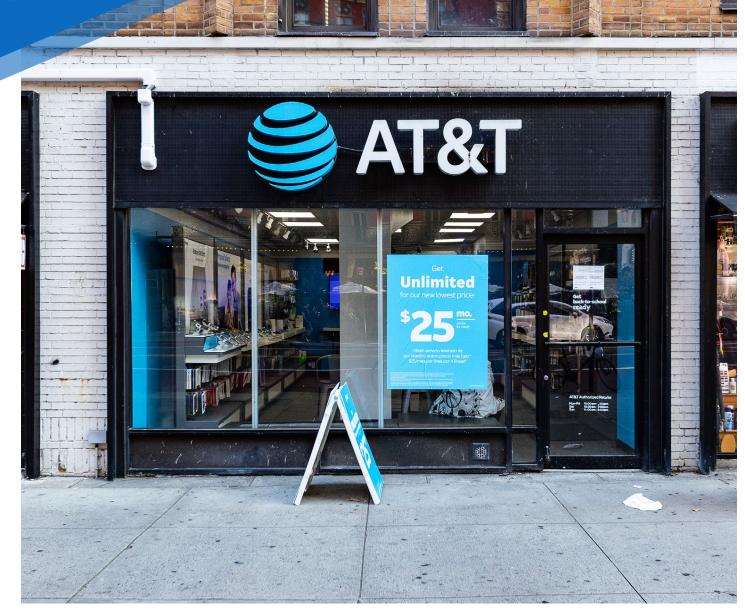

225-227

WEST 23<sup>RD</sup> STREET CHELSEA, NYC

Between Seventh & Eighth Avenues

# **COMMENTS**

- · Currently "AT&T"
- · Venting possible
- Perfect for all dry uses
- · 2-way street foot traffic