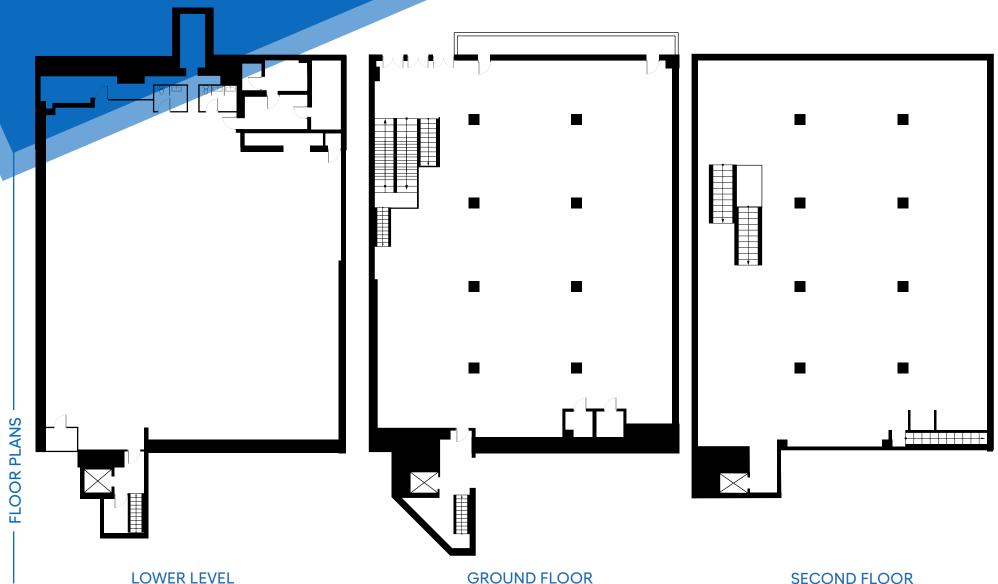

#### **APPROXIMATE SIZE**

Ground Floor: 7,333 SF 2<sup>nd</sup> Floor: 7,333 SF Lower Level: 7.333 SF

**ASKING RENT** 

\$42,000/Month

10-15 Years

**FRONTAGE** 22 FT

**Immediate** 

**POSSESSION** 

**JAMES FAMULARO** 

President 646.658.7373 ifamularo@meridiancapital.com **BOBBY ORTENSE** 

Director 212.468.5953 bortense@meridiancapital.com **CORY RYWALT** 

Associate 212.468.5973 crywalt@meridiancapital.com **SECOND FLOOR** 