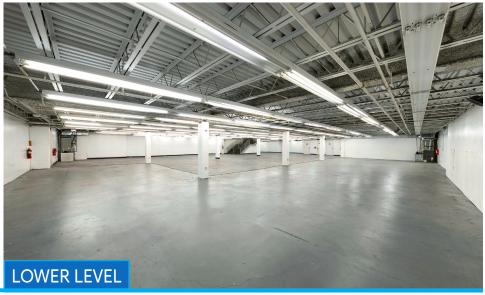

#### **APPROXIMATE SIZE**

Ground Floor: 7,333 SF 2<sup>nd</sup> Floor: 7,333 SF Lower Level: 7.333 SF

**ASKING RENT** 

\$42,000/Month

10-15 Years

**FRONTAGE** 22 FT

**Immediate** 

**POSSESSION** 