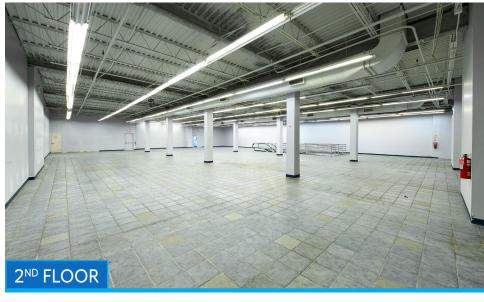

#### **APPROXIMATE SIZE**

Ground Floor: 7,333 SF 2<sup>nd</sup> Floor: 7,333 SF Lower Level: 7.333 SF

**ASKING RENT** 

\$42,000/Month

10-15 Years

**FRONTAGE** 22 FT

**Immediate** 

**POSSESSION** 

**JAMES FAMULARO** 

President 646.658.7373 ifamularo@meridiancapital.com **BOBBY ORTENSE** 

Director 212.468.5953 bortense@meridiancapital.com **CORY RYWALT** 

Associate 212.468.5973 crywalt@meridiancapital.com **SECOND FLOOR** 