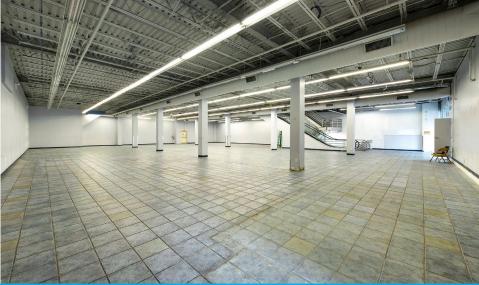

#### **APPROXIMATE SIZE**

Ground Floor: 7,333 SF 2<sup>nd</sup> Floor: 7,333 SF Lower Level: 7.333 SF

**ASKING RENT** 

\$42,000/Month

10-15 Years

**FRONTAGE** 22 FT

**Immediate** 

**POSSESSION** 