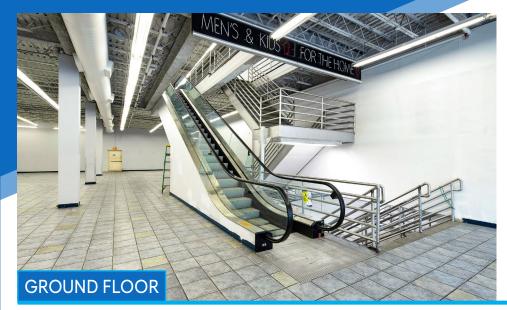

#### **APPROXIMATE SIZE**

Ground Floor: 7,333 SF 2<sup>nd</sup> Floor: 7,333 SF Lower Level: 7.333 SF

**ASKING RENT** 

\$42,000/Month

10-15 Years

**FRONTAGE** 22 FT

**Immediate** 

**POSSESSION** 

- · Previously "Goodwill"
- Elevator/escalator in place for ADA accessibility
- · Incredible signage opportunity
- Multiple bathrooms in the basement
- · HVAC in working order circulating throughout
- · Seeking a single tenant operator