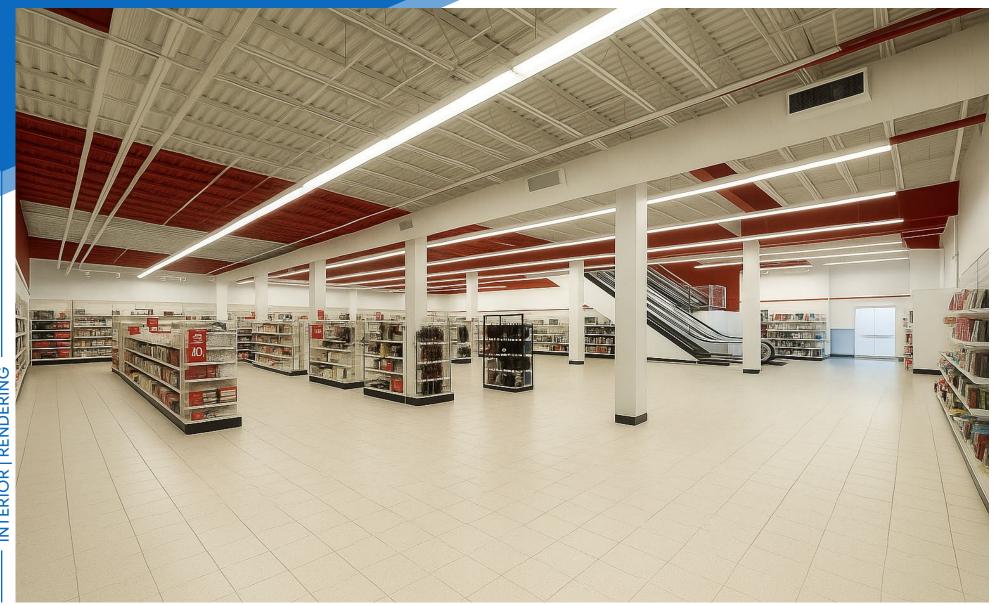

- · Previously "Goodwill"
- Elevator/escalator in place for ADA accessibility
- · Incredible signage opportunity
- Multiple bathrooms in the basement
- · HVAC in working order circulating throughout
- · Seeking a single tenant operator