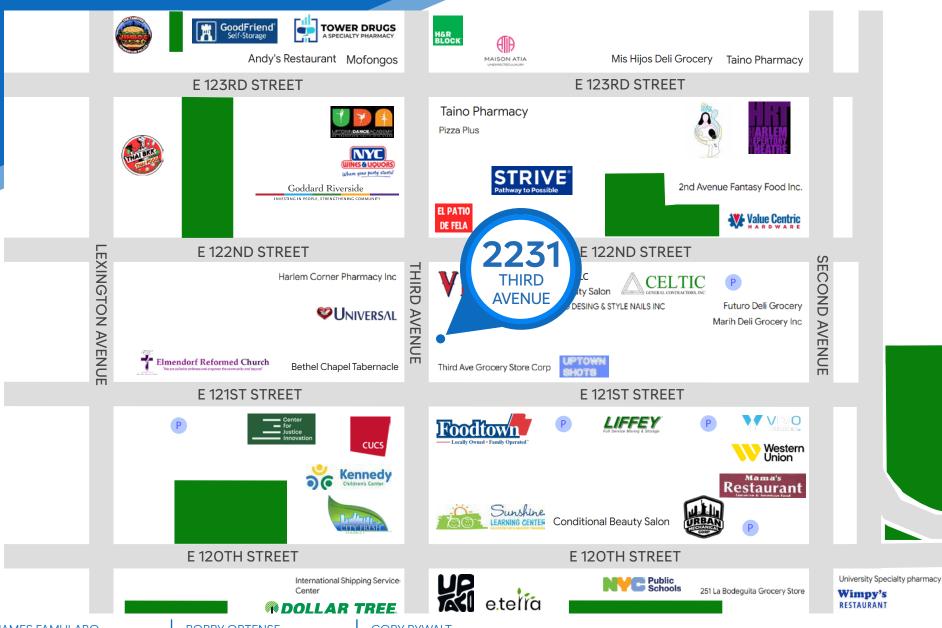

#### **NEIGHBORS**

OPERT

VIM • Third Avenue Grocery Corp. • Uptown Shots

- Foodown El Patio Del Fela Liffey H&R Block
- Dollar Tree Wimpy's Restaurant Mama's Restaurant • Thai BKK • Urban Mechanical Corp.