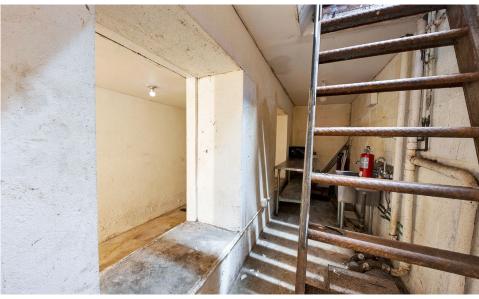

## **APPROXIMATE SIZE**

Ground Floor: 850 SF Basement: 850 SF

ASKING RENT \$7,500/Month POSSESSION Immediate

**TERM** Negotiable **FRONTAGE** 

30 FT Wraparound

#### **COMMENTS**

- · Corner location with ADA-compliant entry
- Previous café with infrastructure in place
- · No vent, gas in building
- · Interior basement access
- · Sufficient electrical AMP's
- · Ideal for wine, café, or boutique F&B