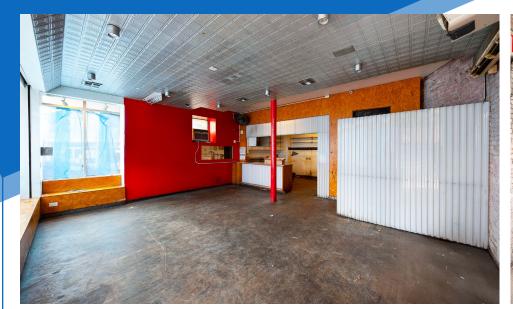

#### **COMMENTS**

- · Corner location with ADA-compliant entry
- Previous café with infrastructure in place
- · No vent, gas in building
- · Interior basement access
- · Sufficient electrical AMP's
- · Ideal for wine, café, or boutique F&B