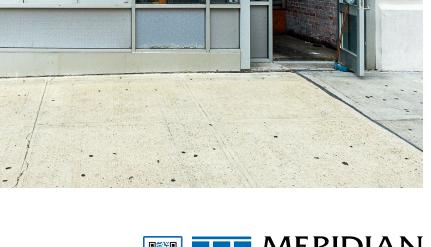

# 2104

FREDERICK DOUGLASS BOULEVARD HARLEM, NYC

Corner of Frederick Douglass Boulevard & West 114<sup>th</sup> Street

## **APPROXIMATE SIZE**

Ground Floor: 850 SF Basement: 850 SF

ASKING RENT \$7,500/Month POSSESSION Immediate

**TERM** Negotiable **FRONTAGE** 

30 FT Wraparound

#### **COMMENTS**

- · Corner location with ADA-compliant entry
- Previous café with infrastructure in place
- · No vent, gas in building
- · Interior basement access
- · Sufficient electrical AMP's
- · Ideal for wine, café, or boutique F&B