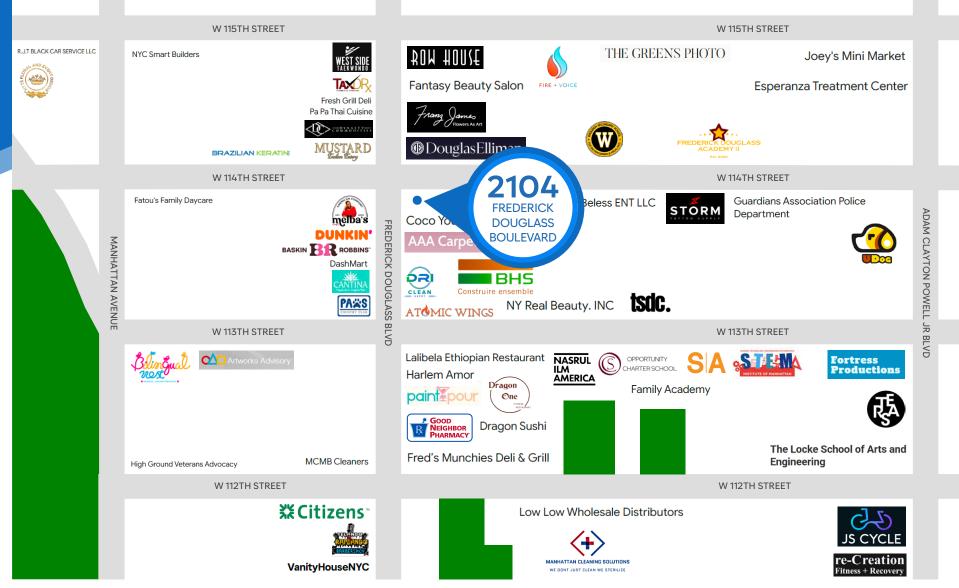

#### **NEIGHBORS**

Atomic Wings • Clean Depot • AAA Carpet Cleaning • Melba's • Dunkin' • Baskin Robbins • Paint & Pour • Row House • UDog • Dragon Sushi