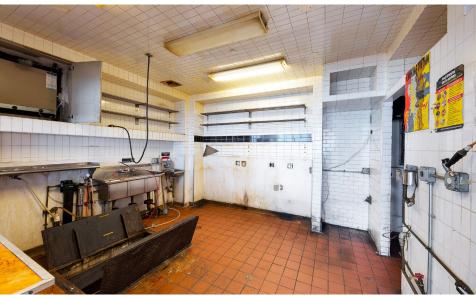

#### **COMMENTS**

- · Corner location with ADA-compliant entry
- Previous café with infrastructure in place
- · No vent, gas in building
- · Interior basement access
- · Sufficient electrical AMP's
- · Ideal for wine, café, or boutique F&B