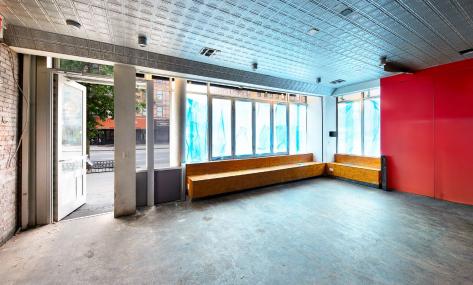

#### **COMMENTS**

- · Corner location with ADA-compliant entry
- Previous café with infrastructure in place
- · No vent, gas in building
- · Interior basement access
- · Sufficient electrical AMP's
- · Ideal for wine, café, or boutique F&B