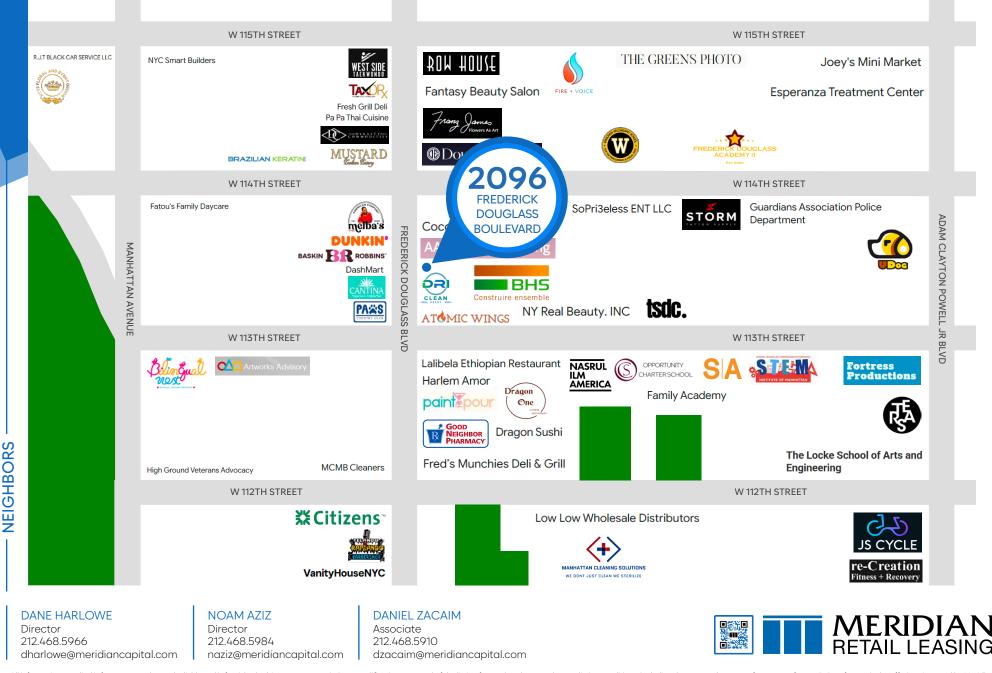

### **NEIGHBORS**

Atomic Wings • Clean Depot • AAA Carpet Cleaning • Melba's • Dunkin' • Baskin Robbins • Paint & Pour • Row House • UDog • Dragon Sushi

ROPERTY TRANSPORTATION C B)