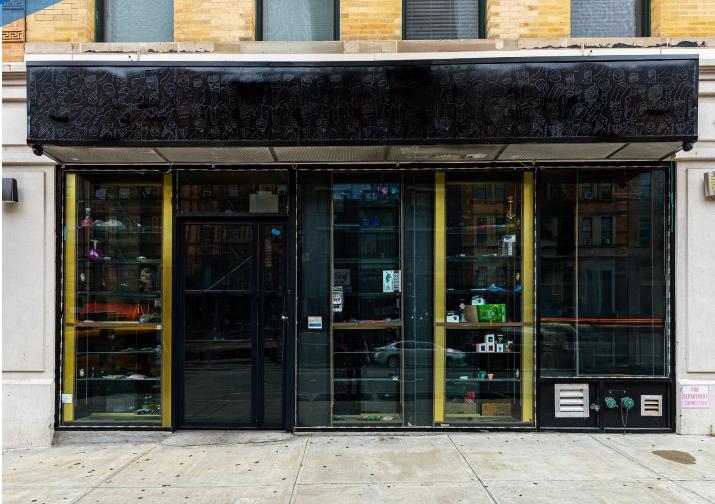

# 2096 FREDERICK DOUGLASS BOULEVARD HARLEM, NYC

Between West 113<sup>th</sup> & 114<sup>th</sup> Streets

#### **APPROXIMATE SIZE** Ground Floor: 700 SF

**ASKING RENT** \$6,500/Month

## COMMENTS

- Former organic market
- · Layout ideal for food, wellness, or boutique retail
- High foot traffic loation along Frederick Douglass Boulevard
- · Great frontage and neighborhood visibility

# **RETAIL FOR LEASE**

2096 FREDERICK DOUGLASS BOULEVARD

HARLEM, NYC | Between West 113<sup>th</sup> & 114<sup>th</sup> Streets