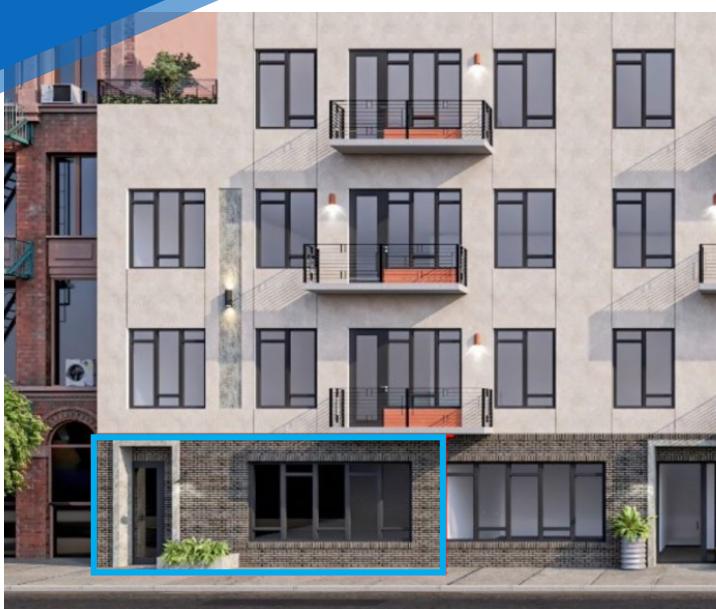

# 179 MESEROLE STREET WILLIAMSBURG, BROOKLYN

Between Humboldt Street & Graham Avenue

#### APPROXIMATE SIZE Ground Floor: 1,017 SF

ASKING RENT \$5,500/Month POSSESSION Immediate

TERM Negotiable

**NFORMATION** 

FRONTAGE 20 FT

### COMMENTS

- Brand new community facility for lease in the heart of Williamsburg
- Located in a dense residential neighborhood
- High foot traffic
- One-block from the L train at Montrose Avenue
- Ideal for daycares, physical therapists, etc.

## COMMUNITY FACILITY FOR LEASE

**179 MESEROLE STREET** 

WILLIAMSBURG, BROOKLYN | Between Humboldt Street and Graham Avenue

WILLIAMSBURG, BROOKLYN | Between Humboldt Street and Graham Avenue