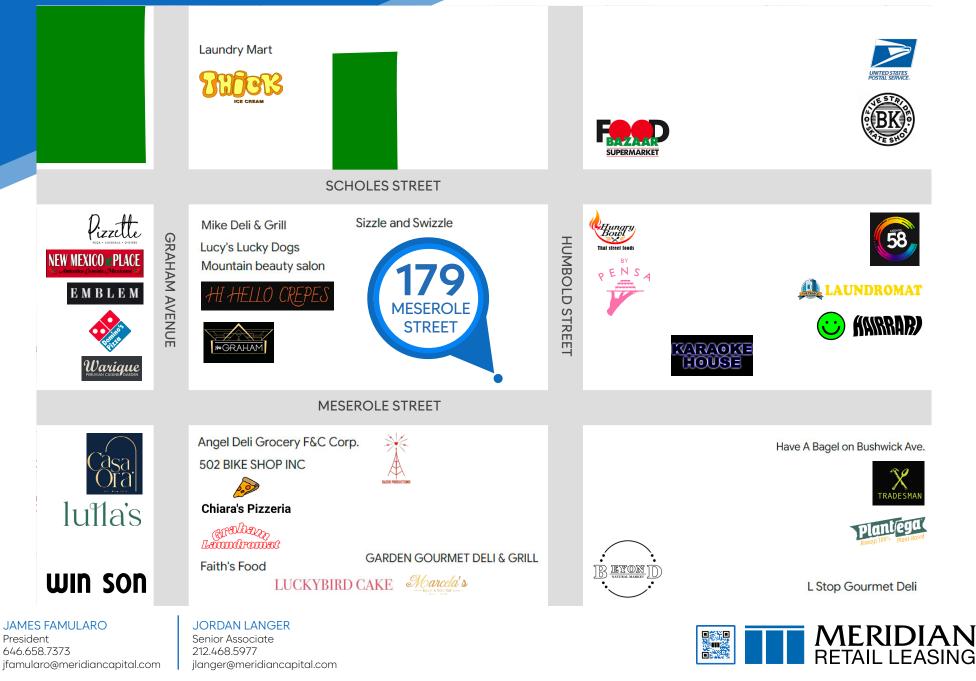

### NEIGHBORS The Graham •Broadway Sto Bazaar • Hairro

The Graham • Hi-Hello Crepes • Sizzle and Swizzle • Broadway Stages • Telescope Audio • Food Bazaar • Hairrari • Pizzette • Lulla's • Casa Ora

**179 MESEROLE STREET** 

NEIGHBORS

WILLIAMSBURG, BROOKLYN | Between Humboldt Street and Graham Avenue