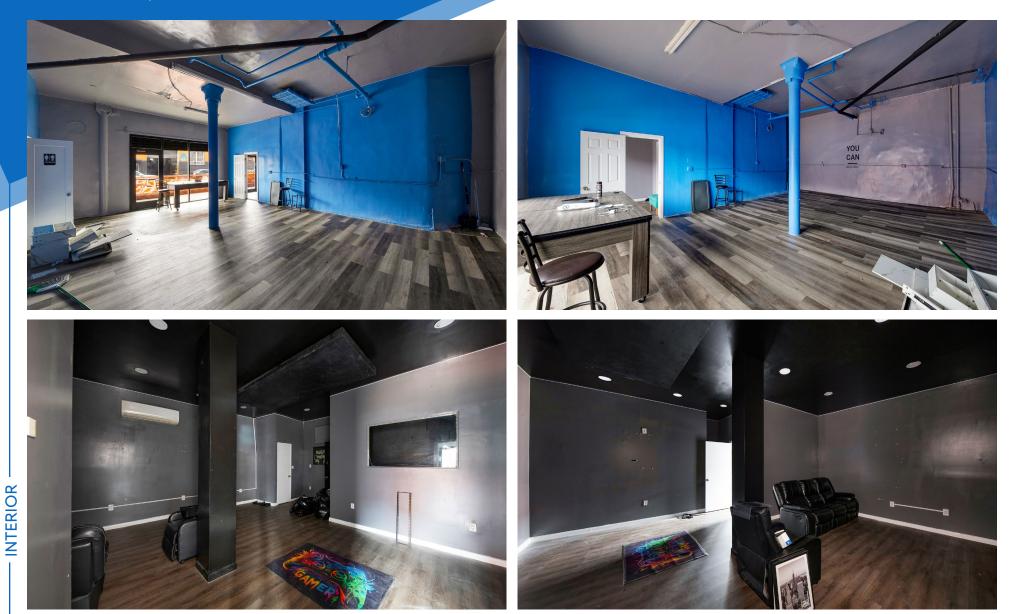

### COMMENTS

• Newly renovated with HVAC unit in place

High ceilings

INFORMATION

- Ideal for retail/office/storage
- Steps from entrance to Cross Bronx Expressway
- All uses considered