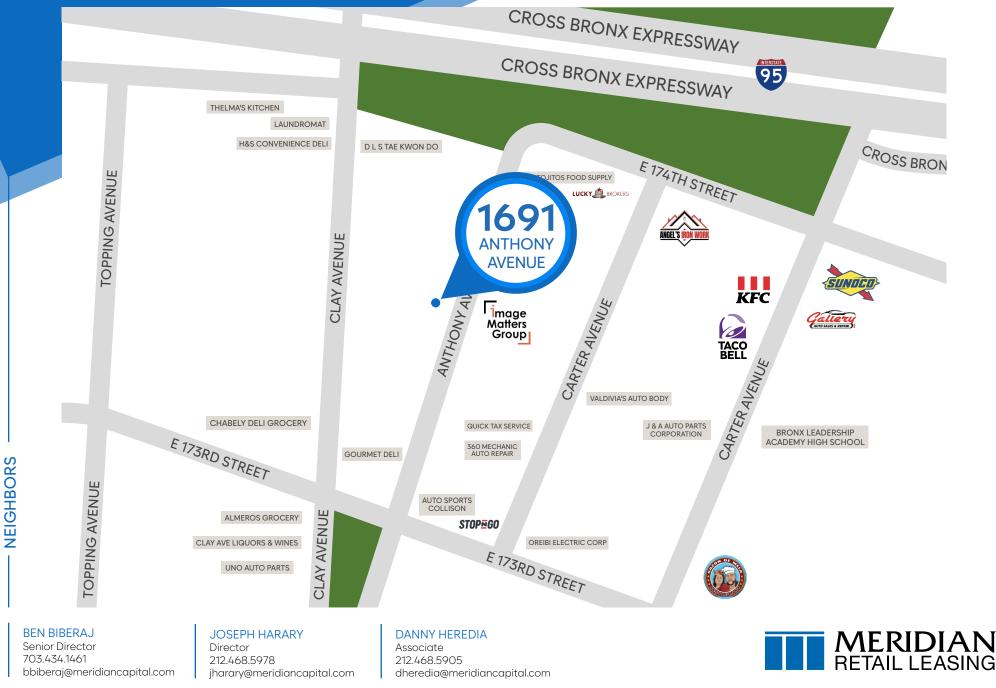

#### NEIGHBORS

Edison Deli Grocery • Shirt Me Now • Taco Bell • KFC • Sunoco • Pastor Auto Body • Shell • Tigre Pizza