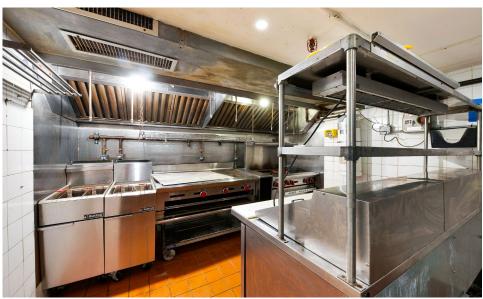

### **COMMENTS**

- · Previously "Ferns"
- Turn-key restaurant fully vented with gas
- 2 bars in place
- Previous full liquor license
- · Kitchen in the lower level 6 burners, flattop, and 2 frvers
- 3 bathrooms and 1 ADA on the ground floor

### **LOWER LEVEL**