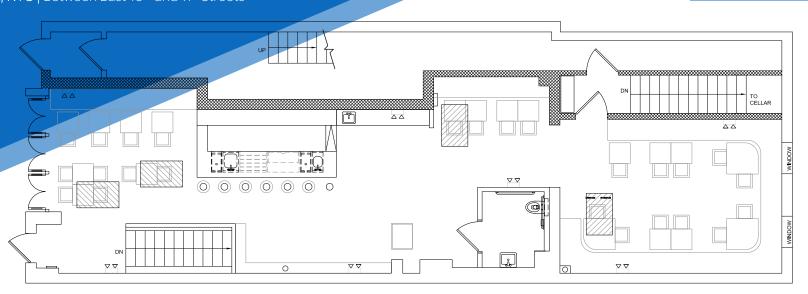

- Previous full liquor license
- · Kitchen in the lower level 6 burners, flattop, and 2 frvers
- 3 bathrooms and 1 ADA on the ground floor

### **NEIGHBORS**

Joe & Pat's • Beron Beron • HAGS • Gelatoville Mogador • Please Don't Tell • Hanoi House • Veselka

Gelataria & Coffee · Apollo Bagels · Rowdy Rooster • Bananas • Momofuku Noodle Bar · Hearth · Motorino Pizza · Salma · S'MAC · Naks • Taverna East Village • Thursday Kitchen · Smithereens · Whitmans · Rosella · Café

### **TRANSPORTATION**









### **GREG GOLDBERG**

Senior Director 646,780,4904 ggoldberg@meridiancapital.com









## RESTAURANT FOR LEASE

### EAST VILLAGE, NYC | Between East 10<sup>th</sup> and 11<sup>th</sup> Streets









### **GREG GOLDBERG**

Senior Director 646.780.4904 ggoldberg@meridiancapital.com





### **GROUND FLOOR**



### **LOWER LEVEL**

### **GREG GOLDBERG**

Senior Director 646.780.4904 ggoldberg@meridiancapital.com







### **GREG GOLDBERG**

Senior Director 646.780.4904 ggoldberg@meridiancapital.com