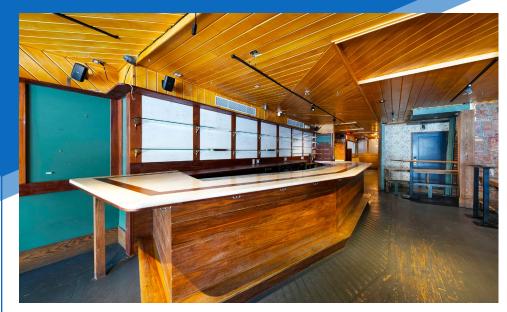

### **GROUND FLOOR**

### **COMMENTS**

- · Previously "Ferns"
- Turn-key restaurant fully vented with gas
- 2 bars in place
- Previous full liquor license
- · Kitchen in the lower level 6 burners, flattop, and 2 frvers
- 3 bathrooms and 1 ADA on the ground floor