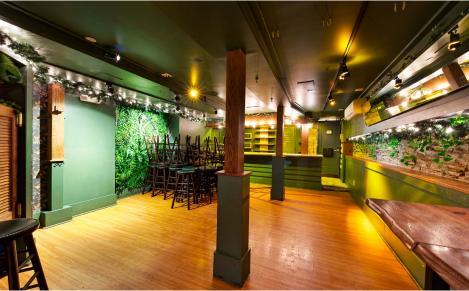

### **COMMENTS**

- · Previously "Ferns"
- Turn-key restaurant fully vented with gas
- 2 bars in place
- Previous full liquor license
- · Kitchen in the lower level 6 burners, flattop, and 2 frvers
- 3 bathrooms and 1 ADA on the ground floor

### **GROUND FLOOR**