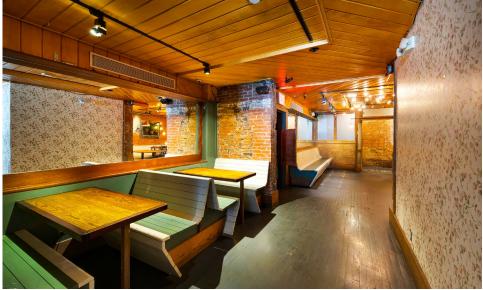

### **LOWER LEVEL**

### **COMMENTS**

- · Previously "Ferns"
- Turn-key restaurant fully vented with gas
- 2 bars in place
- Previous full liquor license
- · Kitchen in the lower level 6 burners, flattop, and 2 frvers
- 3 bathrooms and 1 ADA on the ground floor