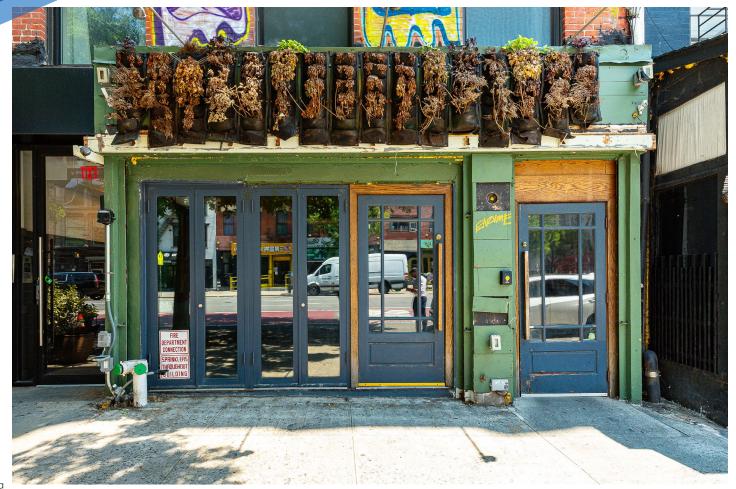

# 166 **FIRST AVENUE** EAST VILLAGE, NYC

Between East 10th & 11th Streets

### **COMMENTS**

- · Previously "Ferns"
- Turn-key restaurant fully vented with gas
- 2 bars in place
- Previous full liquor license
- · Kitchen in the lower level 6 burners, flattop, and 2 frvers
- 3 bathrooms and 1 ADA on the ground floor