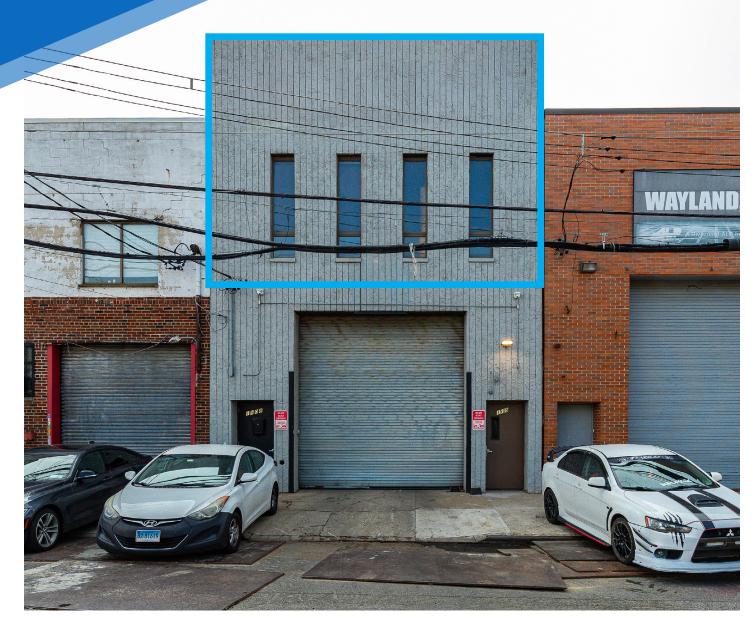

# **1508 STILLWELL AVENUE** PELHAM BAY, BRONX

Between McDonald Street & Wilkinson Avenue

#### APPROXIMATE SIZE 2<sup>nd</sup> Floor: 2,000 SF

#### ASKING RENT \$7,500/Month

POSSESSION Immediate

TERM Negotiable

**NFORMATION** 

PROPERTY

1508 STILLWELL AVENUE

PELHAM BAY, BRONX | Between McDonald Street and Wilkinson Avenue