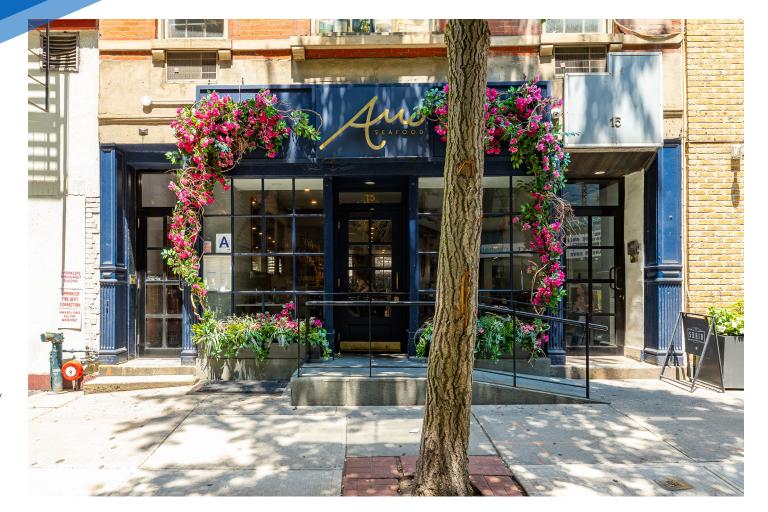

# EAST 12<sup>TH</sup> STREET **UNION SQUARE, NYC**

Between Fifth Avenue & University Place

# COMMENTS

- Turn-key restaurant in immaculate condition
- Brand-new equipment in place
- Full 11:30 PM liquor license in place
- · Steps from Union Square with national
- · Heavy foot traffic from Union Square, nearby subways, and NYU campuses