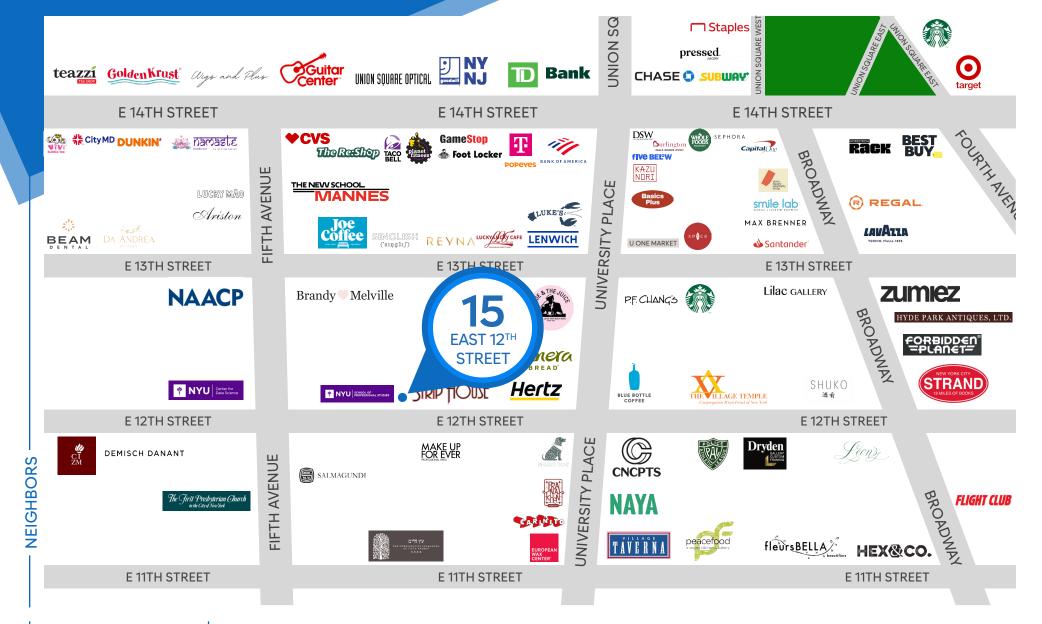

#### **NEIGHBORS**

Strip House • Make Up Forever • Panera • Joe and the Juice • Reyna • Lucky Lucky Café • NYU • Lenwich • Blue Bottle Coffee • Lenwich • NAYA • Whole Foods • Game Stop • Taco Bell