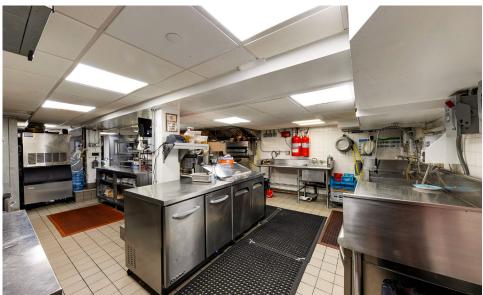

# COMMENTS

- Turn-key restaurant in immaculate condition
- Brand-new equipment in place
- Full 11:30 PM liquor license in place
- · Steps from Union Square with national
- · Heavy foot traffic from Union Square, nearby subways, and NYU campuses