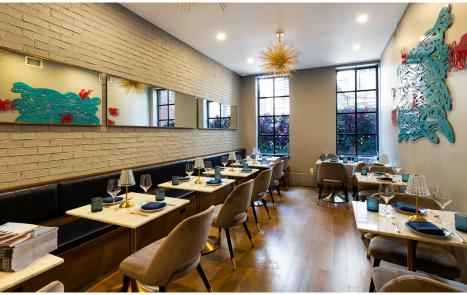

# COMMENTS

- Turn-key restaurant in immaculate condition
- Brand-new equipment in place
- Full 11:30 PM liquor license in place
- · Steps from Union Square with national
- · Heavy foot traffic from Union Square, nearby subways, and NYU campuses