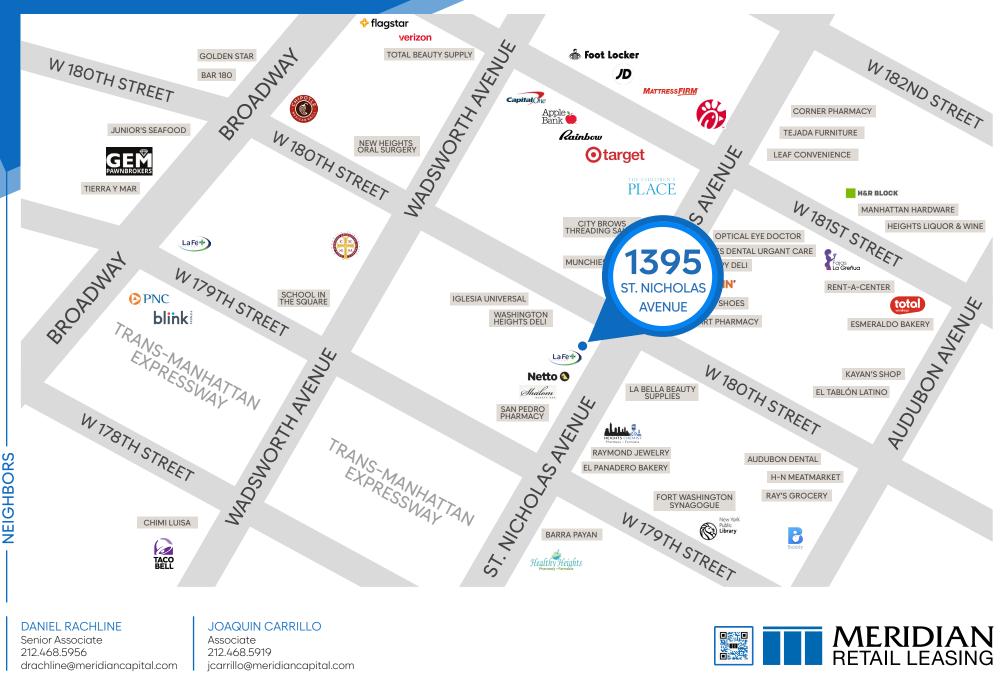

# **PROPERTY NEIGHBORS**

Trans-Manhattan Expressway • Shalom Beauty Bar • Raymond Jewelry • La Bella Beauty Supplies • Target • The Children's Place • Dunkin' • Chipotle • Foot Locker • Chick Fil A