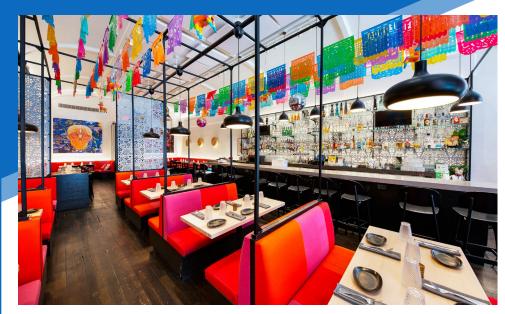

#### COMMENTS

- · Move-in ready Tribeca restaurant
- Entire restaurant underwent renovation in 2022
- · Full 2AM liquor license in place
- · Walk-in boxes in the basement