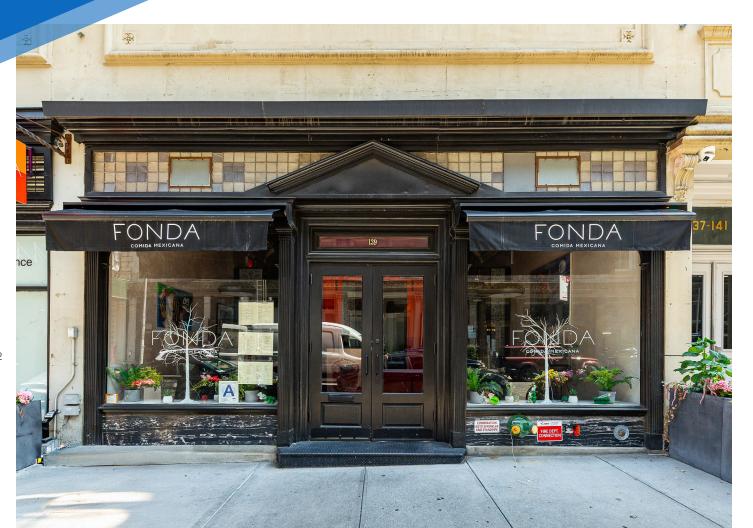

# 139 **DUANE STREET** TRIBECA, NYC

Between Church Street & West Broadway

#### COMMENTS

- · Move-in ready Tribeca restaurant
- Entire restaurant underwent renovation in 2022
- · Full 2AM liquor license in place
- · Walk-in boxes in the basement

#### **TRANSPORTATION**

**POSSESSION** 

Immediate

**FRONTAGE** 

25 FT