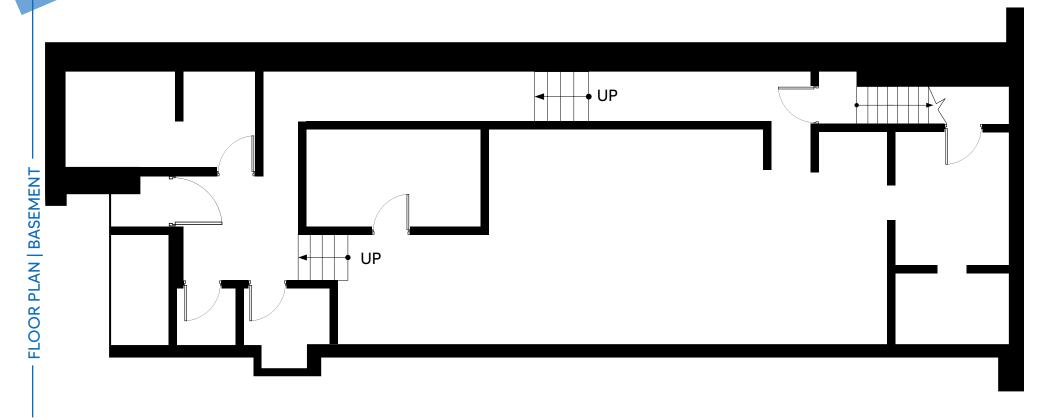

#### APPROXIMATE SIZE

2,300 SF + Basement

**ASKING RENT** 

\$22,000/Month \$300K Key-Money

**TERM** 

6+5 Years