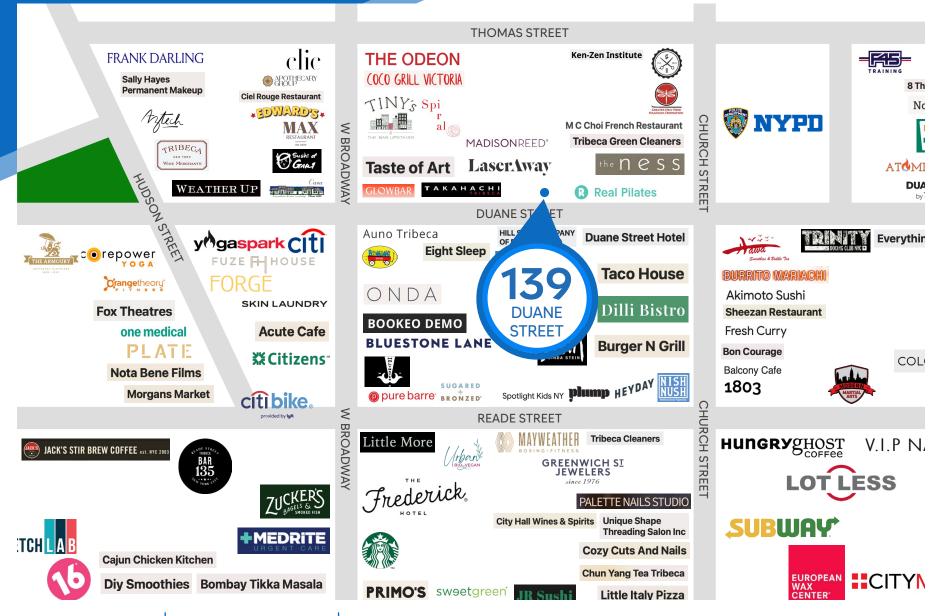

#### **NEIGHBORS**

Real Pilates • The Ness • Laser Away • Takahachi Tribeca • Weather Up • Yoga Spark • Max Restaurant • Fuze House • Skin Laundry • Forge • Pure Barre • Zucker's Bagels & Smoked Fish