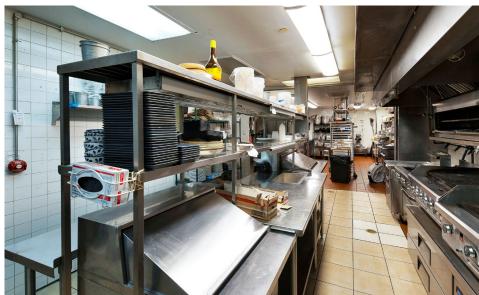

#### COMMENTS

- · Move-in ready Tribeca restaurant
- Entire restaurant underwent renovation in 2022
- · Full 2AM liquor license in place
- · Walk-in boxes in the basement