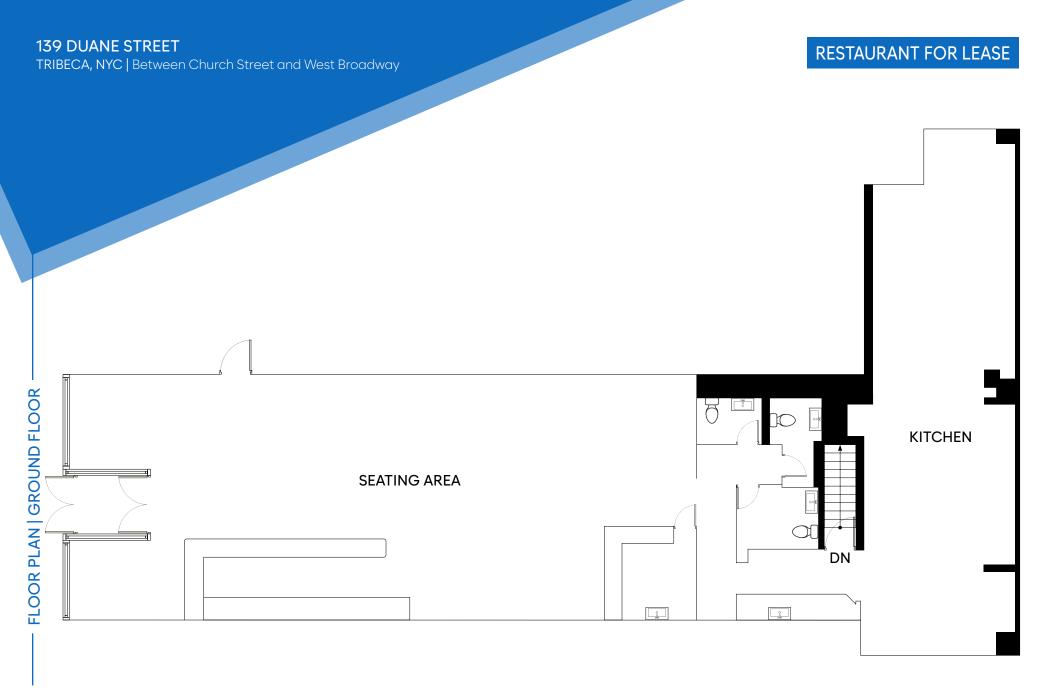

#### APPROXIMATE SIZE

2,300 SF + Basement

**ASKING RENT** 

\$22,000/Month \$300K Key-Money

**TERM** 

6+5 Years

#### COMMENTS

- · Move-in ready Tribeca restaurant
- Entire restaurant underwent renovation in 2022
- · Full 2AM liquor license in place
- · Walk-in boxes in the basement