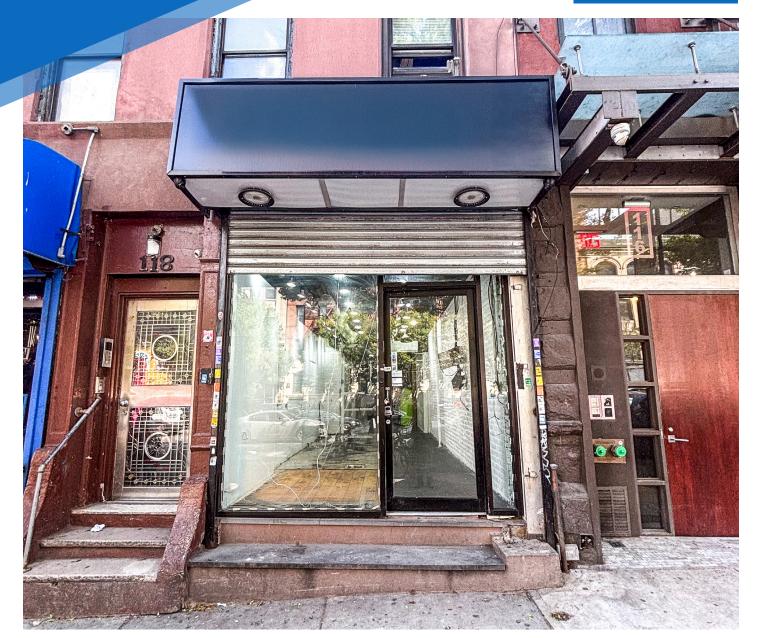

# RETAIL FOR LEASE

118 EAST 116TH STREET EAST HARLEM, NYC

Between Lexington & Park Avenues

# **APPROXIMATE SIZE**

1,200 SF + Basement

**ASKING RENT** 

\$6.500/Month Reduced \$6,000/Month

**TERM** Negotiable **FRONTAGE** 

**POSSESSION** 

Immediate

10 FT

#### COMMENTS

- · Prime East Harlem location within walking distance to the 6 train
- · Venting possible and gas in the building
- · Private bathroom in place
- · Becoming one of NYC's most populated neighborhoods
- All uses considered ideal for F&B