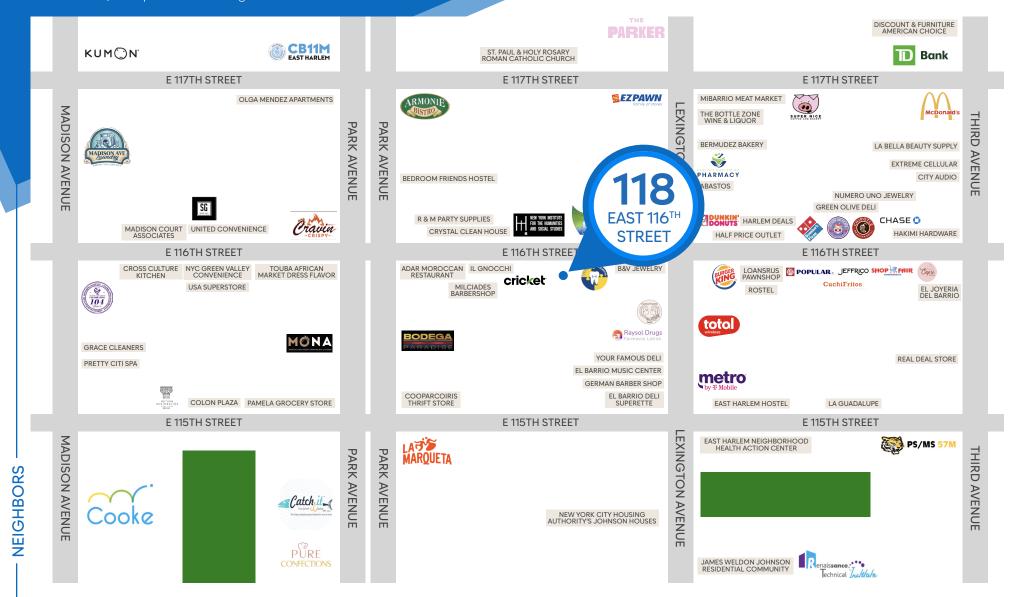

#### **NEIGHBORS**

ROPERTY

Cricket Wireless • Il Gnocchi • Adar Moroccan Restaurant • Armonie Bistro • Cravin' Crispy • Boost Mobile • Dunkin' Donuts • Super Nice Coffee and Bakery • McDonald's • Burger King