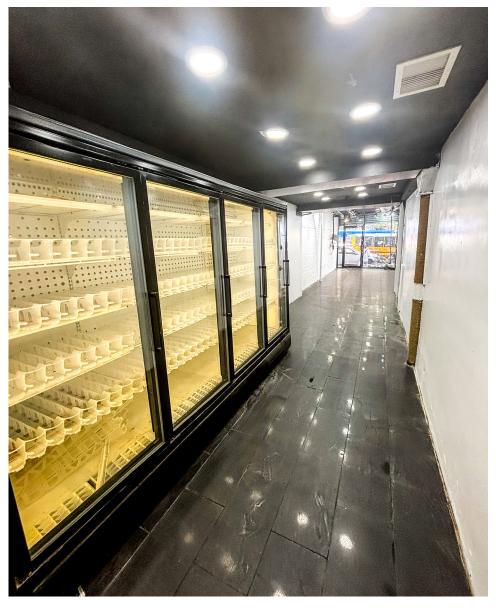

# **APPROXIMATE SIZE**

1,200 SF + Basement

**ASKING RENT** 

\$6.500/Month Reduced \$6,000/Month

**TERM** Negotiable **FRONTAGE** 

**POSSESSION** 

Immediate

10 FT

#### COMMENTS

- · Prime East Harlem location within walking distance to the 6 train
- · Venting possible and gas in the building
- · Private bathroom in place
- · Becoming one of NYC's most populated neighborhoods
- All uses considered ideal for F&B