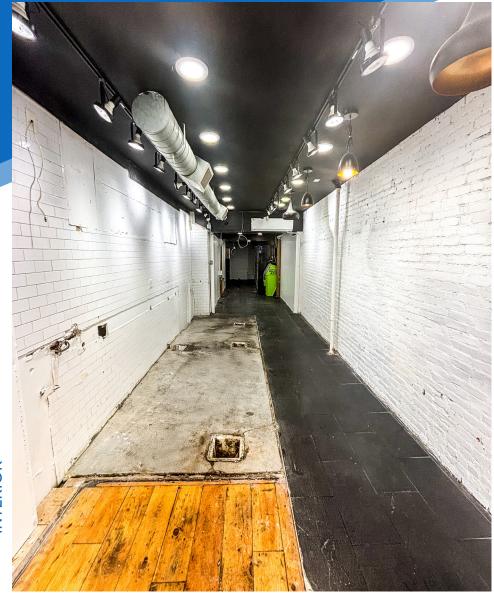

# **APPROXIMATE SIZE**

1,200 SF + Basement

**ASKING RENT** 

\$6.500/Month Reduced \$6,000/Month

**TERM** Negotiable **FRONTAGE** 

**POSSESSION** 

Immediate

10 FT

#### COMMENTS

- · Prime East Harlem location within walking distance to the 6 train
- · Venting possible and gas in the building
- · Private bathroom in place
- · Becoming one of NYC's most populated neighborhoods
- All uses considered ideal for F&B