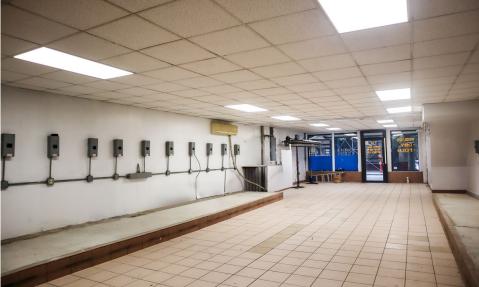

#### APPROXIMATE SIZE

1,500 SF + Full Lower Level

**ASKING RENT** 

**POSSESSION** 

\$15,000/Month

Immediate

**TERM** 

**FRONTAGE** 

#### **COMMENTS**

- · Previous laundromat space available for the first time in 20 years
- Massive awning/signage opportunity
- Strong retail corridor in a dense residential area
- · Wide glass frontage

### EAST VILLAGE, NYC | Between First and Second Avenues

JAMES FAMULARO

INTERIOR

President 646.658.7373 jfamularo@meridiancapital.com JACOB MAYER

Director 212.468.5926 jmayer@meridiancapital.com

EAST VILLAGE, NYC | Between First and Second Avenues