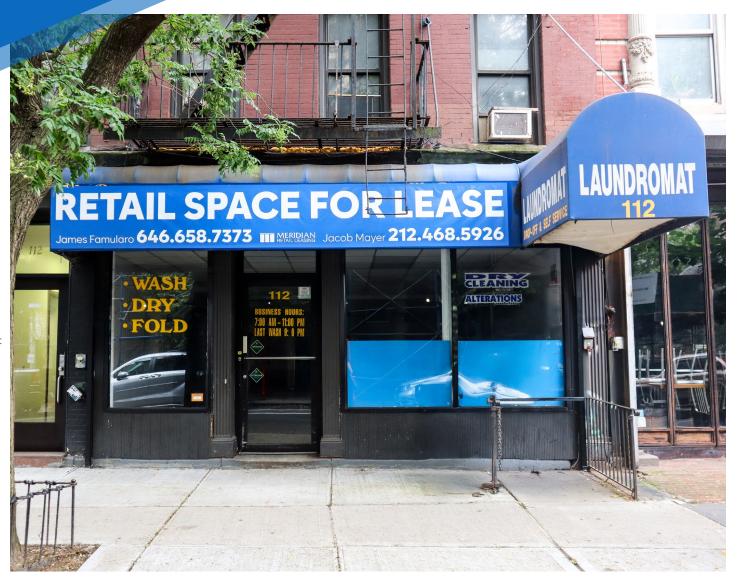

# 112 EAST 4TH STREET EAST VILLAGE, NYC

Between First & Second Avenues

#### **COMMENTS**

- · Previous laundromat space available for the first time in 20 years
- Massive awning/signage opportunity
- Strong retail corridor in a dense residential area
- · Wide glass frontage

## RETAIL FOR LEASE