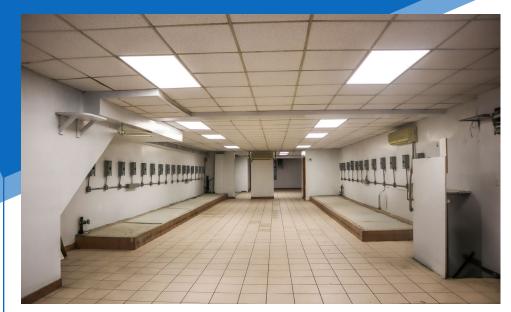

#### APPROXIMATE SIZE

1,500 SF + Full Lower Level

**ASKING RENT** 

**POSSESSION** 

\$15,000/Month

Immediate

**TERM** 

**FRONTAGE** 

#### **COMMENTS**

- · Previous laundromat space available for the first time in 20 years
- Massive awning/signage opportunity
- Strong retail corridor in a dense residential area
- · Wide glass frontage

### EAST VILLAGE, NYC | Between First and Second Avenues

JAMES FAMULARO

INTERIOR

President 646.658.7373 jfamularo@meridiancapital.com JACOB MAYER

Director 212.468.5926 jmayer@meridiancapital.com

EAST VILLAGE, NYC | Between First and Second Avenues