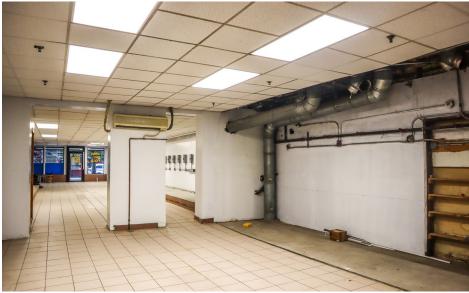

#### APPROXIMATE SIZE

1,500 SF + Full Lower Level

**ASKING RENT** 

**POSSESSION** 

\$15,000/Month

Immediate

**TERM** 

**FRONTAGE** 

#### **COMMENTS**

- · Previous laundromat space available for the first time in 20 years
- Massive awning/signage opportunity
- Strong retail corridor in a dense residential area
- · Wide glass frontage

### EAST VILLAGE, NYC | Between First and Second Avenues

JAMES FAMULARO

INTERIOR

President 646.658.7373 jfamularo@meridiancapital.com JACOB MAYER

Director 212.468.5926 jmayer@meridiancapital.com

EAST VILLAGE, NYC | Between First and Second Avenues