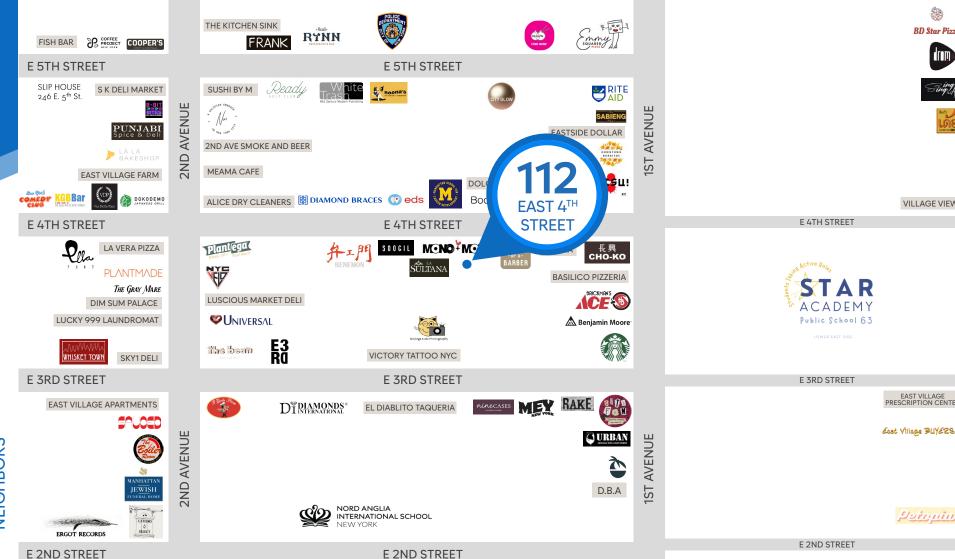

#### **NEIGHBORS**

Friend of a Barber • Mono + Mono • Soogil • La Sultana • Benemon • Nón Lá • Cho-Ko • Basilico Pizzeria · Plantega · Brickman's Ace · Starbucks • Batsu • Hatsu Omakase • The Bean