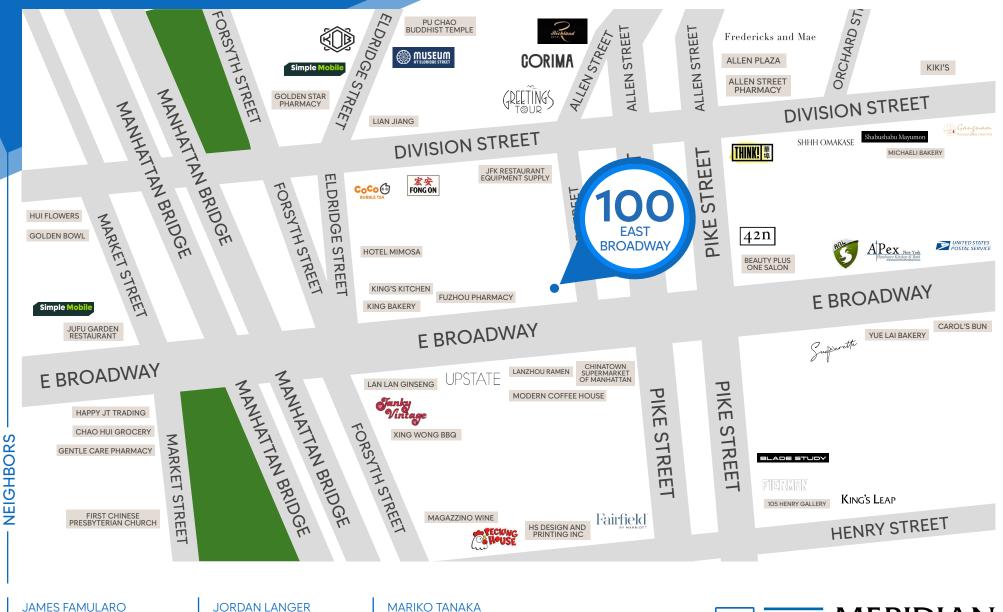

### NEIGHBORS

Fuzhou Pharmacy • King Bakery • King's Kitchen • Coco Bubble Tea • Fong On • Beauty Plus One Supply • Pecking House • King's Leap • Superette

# TRANSPORTATION BDFNQRWJZ