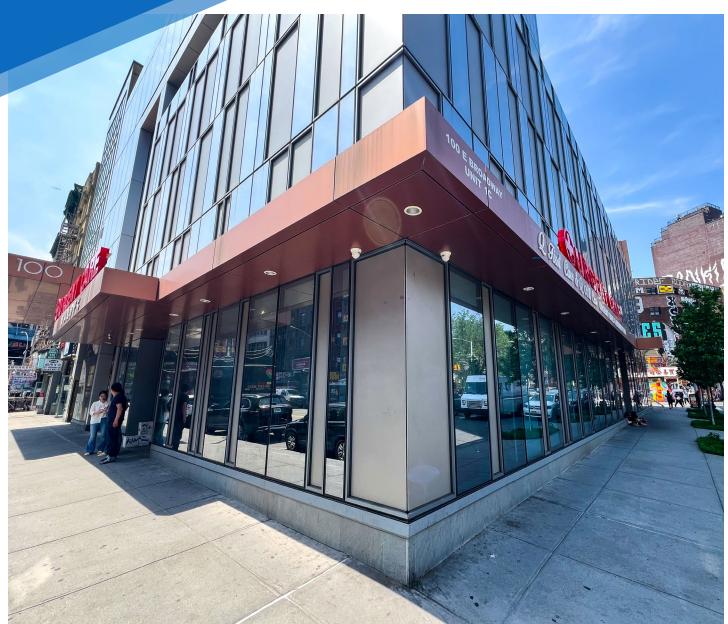

# **100 EAST BROADWAY** CHINATOWN, NYC

Corner of East Broadway & Pike Street

### POSSESSION Immediate

TERM 7 Years + 5 Year Option FRONTAGE 250 FT Wraparound

### COMMENTS

**NFORMATION** 

ROPERTY

Δ.

- Currently "Qallcare Urgent Care & Primary Care Center"
- State-of-the-art medical office with equipment included
- High ceilings and frontage
- Close to major transportation