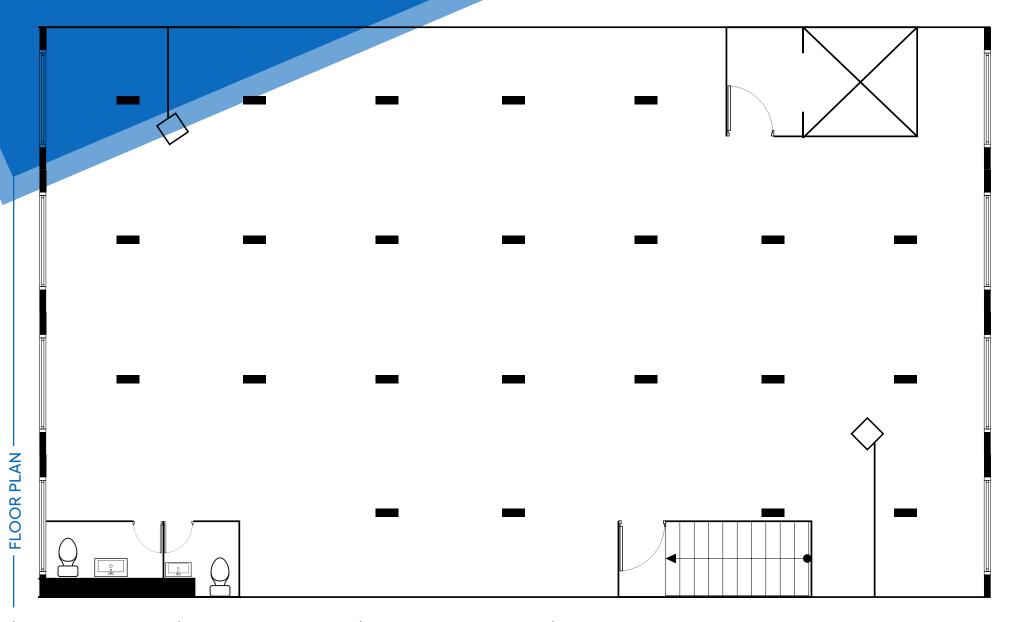

2<sup>ND</sup> FLOOR

### APPROXIMATE SIZE

2<sup>nd</sup> Floor: 4,000 SF 3<sup>rd</sup> Floor: 4,000 SF

### **COMMENTS**

abundant light

**POSSESSION** 

**Immediate** 

- · Kitchenette in place with gas

• Nassau Nail Spa • C Town Market • Aesthetic Dental • Chiko • Radio Bakery • Mario's Pizza

## · High ceilings and large windows providing

- · Direct access to each floor via elevator
- ADA compliant
- · Facade with modern finishes
- · Prime location in close proximity to transportation