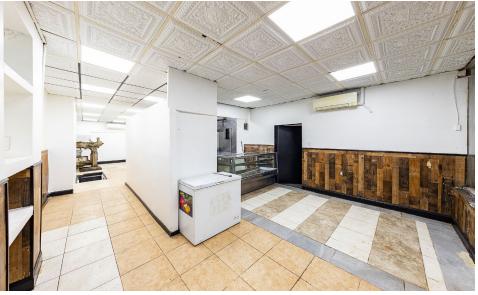

#### · Fully built-out restaurant

- · Large signage opportunity
- · ADA compliant bathroom
- Fire suppression system in place