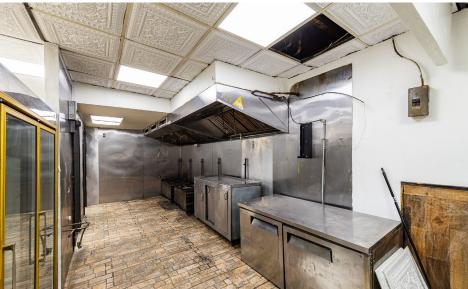

#### · Fully built-out restaurant

- · Large signage opportunity
- · ADA compliant bathroom
- Fire suppression system in place