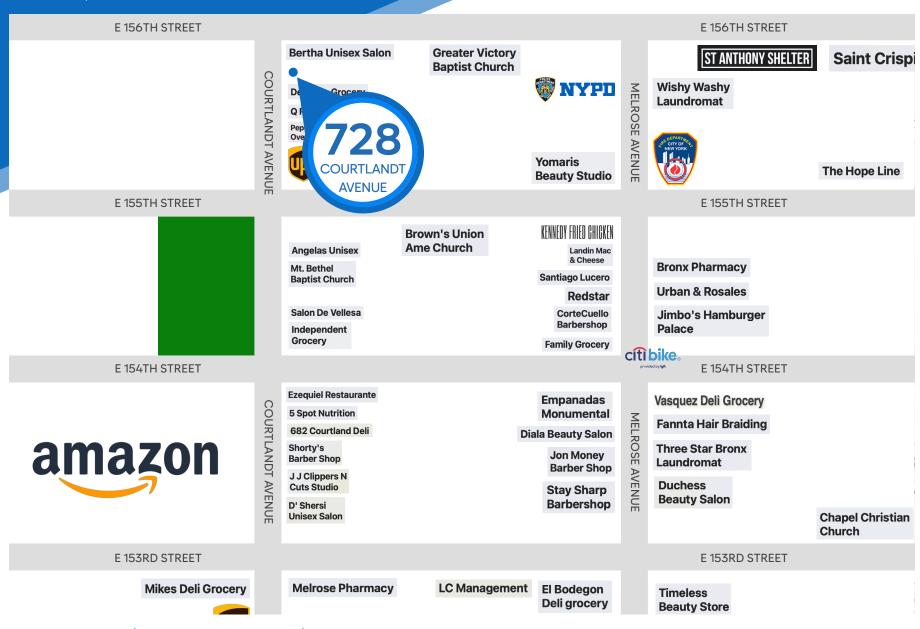

#### **NEIGHBORS**

Salon De Vellesa • Independent Grocery • Angelas Unisex • Kennedy Fried Chicken • Landin' Mac & Cheese • Pepe Joe's Brick Oven Pizza

20 FT

#### **TRANSPORTATION**