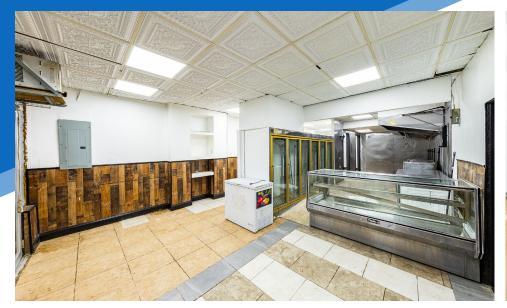

#### · Fully built-out restaurant

- · Large signage opportunity
- · ADA compliant bathroom
- Fire suppression system in place