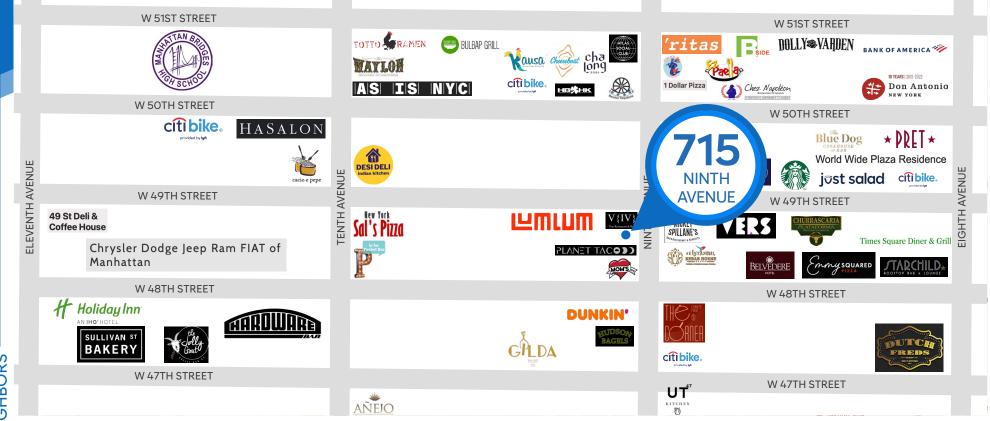

#### **NEIGHBORS**

Viv • Planet Taco • Lum Lum • Mom's • Mickey Spillane's • Belvedere Hotel • Orange Theory

- Just Salad New York Sal's Pizza Hasalon
- · Añejo · The Corner · Emmy Squared