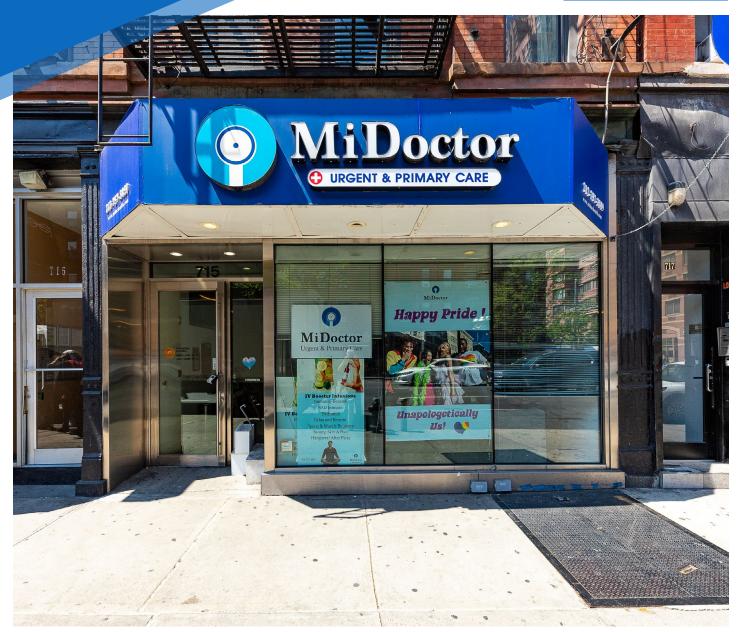

715 **NINTH AVENUE** HELL'S KITCHEN, NYC

Between West 48th & 49th Streets

## COMMENTS

- · Currently "MiDoctor" urgent care
- · Gas in building; setback for easy venting
- · Fantastic signage opportunity on Ninth Avenue
- · Dense residential neighborhood steps from Times Square and the 50th Street station
- · All uses consdiered