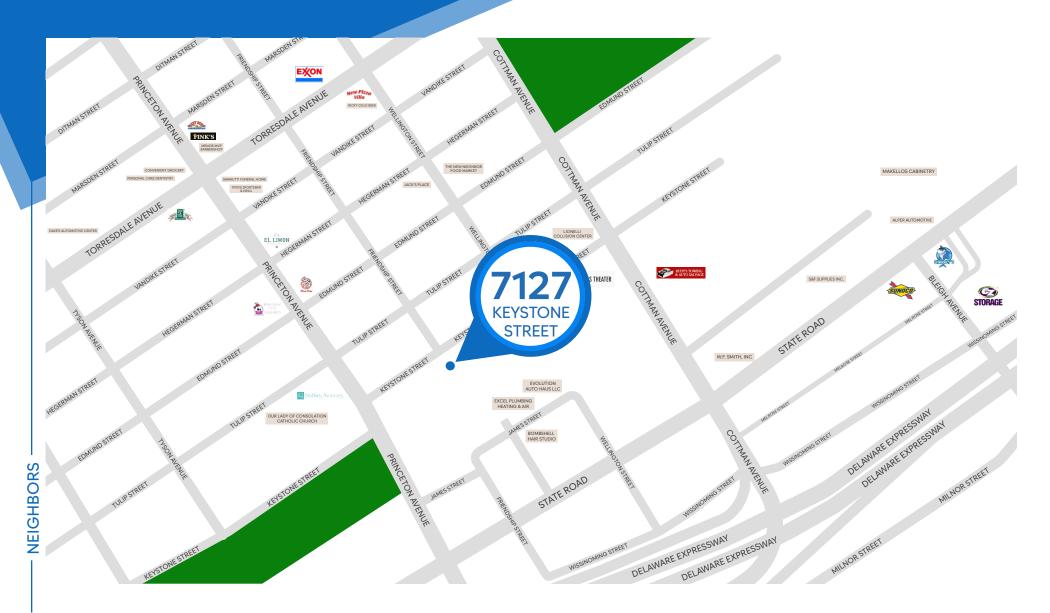

#### **NEIGHBORS**

The Keys • Muse Studio • Excel Plumbing Heating & Air • Bombshell Hair Studio • Evolution Auto Haus • Pizza Time • Jack's Place • New Neighbor Food Market • Hope Hall • Sunoco