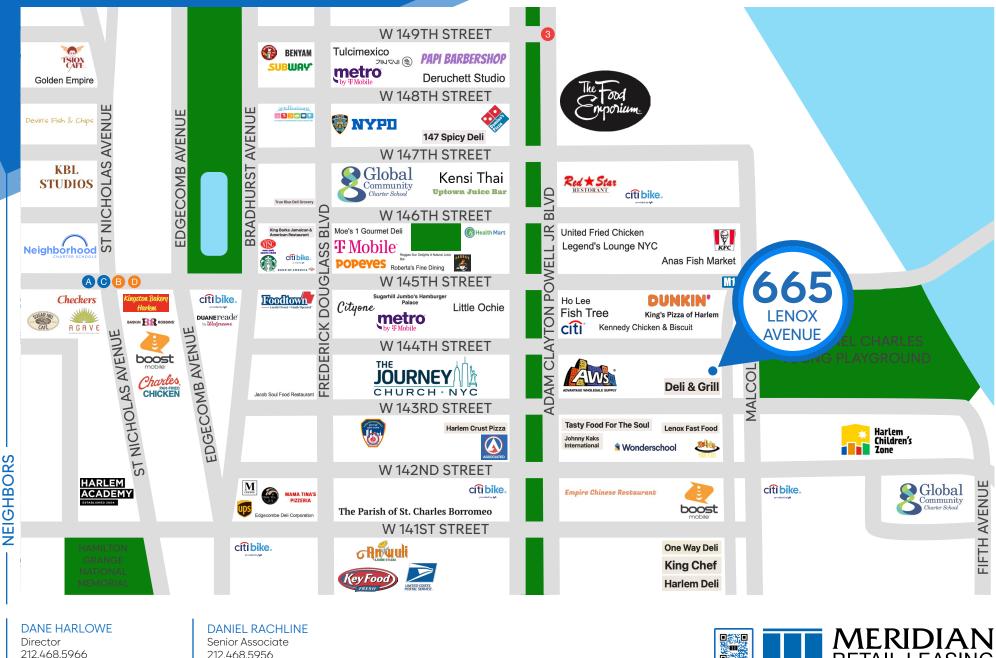

# **NFORMATION NEIGHBORS**

Harlem Children's Zone • Boost Mobile • Dunkin' • KFC • Taty Food for the Soul • Harlem Crust Pizza · Agave · Charles Pan Fried Chicken

ROPERTY TRANSPORTATION