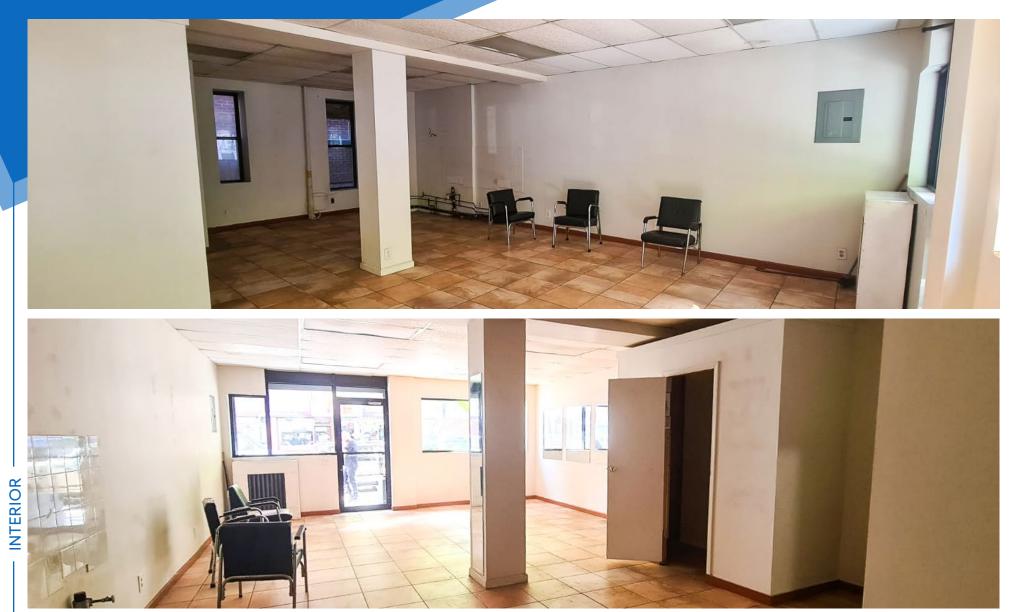

#### **APPROXIMATE SIZE** 650 SF

**ASKING RENT** \$4,500/Month

### COMMENTS

Second generation former hair salon

- Bathroom in place
- Dense residential neighborhood
- Steps from the 145<sup>th</sup> Street subway