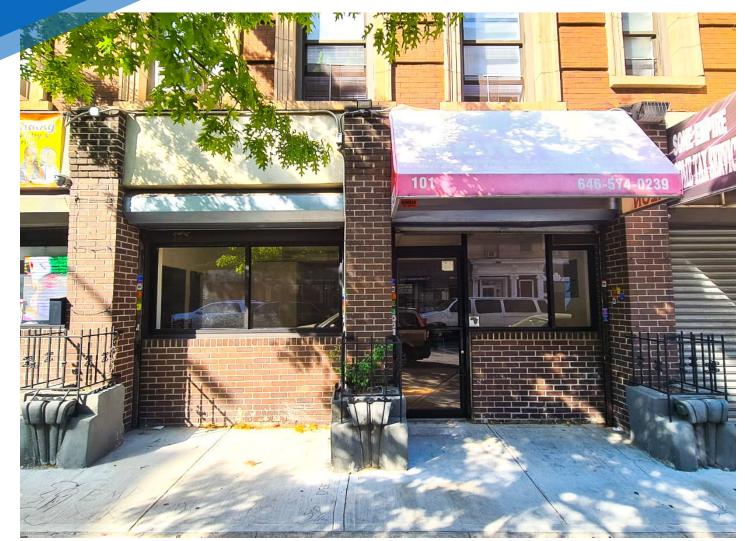

Between West 142<sup>nd</sup> & 143<sup>rd</sup> Streets

### COMMENTS

Second generation former hair salon

- Bathroom in place
- Dense residential neighborhood
- Steps from the 145<sup>th</sup> Street subway

665 LENOX AVENUE

HARLEM, NYC | Between West 142<sup>nd</sup> and 143<sup>rd</sup> Streets