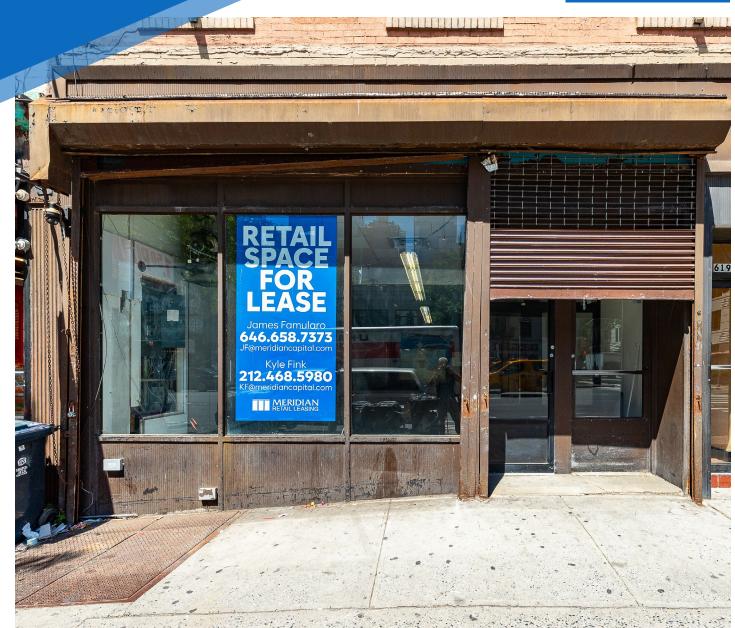

# 619 NINTH AVENUE HELL'S KITCHEN, NYC

Between West 43<sup>rd</sup> & 44<sup>th</sup> Streets

# **RETAIL FOR LEASE**

619 NINTH AVENUE HELL'S KITCHEN, NYC | Between West 43<sup>rd</sup> and 44<sup>th</sup> Streets

#### APPROXIMATE SIZE Ground Floor: 2,200 SF

Basement: 2,000 SF

ASKING RENT \$27,500/Month POSSESSION Immediate

TERM Negotiable

**NFORMATION** 

PERTY

**S** 

Δ.

#### COMMENTS

- Previously "Walgreens"
- Open layout with spacious storage basement
- Can easily be vented
- High traffic steps from Port Authority and the Theater District