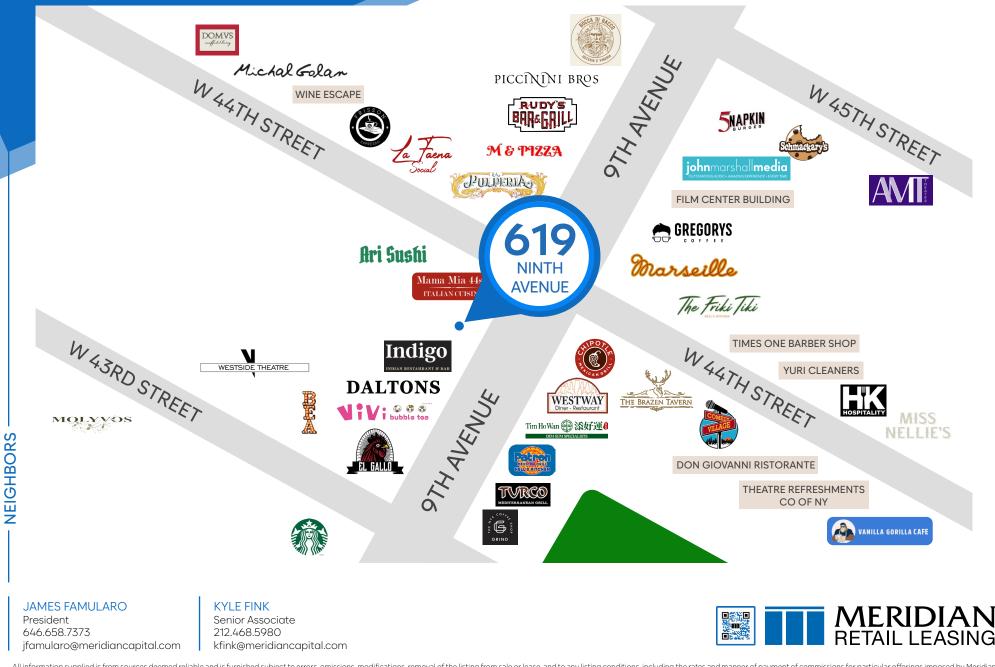

### NEIGHBORS

Dim Sum Palace • Jasmine's • Lady Blue • Lattanzi • All'Antico Vianaio • Fushimi NYC • Yuri Sushi • Amorino Gelato • Sushi Seki • Friedman's • Westside Theatre • Obao Noodles

### **619 NINTH AVENUE**

HELL'S KITCHEN, NYC | Between West 43<sup>rd</sup> and 44<sup>th</sup> Streets