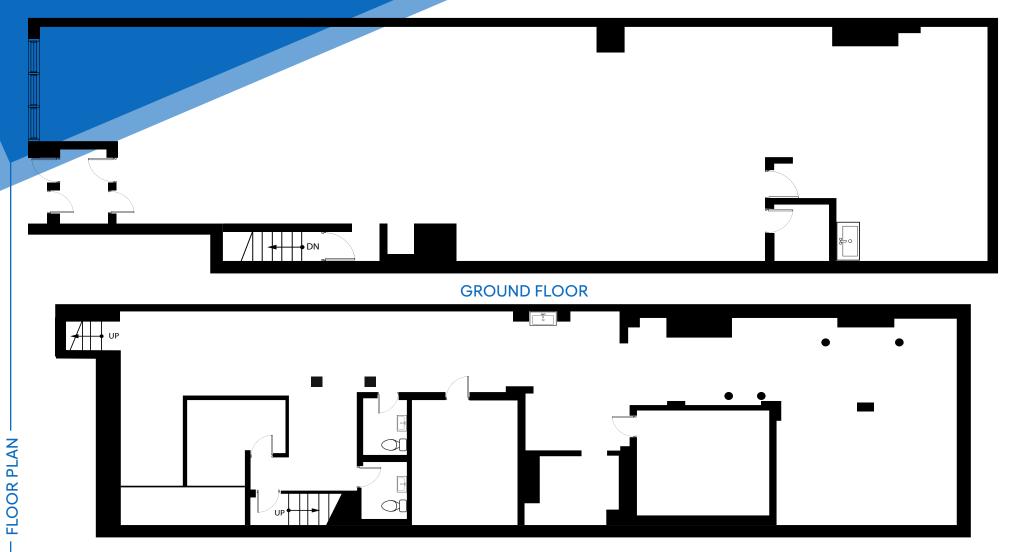

#### APPROXIMATE SIZE Ground Floor: 2,200 SF

Basement: 2,000 SF

ASKING RENT \$27,500/Month POSSESSION Immediate

TERM Negotiable

**NFORMATION** 

PERTY

**S** 

Δ.

BASEMENT

JAMES FAMULARO

President 646.658.7373 jfamularo@meridiancapital.com KYLE FINK Senior Associate 212.468.5980

kfink@meridiancapital.com

**MERIDIAN** RETAIL LEASING

All information supplied is from sources deemed reliable and is furnished subject to errors, omissions, modifications, removal of the listing from sale or lease, and to any listing conditions, including the rates and manner of payment of commissions for particular offerings imposed by Meridian Capital Group. This information may include estimates and projections prepared by Meridian Capital Group with respect to future events, and these future events may or may not actually occur. Such estimates and projections reflect various assumptions concerning anticipated results. While Meridian Capital Group believes these estimates and projections will be correct. Therefore, actual results may vary materially from these estimates and projections. Any square footage dimensions set forth are approximate.